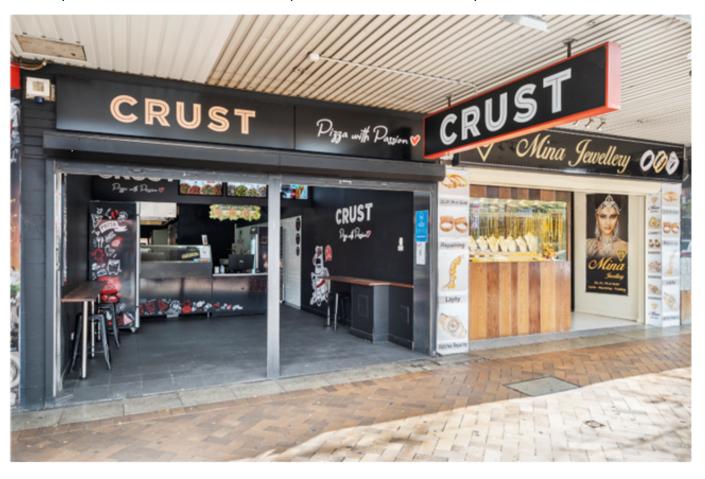

### **Tenancy Schedule**

Crust Pizza

Lease commencement: 1st September 2020

Lease Expiry: 31st August 2025

Option: 5 years

Current rent: \$43,909 PA plus GST

Outgoings payable: Water rates, trade waste and grease trap

### **Description**

Positioned within one of the best retail strips within Liverpool CBD, a rare opportunity presents itself to acquire two adjoining shops in one line.

With the expected growth and development potential of Liverpool's CBD, this is a great opportunity to secure your piece of the future.