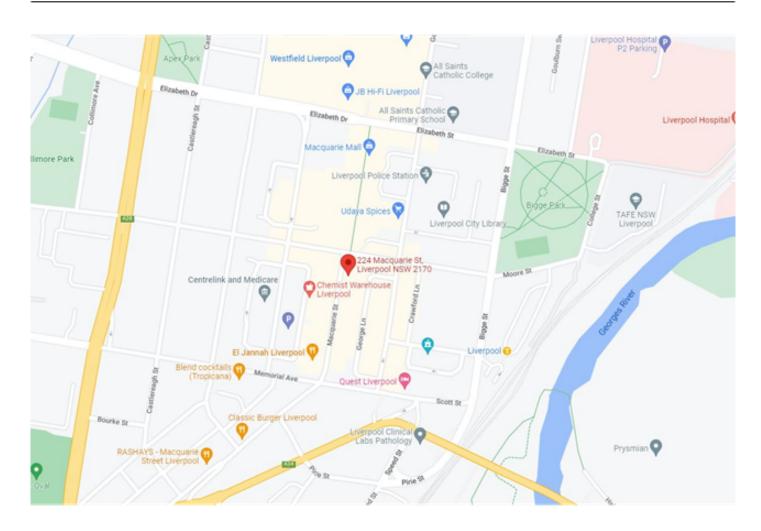

### Location

- 80m to Macquarie Street Mall
- 400m to Westfield Shopping Centre
- 500m to Liverpool Train Station
- 550m to Western Sydney University (Liverpool Campus)
- 750m to Liverpool TAFE
- 3.3km to Hume Highway
- 7.8km to M5