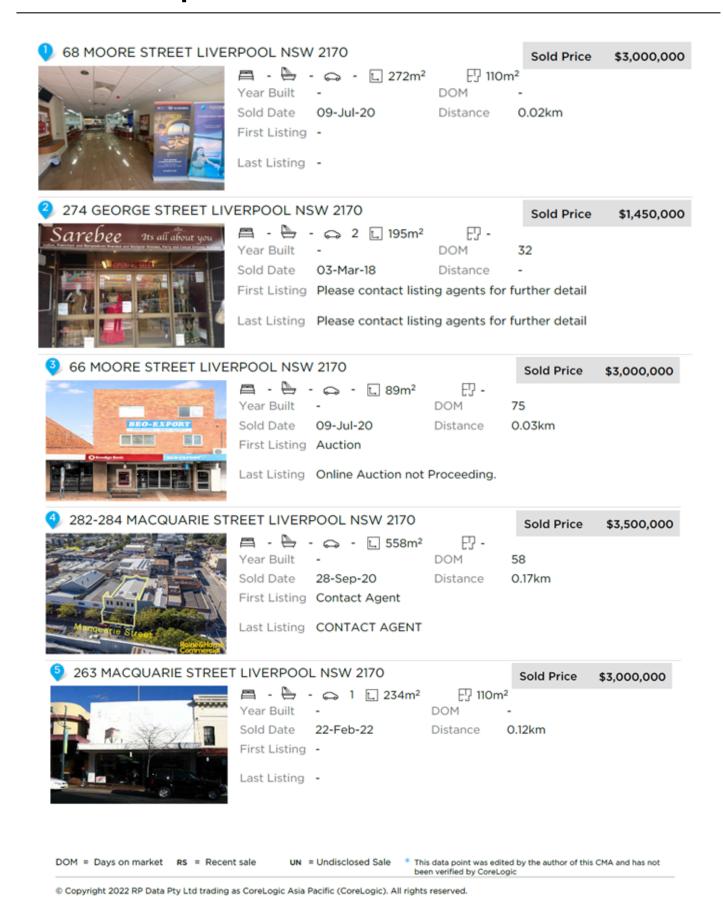

rning Star Jewellery Pty Ltd

Lease commencement: 1st July 2018

Lease Expiry: 30th June 2021

Option: N/A

Current rent: \$49,090 PA plus GST

Review: N/A

Outgoings - Payable by Lessor

Council rates: \$10,064.25 PA

Insurance: \$ 3,596.24 PA

Outgoings - Payable by Lessee

Water rates: \$456.08 PA (fixed charges)

Water usage, trade waste, grease trap Calculated upon consumption

## **Photography**













# **Photography**













### **Floorplan**





#### SHOP 1 AND SHOP 2/224-226 MACQUARIE STREET, LIVERPOOL

DISCLAIMER

PLANS SHOWN ARE FOR MARKETING PURPOSES ONLY, ALL DIMENSIONS ARE APPROXIMATE AND NOT TO SCALE. THEY ARE SUBJECT TO ERRORS AND INACCURACIES AND NO LIABILITY WILL BE ACCEPTED. INTERESTED PARTIES SHOULD MAKE THEIR OWN ENQUIRIES.



### **Market Comparables**



#### **Agent Contact**



#### **Michael Busdon - Director**

Mobile: 0418 469 244

Email: michael@rhagents.com

Working in the Real Estate industry since 1998 and bringing a wealth of knowledge is Michael Busdon, a Licensed Agent and Director of Raine & Horne Liverpool.

Professional, genuine and approachable, Michael believes his industry longevity is due to his honesty, hard work and integrity.

His confident and outgoing personality is an asset when establishing rapport, while his customer focused approach and strong work ethic provide a strong foundation for maintaining lasting relationships and capturing the trust of many lifelong clients.

Michael is passionate about his job and loves sharing his industry knowledge with others. He is regarded an elite expert by his peers with a co