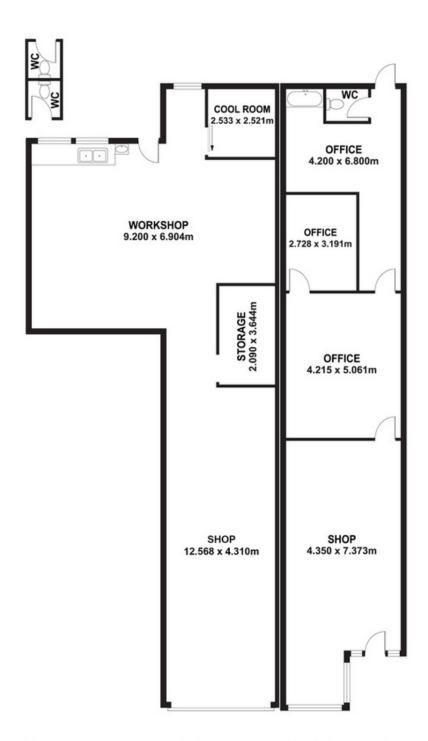

### **Floorplan**

#### SHOP 1 AND SHOP 2/224-226 MACQUARIE STREET, LIVERPOOL

DISCLAIMER

PLANS SHOWN ARE FOR MARKETING PURPOSES ONLY, ALL DIMENSIONS ARE APPROXIMATE AND NOT TO SCALE. THEY ARE SUBJECT TO ERRORS AND INACCURACIES AND NO LIABILITY WILL BE ACCEPTED. INTERESTED PARTIES SHOULD MAKE THEIR OWN ENQUIRIES.