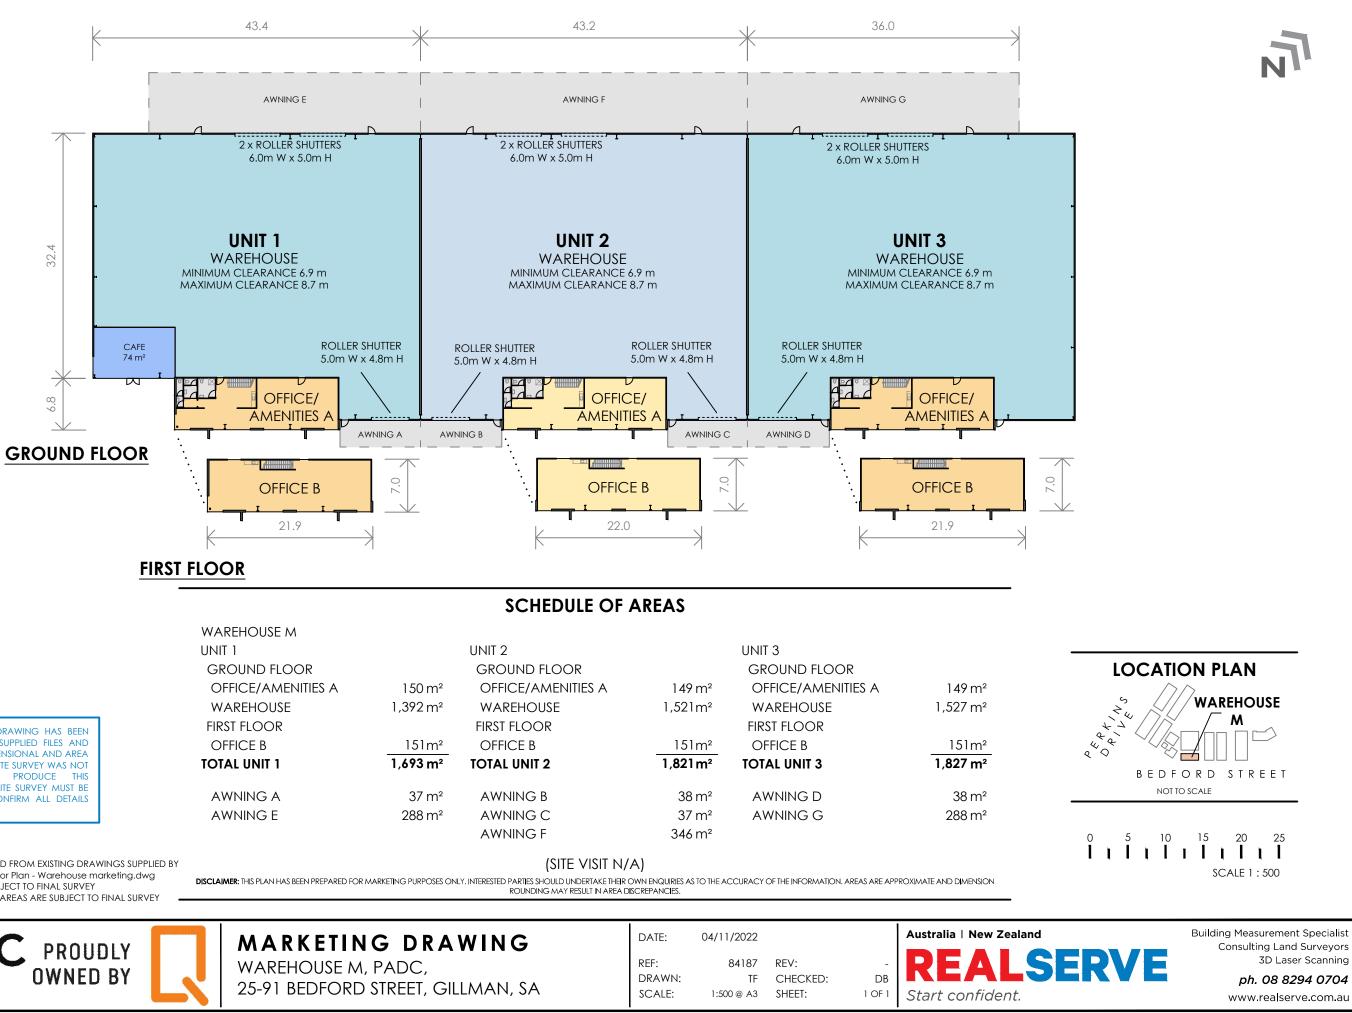

| WAREHOUSE M        |                      |                    |                      |                    |                      |
|--------------------|----------------------|--------------------|----------------------|--------------------|----------------------|
| UNIT 1             |                      | UNIT 2             |                      | UNIT 3             |                      |
| GROUND FLOOR       |                      | GROUND FLOOR       |                      | GROUND FLOOR       |                      |
| OFFICE/AMENITIES A | 150 m²               | OFFICE/AMENITIES A | 149 m²               | OFFICE/AMENITIES A | 149 m²               |
| WAREHOUSE          | 1,392 m²             | WAREHOUSE          | 1,521m²              | WAREHOUSE          | 1,527 m²             |
| FIRST FLOOR        |                      | FIRST FLOOR        |                      | FIRST FLOOR        |                      |
| OFFICE B           | 151m²                | OFFICE B           | 151m²                | OFFICE B           | 151m²                |
| TOTAL UNIT 1       | 1,693 m <sup>2</sup> | TOTAL UNIT 2       | 1,821 m <sup>2</sup> | TOTAL UNIT 3       | 1,827 m <sup>2</sup> |
| AWNING A           | 37 m²                | AWNING B           | 38 m²                | AWNING D           | 38 m²                |
| AWNING E           | 288 m²               | AWNING C           | 37 m²                | AWNING G           | 288 m²               |
|                    |                      | AWNING F           | 346 m²               |                    |                      |

NOTE: THIS DRAWING HAS BEEN PRODUCED FROM SUPPLIED FILES AND MAY CONTAIN DIMENSIONAL AND AREA INACCURACIES. A SITE SURVEY WAS NOT CONDUCTED TO PRODUCE THIS DRAWING AND A SITE SURVEY MUST BE PERFORMED TO CONFIRM ALL DETAILS ON THIS DRAWING.

## NOTES:

- 1. AREAS HAVE BEEN CALCULATED FROM EXISTING DRAWINGS SUPPLIED BY CLIENT. REF: Building M (2) - Floor Plan - Warehouse marketing.dwg CONFIRMATION OF AREAS SUBJECT TO FINAL SURVEY
- 2. CONSTRUCTION INCOMPLETE. AREAS ARE SUBJECT TO FINAL SURVEY

| DATE:  | 04/11/2022 |          |        |
|--------|------------|----------|--------|
| REF:   | 84187      | REV:     | -      |
| DRAWN: | TF         | CHECKED: | DB     |
| SCALE  | 1.200 @ 43 | SHEET    | 1 OF 1 |