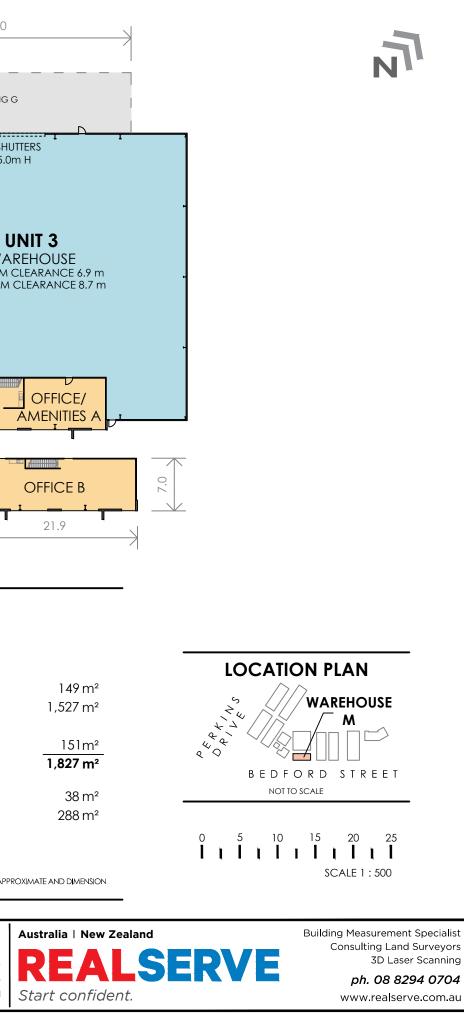

| WAREHOUSE M        |                      |                    |                      |                    |                      |
|--------------------|----------------------|--------------------|----------------------|--------------------|----------------------|
| UNIT 1             |                      | UNIT 2             |                      | UNIT 3             |                      |
| GROUND FLOOR       |                      | GROUND FLOOR       |                      | GROUND FLOOR       |                      |
| OFFICE/AMENITIES A | 150 m²               | OFFICE/AMENITIES A | 149 m²               | OFFICE/AMENITIES A | 149 m²               |
| WAREHOUSE          | 1,392 m²             | WAREHOUSE          | 1,521m²              | WAREHOUSE          | 1,527 m²             |
| FIRST FLOOR        |                      | FIRST FLOOR        |                      | FIRST FLOOR        |                      |
| OFFICE B           | 151m²                | OFFICE B           | 151m²                | OFFICE B           | 151m²                |
| TOTAL UNIT 1       | 1,693 m <sup>2</sup> | TOTAL UNIT 2       | 1,821 m <sup>2</sup> | TOTAL UNIT 3       | 1,827 m <sup>2</sup> |
| AWNING A           | 37 m²                | AWNING B           | 38 m²                | AWNING D           | 38 m²                |
| AWNING E           | 288 m²               | AWNING C           | 37 m²                | AWNING G           | 288 m²               |
|                    |                      | AWNING F           | 346 m²               |                    |                      |

NOTE: THIS DRAWING HAS BEEN PRODUCED FROM SUPPLIED FILES AND MAY CONTAIN DIMENSIONAL AND AREA INACCURACIES. A SITE SURVEY WAS NOT CONDUCTED TO PRODUCE THIS DRAWING AND A SITE SURVEY MUST BE PERFORMED TO CONFIRM ALL DETAILS ON THIS DRAWING.

## NOTES:

- 1. AREAS HAVE BEEN CALCULATED FROM EXISTING DRAWINGS SUPPLIED BY CLIENT. REF: Building M (2) - Floor Plan - Warehouse marketing.dwg CONFIRMATION OF AREAS SUBJECT TO FINAL SURVEY
- 2. CONSTRUCTION INCOMPLETE. AREAS ARE SUBJECT TO FINAL SURVEY