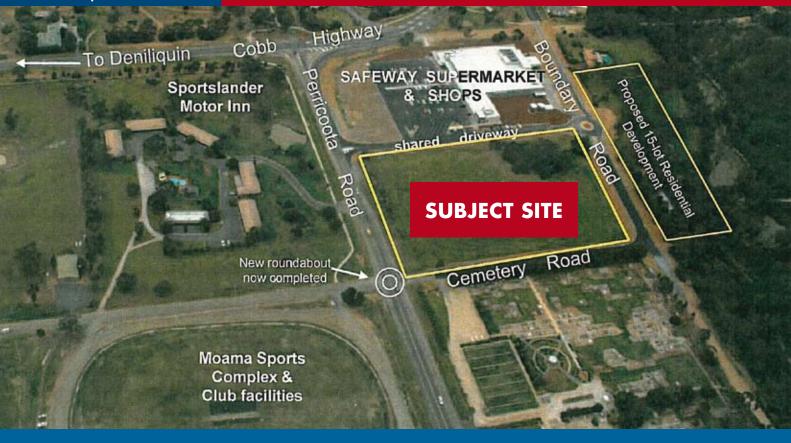

## **OUTSTANDING RETAIL DEVELOPMENT SITE**

## CNR PERRICOOTA ROAD AND CEMETARY ROAD, MOAMA

ADJOINING MOAMA MARKETPLACE SHOPPING CENTRE, ANCHORED
BY A SAFEWAY SUPERMARKET AND A CALTEX/SAFEWAY PETROL OUTLET

- Prime Murray River development site
- Land Area: 2.025 HA ( 5 Acres ) approx
  - Excellent exposure to Cobb Highway
    - Island site with four street frontage
- Planning Permit for Licensed Hotel, Reception/Conference Centre, Accommodation, Bottle Shop/Store
  - Zoning: Village Zone 1
  - Terms: 10% deposit, balance 60 days