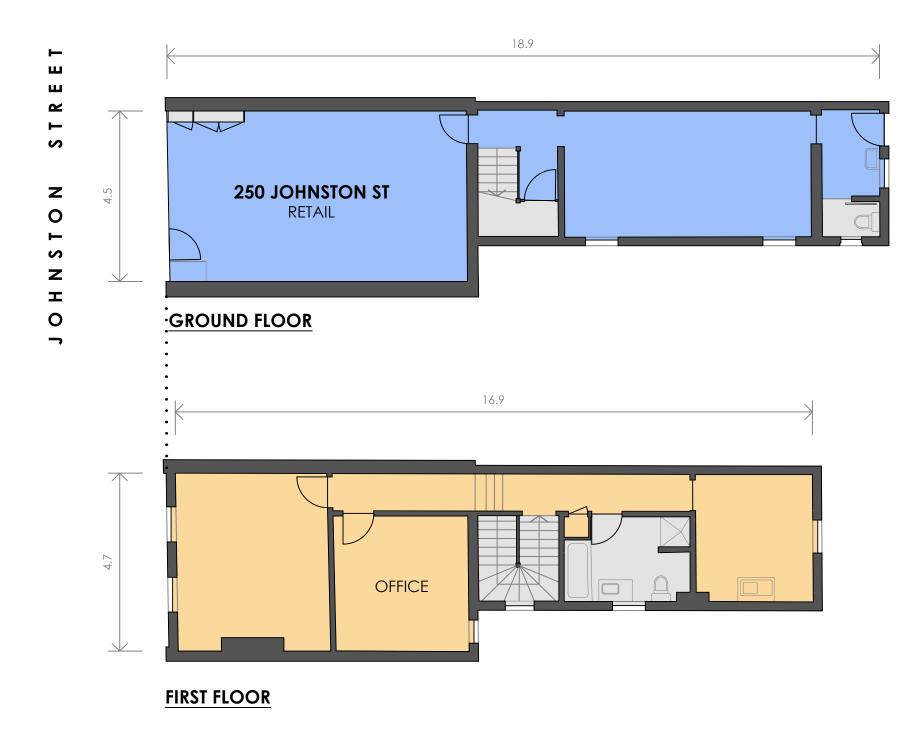

## SCHEDULE OF AREAS

**GROUND FLOOR** 

RETAIL 69 m<sup>2</sup>
AMENITIES 2 m<sup>2</sup>

FIRST FLOOR

OFFICE 54 m<sup>2</sup>
AMENITIES 8 m<sup>2</sup>

TOTAL AREA

(SITE VISIT 17/05/2023)

DISCLAIMER: THIS PLAN HAS BEEN PREPARED FOR MARKETING PURPOSES ONLY.
INTERESTED PARTIES SHOULD UNDERTAKE THEIR OWN ENQUIRES AS TO THE
ACCURACY OF THE INFORMATION. AREAS ARE APPROXIMATE AND DIMENSION
ROUNDING MAY RESULT IN AREA DISCREPANCIES.

133 m<sup>2</sup>