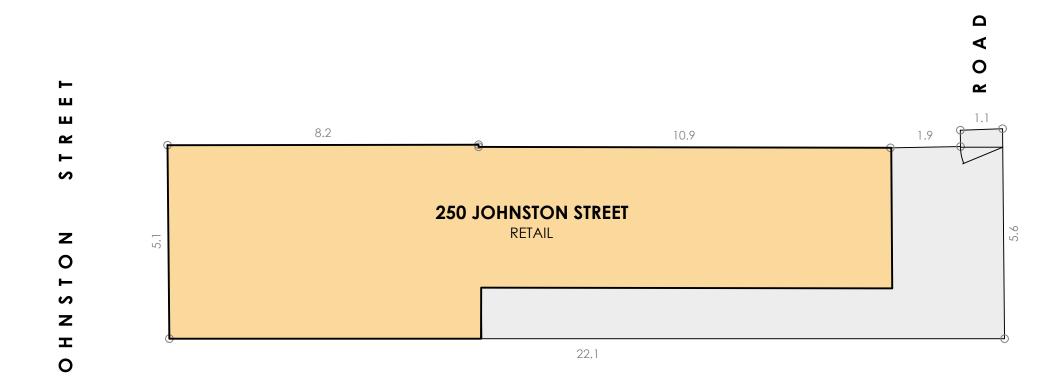

## **SCHEDULE**

250 JOHNSTON STREET

TITLE DETAILS LOT 3-LP40423 LAND AREA 113 m<sup>2</sup> BUILDING AREA 133 m<sup>2</sup>

## (SITE VISIT 17/05/2023)

DISCLAIMER: THIS PLAN HAS BEEN PREPARED FOR MARKETING PURPOSES ONLY.
INTERESTED PARTIES SHOULD UNDERTAKE THEIR OWN ENQUIRIES AS TO THE
ACCURACY OF THE INFORMATION, AREAS ARE APPROXIMATE AND DIMENSION
ROUNDING MAY RESULT IN AREA DISCREPANCIES, ALL LAND INFORMATION TAKEN
FROM THE DEPOSITED PLAN. BOUNDARIES HAVE NOT BEEN DEFINED.

CLIENT:

SITE PLAN

250 JOHNSTON STREET ABBOTSFORD, VIC

DATE: 25/05/2023

REF: 85994 REV: DRAWN: JF CHECKED: SCALE: 1:100 @ A3 SHEET:

REALSERVE
Start confident.

IN

1 OF 2