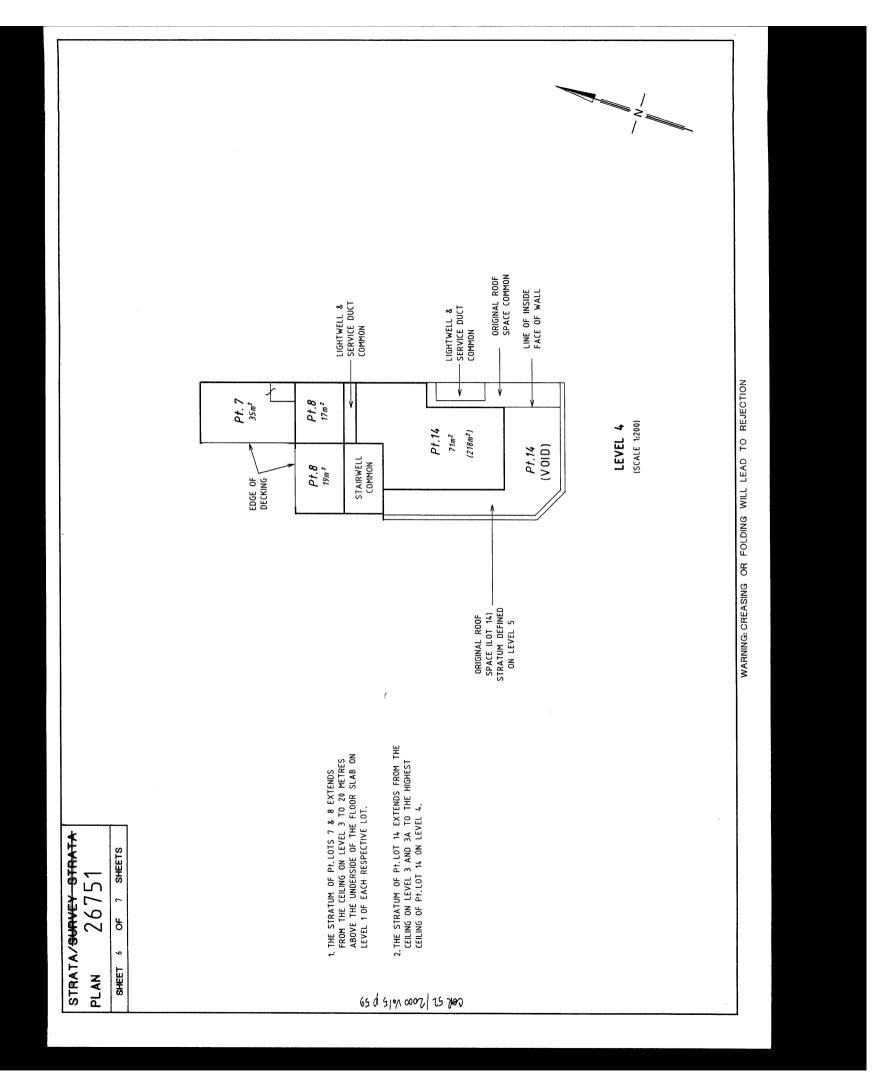

NO.33 OF 1985 AS AMENDED.

Warning: A current search of the sketch of the land should be obtained where detail of position, dimensions or area of the lot is required.

\* Any entries preceded by an asterisk may not appear on the current edition of the duplicate certificate of title.

# STATEMENTS:

The statements set out below are not intended to be nor should they be relied on as substitutes for inspection of the land and the relevant documents or for local government, legal, surveying or other professional advice.

------END OF CERTIFICATE OF TITLE------

SKETCH OF LAND: SP26751. PREVIOUS TITLE: 2120-4.

PROPERTY STREET ADDRESS: 66 HIGH ST, FREMANTLE. LOCAL GOVERNMENT AREA: CITY OF FREMANTLE.

NOTE 1: DUPLICATE CERTIFICATE OF TITLE NOT ISSUED AS REQUESTED BY DEALING

J131574















|                              | STF              | RATA <del>SURVEY/</del> | STRATA PLAN                     | No. 26751                           |      |      |
|------------------------------|------------------|-------------------------|---------------------------------|-------------------------------------|------|------|
| Schedule of Unit Entitlement |                  | Office Use Only         | Schedule of Unit<br>Entitlement | Office Use Only Current Cs of Title |      |      |
|                              |                  | Current Cs of Title     |                                 |                                     |      |      |
| Lot No                       | Unit Entitlement | Vol. Fol.               | Lot No                          | Unit Entitlement