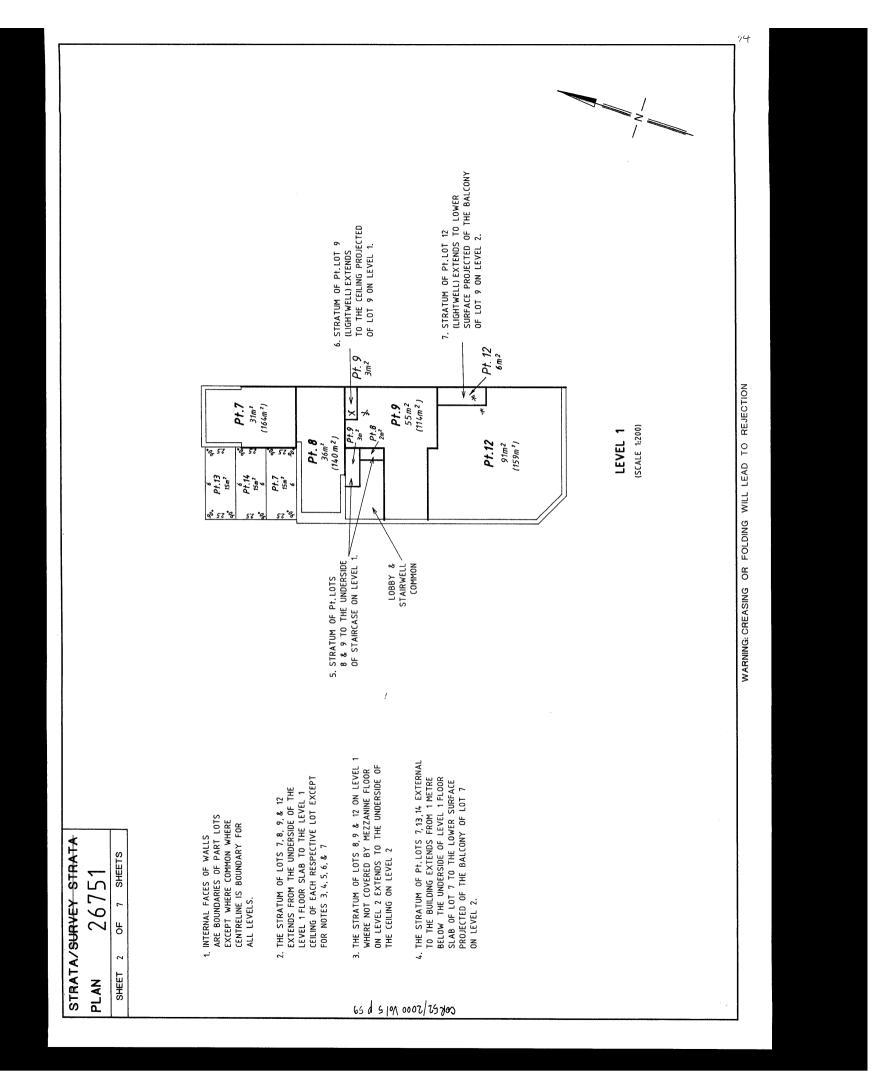

TLES ACT NO.33 OF 1985 AS AMENDED.

Warning: A current search of the sketch of the land should be obtained where detail of position, dimensions or area of the lot is required.

\* Any entries preceded by an asterisk may not appear on the current edition of the duplicate certificate of title.

# STATEMENTS:

The statements set out below are not intended to be nor should they be relied on as substitutes for inspection of the land and the relevant documents or for local government, legal, surveying or other professional advice.

------END OF CERTIFICATE OF TITLE------

SKETCH OF LAND: SP26751. PREVIOUS TITLE: 2120-4.

PROPERTY STREET ADDRESS: 66 HIGH ST, FREMANTLE. LOCAL GOVERNMENT AREA: CITY OF FREMANTLE.

NOTE 1: DUPLICATE CERTIFICATE OF TITLE NOT ISSUED AS REQUESTED BY DEALING

J131574















|                              | STF              | RATA <del>SURVEY/</del> | STRATA PLAN                     | No. 26751                           |      |      |
|------------------------------|------------------|-------------------------|---------------------------------|-------------------------------------|------|------|
| Schedule of Unit Entitlement |                  | Office Use Only         | Schedule of Unit<br>Entitlement | Office Use Only Current Cs of Title |      |      |
|                              |                  | Current Cs of Title     |                                 |                                     |      |      |
| Lot No                       | Unit Entitlement | Vol. Fol.               | Lot No                          | Unit Entitlement