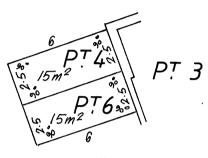

For Chairman, STATE PLANNING COMMISSION

1 4 FEB 1395
Date (\*To be deleted as appropriate)

E77763/9/90-1500-S/7660

11

- 1. THE STRATUM OF THE INTERNAL PART LOTS 4 & 5 IS RESTRICTED IN HEIGHT TO THE UNDERSIDE OF THE MEZZANINE FLOOR LEVEL.
- 2. THE STRATUM OF THE EXTERNAL PART LOTS 4 & 6 IS RESTRICTED TO 2.5 METRES ABOVE THE GROUND FLOOR LEVEL OF LOT 3 EXCEPT WHERE COVERED.