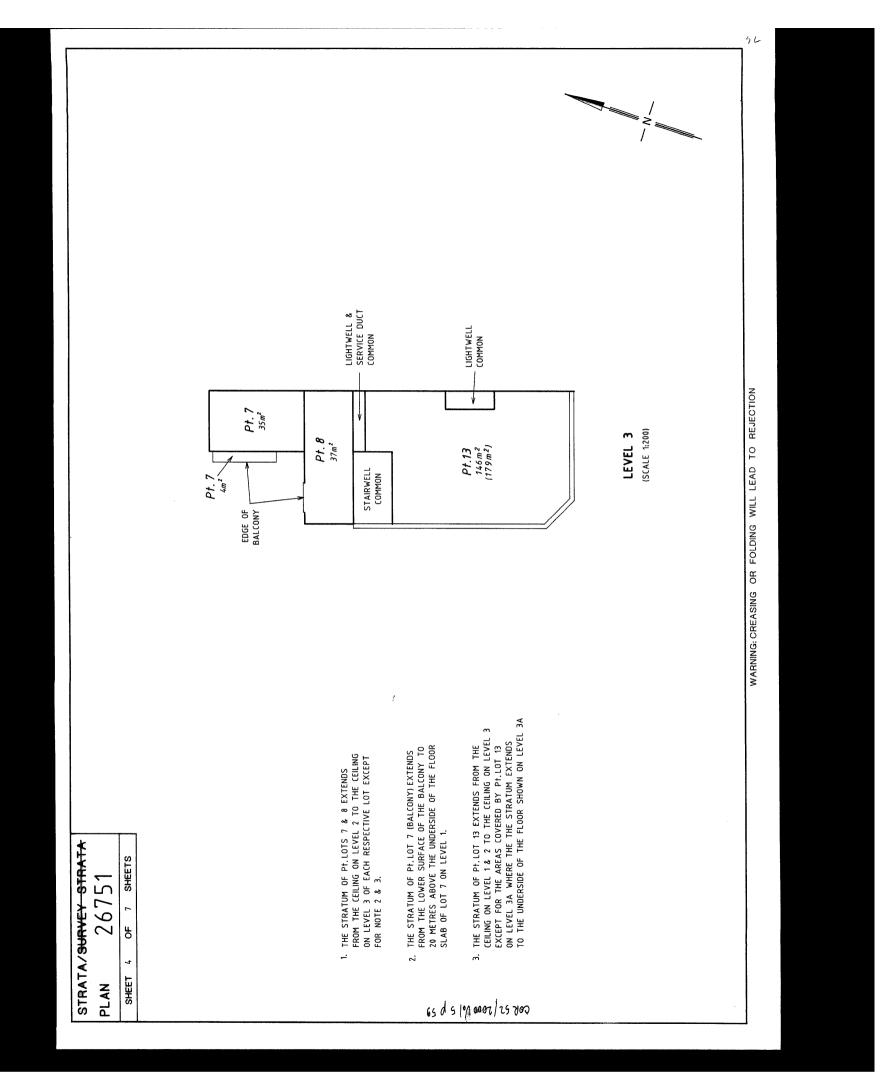

ACT NO.33 OF 1985 AS AMENDED.

Warning: A current search of the sketch of the land should be obtained where detail of position, dimensions or area of the lot is required.

\* Any entries preceded by an asterisk may not appear on the current edition of the duplicate certificate of title.

# STATEMENTS:

The statements set out below are not intended to be nor should they be relied on as substitutes for inspection of the land and the relevant documents or for local government, legal, surveying or other professional advice.

------END OF CERTIFICATE OF TITLE------

SKETCH OF LAND: SP26751. PREVIOUS TITLE: 2120-4.

PROPERTY STREET ADDRESS: 66 HIGH ST, FREMANTLE. LOCAL GOVERNMENT AREA: CITY OF FREMANTLE.

NOTE 1: DUPLICATE CERTIFICATE OF TITLE NOT ISSUED AS REQUESTED BY DEALING

J131574















|                              | STF              | RATA <del>SURVEY/</del> | STRATA PLAN                     | No. 26751                           |      |      |
|------------------------------|------------------|-------------------------|---------------------------------|-------------------------------------|------|------|
| Schedule of Unit Entitlement |                  | Office Use Only         | Schedule of Unit<br>Entitlement | Office Use Only Current Cs of Title |      |      |
|                              |                  | Current Cs of Title     |                                 |                                     |      |      |
| Lot No                       | Unit Entitlement | Vol. Fol.               | Lot No                          | Unit Entitlement