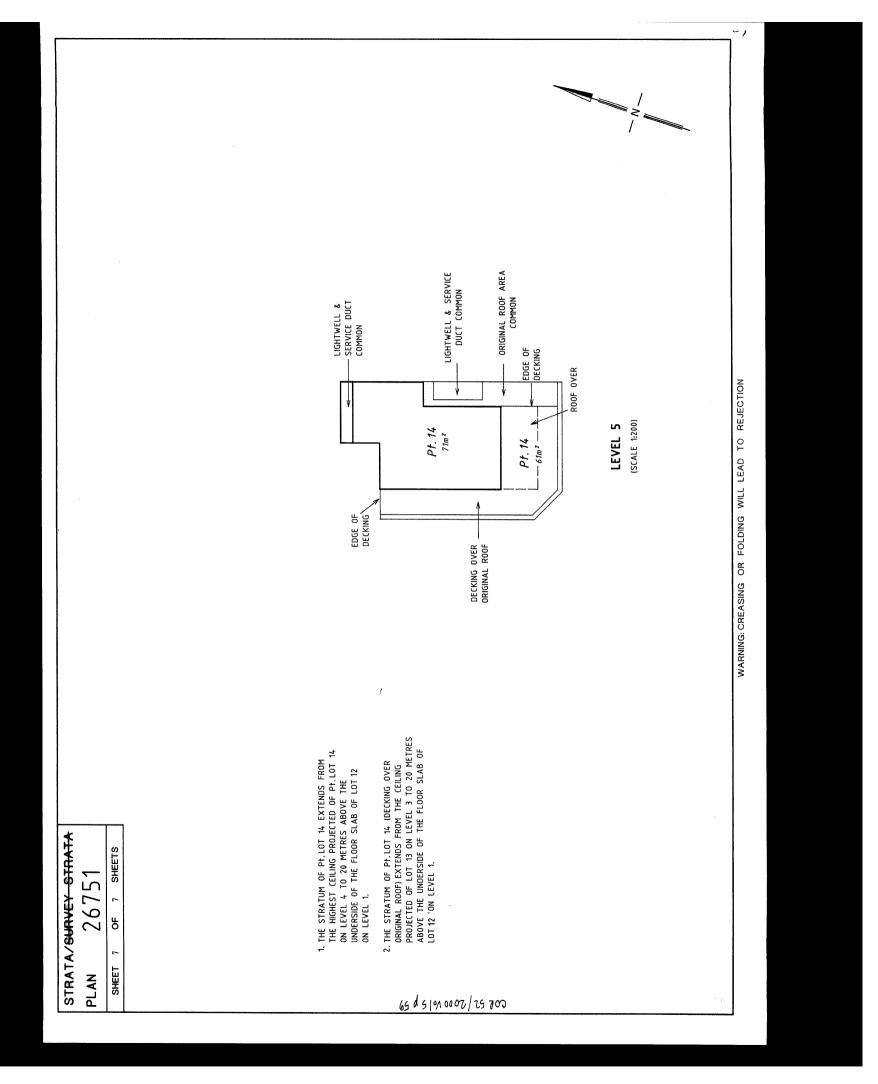

O.33 OF 1985 AS AMENDED.

Warning: A current search of the sketch of the land should be obtained where detail of position, dimensions or area of the lot is required.

\* Any entries preceded by an asterisk may not appear on the current edition of the duplicate certificate of title.

# STATEMENTS:

The statements set out below are not intended to be nor should they be relied on as substitutes for inspection of the land and the relevant documents or for local government, legal, surveying or other professional advice.

------END OF CERTIFICATE OF TITLE------

SKETCH OF LAND: SP26751. PREVIOUS TITLE: 2120-4.

PROPERTY STREET ADDRESS: 66 HIGH ST, FREMANTLE. LOCAL GOVERNMENT AREA: CITY OF FREMANTLE.

NOTE 1: DUPLICATE CERTIFICATE OF TITLE NOT ISSUED AS REQUESTED BY DEALING

J131574















|                              | STF              | RATA <del>SURVEY/</del> | STRATA PLAN                     | No. 26751                           |      |      |
|------------------------------|------------------|-------------------------|---------------------------------|-------------------------------------|------|------|
| Schedule of Unit Entitlement |                  | Office Use Only         | Schedule of Unit<br>Entitlement | Office Use Only Current Cs of Title |      |      |
|                              |                  | Current Cs of Title     |                                 |                                     |      |      |
| Lot No                       | Unit Entitlement | Vol. Fol.               | Lot No                          | Unit Entitlement