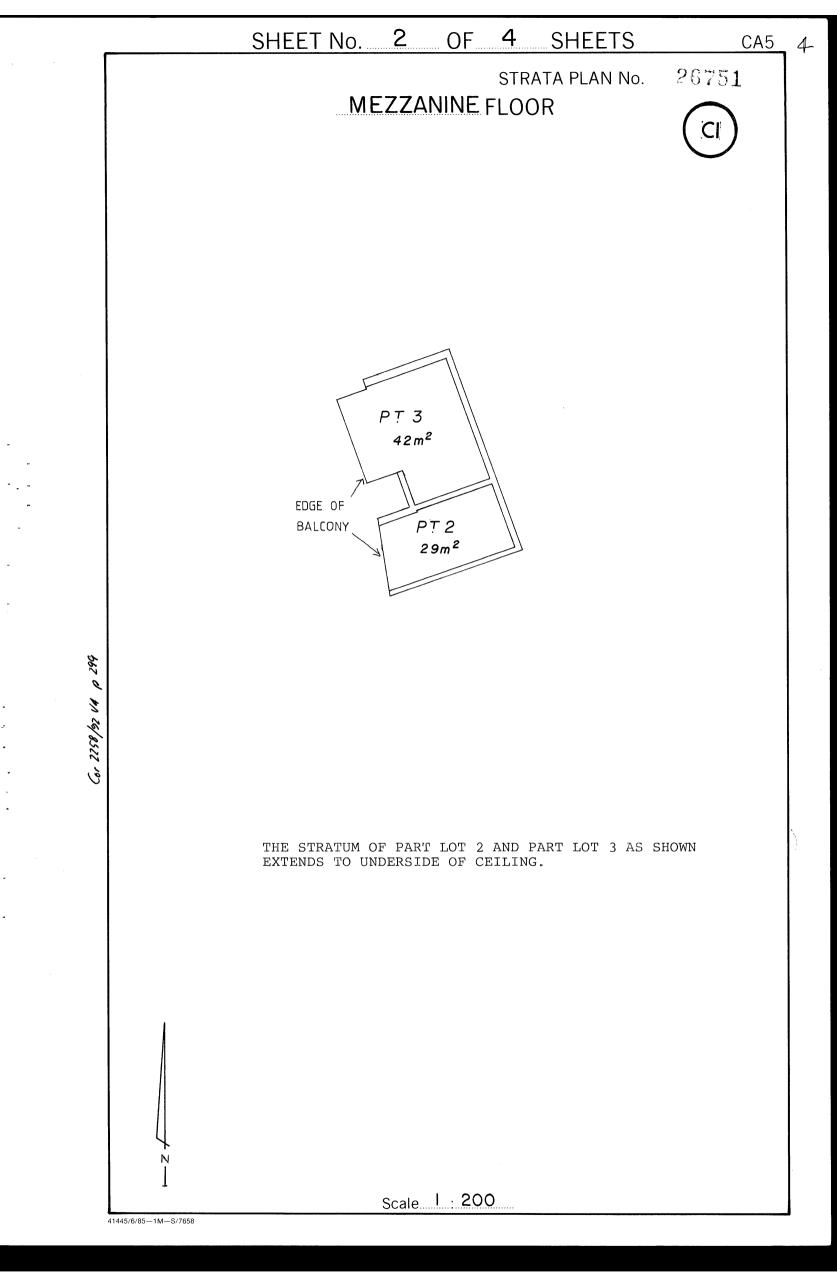

For Chairman, STATE PLANNING COMMISSION

1 4 FEB 1395
Date (\*To be deleted as appropriate)

E77763/9/90-1500-S/7660

11

- 1. THE STRATUM OF THE INTERNAL PART LOTS 4 & 5 IS RESTRICTED IN HEIGHT TO THE UNDERSIDE OF THE MEZZANINE FLOOR LEVEL.
- 2. THE STRATUM OF THE EXTERNAL PART LOTS 4 & 6 IS RESTRICTED TO 2.5 METRES ABOVE THE GROUND FLOOR LEVEL OF LOT 3 EXCEPT WHERE COVERED.