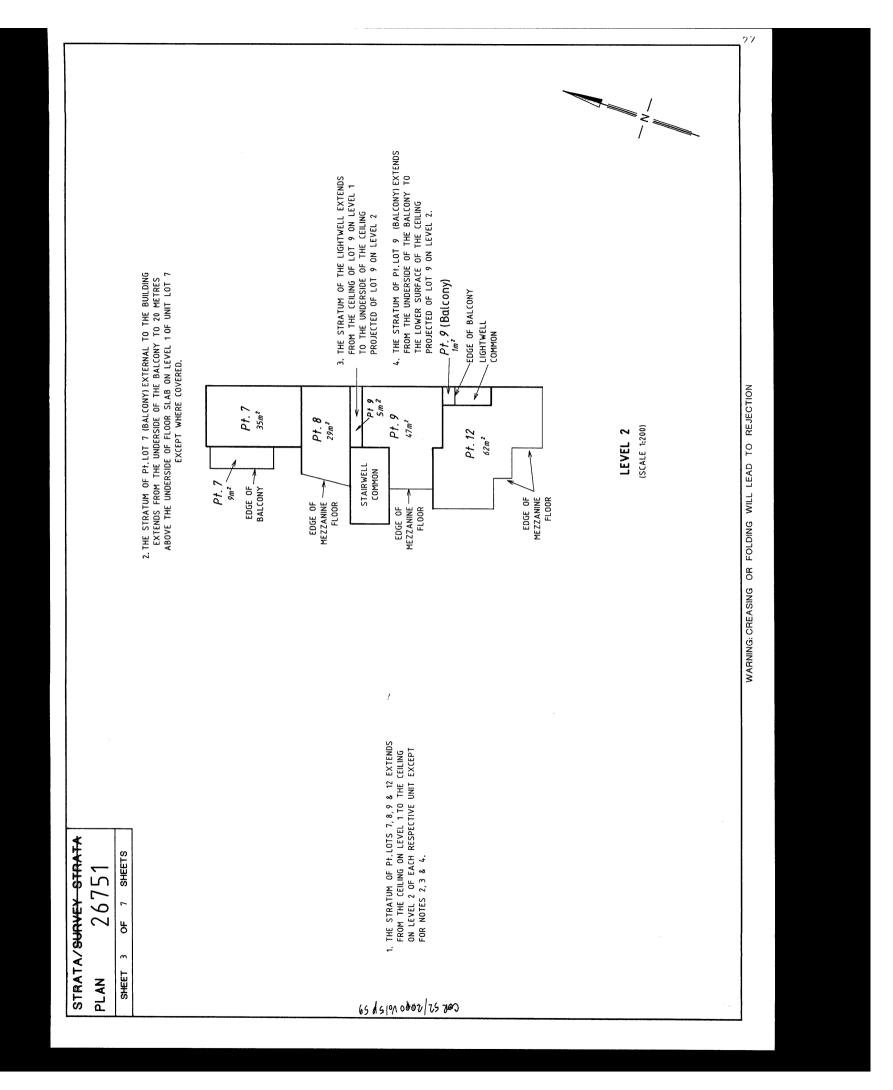

ES ACT NO.33 OF 1985 AS AMENDED.

Warning: A current search of the sketch of the land should be obtained where detail of position, dimensions or area of the lot is required.

\* Any entries preceded by an asterisk may not appear on the current edition of the duplicate certificate of title.

# STATEMENTS:

The statements set out below are not intended to be nor should they be relied on as substitutes for inspection of the land and the relevant documents or for local government, legal, surveying or other professional advice.

------END OF CERTIFICATE OF TITLE------

SKETCH OF LAND: SP26751. PREVIOUS TITLE: 2120-4.

PROPERTY STREET ADDRESS: 66 HIGH ST, FREMANTLE. LOCAL GOVERNMENT AREA: CITY OF FREMANTLE.

NOTE 1: DUPLICATE CERTIFICATE OF TITLE NOT ISSUED AS REQUESTED BY DEALING

J131574















|                              | STF              | RATA <del>SURVEY/</del> | STRATA PLAN                     | No. 26751                           |      |      |
|------------------------------|------------------|-------------------------|---------------------------------|-------------------------------------|------|------|
| Schedule of Unit Entitlement |                  | Office Use Only         | Schedule of Unit<br>Entitlement | Office Use Only Current Cs of Title |      |      |
|                              |                  | Current Cs of Title     |                                 |                                     |      |      |
| Lot No                       | Unit Entitlement | Vol. Fol.               | Lot No                          | Unit Entitlement