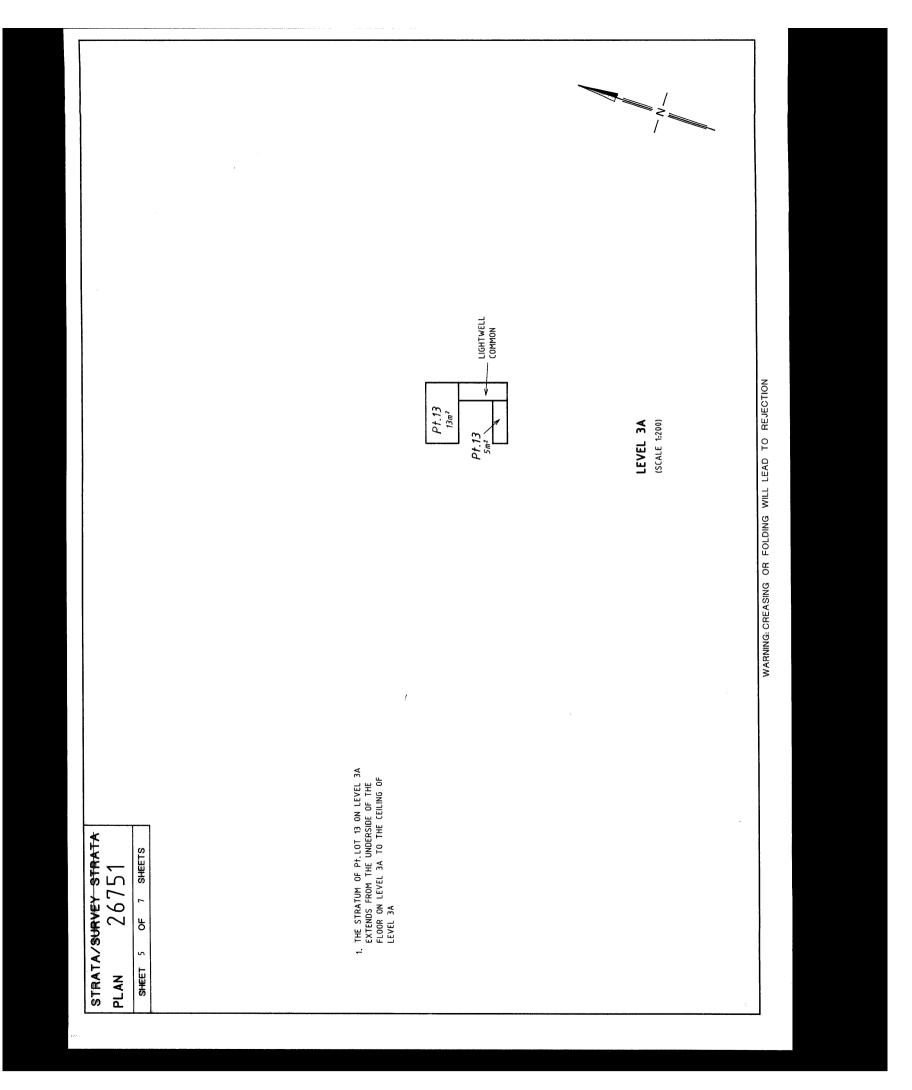

CT NO.33 OF 1985 AS AMENDED.

Warning: A current search of the sketch of the land should be obtained where detail of position, dimensions or area of the lot is required.

\* Any entries preceded by an asterisk may not appear on the current edition of the duplicate certificate of title.

# STATEMENTS:

The statements set out below are not intended to be nor should they be relied on as substitutes for inspection of the land and the relevant documents or for local government, legal, surveying or other professional advice.

------END OF CERTIFICATE OF TITLE------

SKETCH OF LAND: SP26751. PREVIOUS TITLE: 2120-4.

PROPERTY STREET ADDRESS: 66 HIGH ST, FREMANTLE. LOCAL GOVERNMENT AREA: CITY OF FREMANTLE.

NOTE 1: DUPLICATE CERTIFICATE OF TITLE NOT ISSUED AS REQUESTED BY DEALING

J131574















|                              | STF              | RATA <del>SURVEY/</del> | STRATA PLAN                     | No. 26751                           |      |      |
|------------------------------|------------------|-------------------------|---------------------------------|-------------------------------------|------|------|
| Schedule of Unit Entitlement |                  | Office Use Only         | Schedule of Unit<br>Entitlement | Office Use Only Current Cs of Title |      |      |
|                              |                  | Current Cs of Title     |                                 |                                     |      |      |
| Lot No                       | Unit Entitlement | Vol. Fol.               | Lot No                          | Unit Entitlement