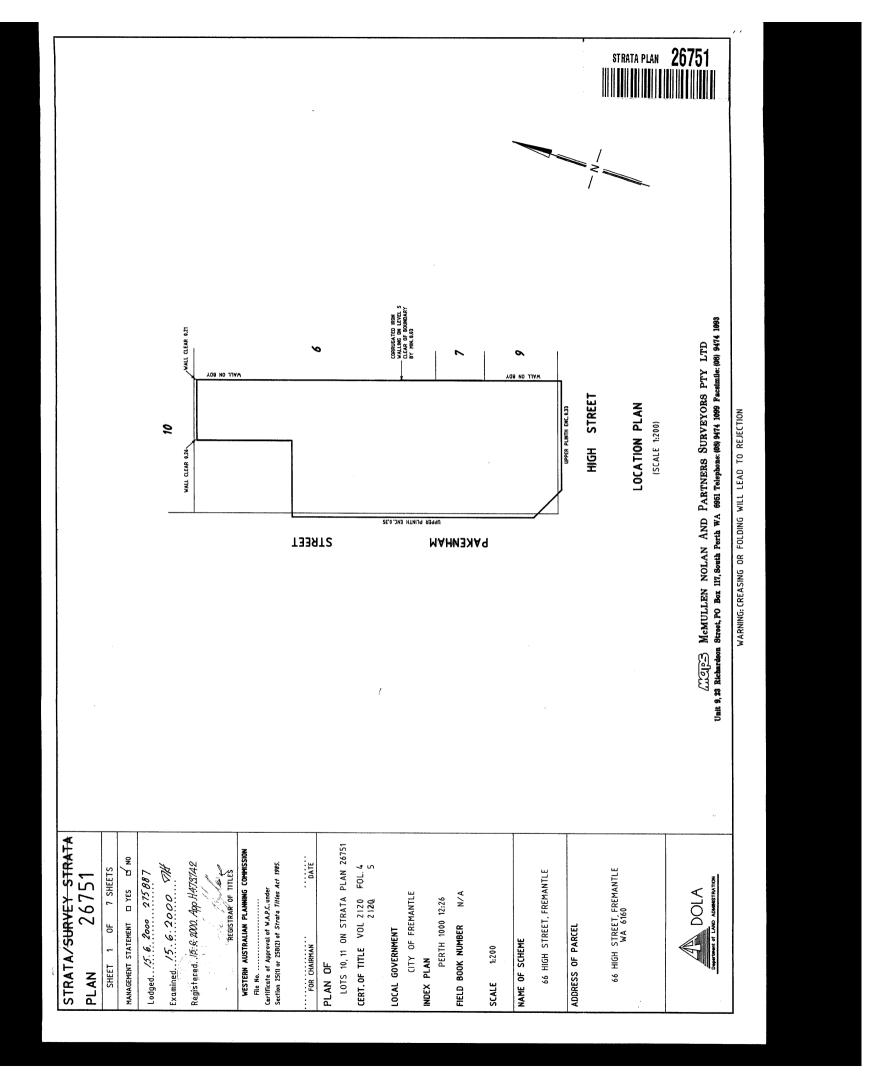

------END OF CERTIFICATE OF TITLE------

SKETCH OF LAND: SP26751. PREVIOUS TITLE: 2120-4.

PROPERTY STREET ADDRESS: 66 HIGH ST, FREMANTLE. LOCAL GOVERNMENT AREA: CITY OF FREMANTLE.

NOTE 1: DUPLICATE CERTIFICATE OF TITLE NOT ISSUED AS REQUESTED BY DEALING

#### **DESCRIPTION OF PARCEL AND BUILDING/PARCEL**

SIX BRICK, TIMBER & IRON RESIDENTIAL COMMERCIAL UNITS OF WHICH FOUR HAVE TWO LEVELS THE OTHER TWO HAVE FOUR LEVELS SITUATED ON LOT 82 OF PORTION OF FREMANTLE TOWN LOT 409 ON DIAGRAM 86885 AND HAVING AN ADDRESS OF 66 HIGH STREET, FREMANTLE WA 6160 CERTIFICATE OF LICENSED VALUER

### **DESCRIPTION OF PARCEL & BUILDING**

A BRICK AND IRON MULTI LEVEL BUILDING NOW COMPRISING 5 RESIDENTIAL UNITS PLUS 1 COMMERCIAL UNIT (TOTAL 6 UNITS) SITUATED ON LOT 82 OF PORTION FREMANTLE TOWN LOT 409 ON DIAGRAM 86885 AND HAVING A STREET ADDRESS OF 66 HIGH STREET, FREMANTLE WA 6160

### DESCRIPTION OF PARCEL AND BUILDING

A BRICK AND IRON MULTI LEVEL BUILDING NOW COMPRISING 5 RESIDENTIAL UNITS PLUS 1 COMMERCIAL UNIT (TOTAL 6 UNITS) SITUATED ON LOT 82 OF PORTION FREMANTLE TOWN LOT 409 ON DIAGRAM 86885 AND HAVING A STREET ADDRESS OF 66 HIGH STREET, FREMANTLE WA 6160

### DESCRIPTION OF PARCEL AND BUILDING

FIVE BRICK, TIMBER & IRON RESIDENTIAL/COMMERCIAL UNITS OF WHICH TWO HAVE TWO LEVELS THE OTHER THREE HAVE FOUR LEVELS SITUATED ON LOTS 82 OF PORTION OF FREMANTLE TOWN LOT 409 ON DIAGRAM 86885 AND HAVING AN ADDRESS OF 66 HIGH STREET FREMANTLE WA 6160.

### DESCRIPTION OF PARCEL AND BUILDING

A BRICK AND IRON MULTILEVEL BUILDING SITUATED ON LOT 82 OF PORTION OF FREMANTLE TOWN LOT 409 ON DIAGRAM 86885 AND HAVING AN ADDRESS OF 66 HIGH STREET FREMANTLE WA 6160