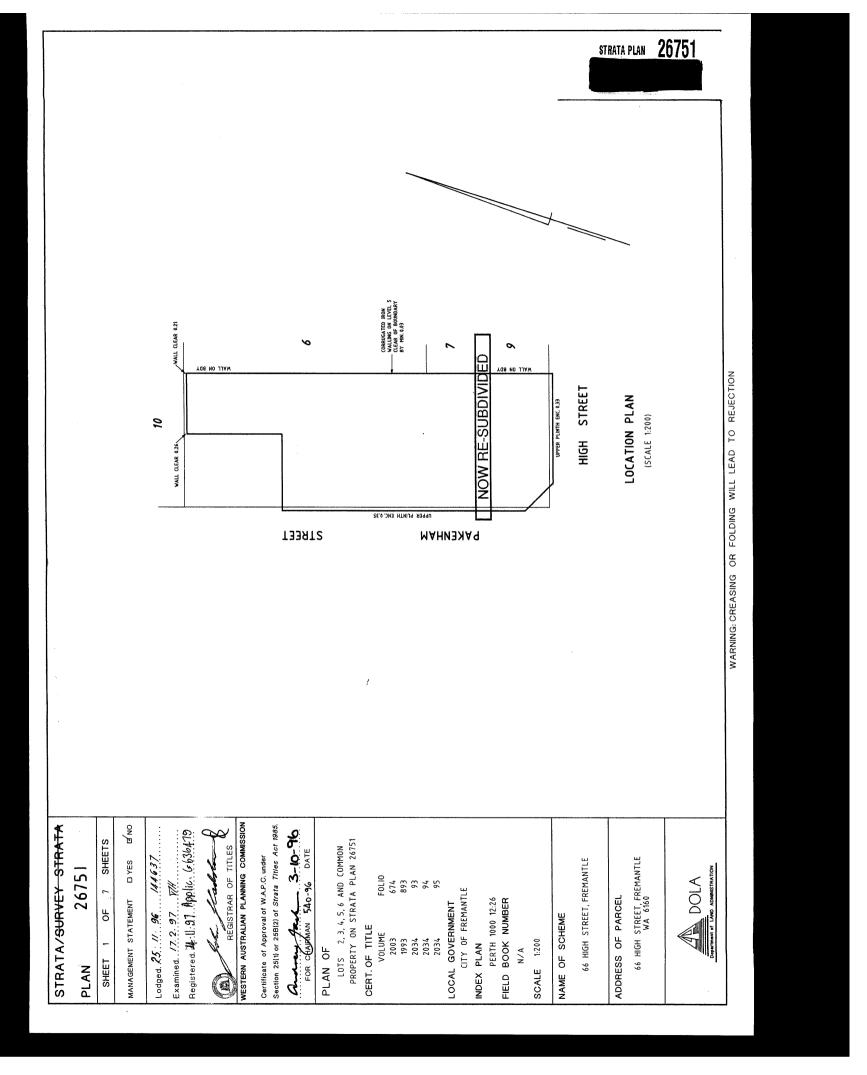

STRATA PLAN 26751

OFFICE USE ONLY

LODGED 3. 3.95 83291 EXAMINED 10.3.954

REGISTERED 14 . 3.95 App. F827978

Scale.

| 00115                        | D. II               | OFFICE USE ONLY      |  |  |
|------------------------------|---------------------|----------------------|--|--|
| SCHEDULE OF UNIT ENTITLEMENT |                     | CURRENT Cs. of TITLE |  |  |
| LOT<br>No.                   | UNIT<br>ENTITLEMENT | VOL. FOL.            |  |  |
| 1                            | NOW SUBDIVIDED      | 1993 – 891           |  |  |
| 2                            | 1613                | 2003 - 674           |  |  |
| 3                            | 2202                | 1993 – 893           |  |  |
| 4                            | 2323                | 2034 - 93            |  |  |
| 5                            | 1613                | 2034-94              |  |  |
| 6                            | 2249                | 2034-95              |  |  |
|                              |                     |                      |  |  |
|                              |                     |                      |  |  |
|                              |                     | THER SHEET OF        |  |  |
|                              | PLAN OF             | RE-SUBDIVISION       |  |  |