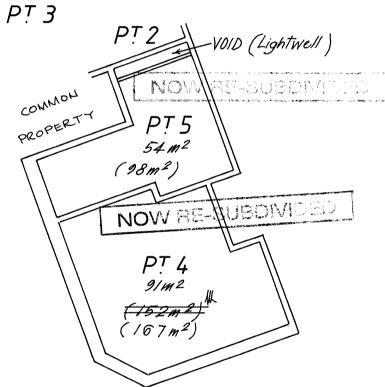

STRATA PLAN 26751

OFFICE USE ONLY

LODGED 3. 3.95 83291 EXAMINED 10.3.954

REGISTERED 14 . 3.95 App. F827978

Scale.

| 00115                        | D. II               | OFFICE USE ONLY      |  |  |
|------------------------------|---------------------|----------------------|--|--|
| SCHEDULE OF UNIT ENTITLEMENT |                     | CURRENT Cs. of TITLE |  |  |
| LOT<br>No.                   | UNIT<br>ENTITLEMENT | VOL. FOL.            |  |  |
| 1                            | NOW SUBDIVIDED      | 1993 – 891           |  |  |
| 2                            | 1613                | 2003 - 674           |  |  |
| 3                            | 2202                | 1993 – 893           |  |  |
| 4                            | 2323                | 2034 - 93            |  |  |
| 5                            | 1613                | 2034-94              |  |  |
| 6                            | 2249                | 2034-95              |  |  |
|                              |                     |                      |  |  |
|                              |                     |                      |  |  |
|                              |                     | THER SHEET OF        |  |  |
|                              | PLAN OF             | RE-SUBDIVISION       |  |  |

For Chairman, STATE PLANNING COMMISSION

1 4 FEB 1395
Date (\*To be deleted as appropriate)

E77763/9/90-1500-S/7660

11

- 1. THE STRATUM OF THE INTERNAL PART LOTS 4 & 5 IS RESTRICTED IN HEIGHT TO THE UNDERSIDE OF THE MEZZANINE FLOOR LEVEL.
- 2. THE STRATUM OF THE EXTERNAL PART LOTS 4 & 6 IS RESTRICTED TO 2.5 METRES ABOVE THE GROUND FLOOR LEVEL OF LOT 3 EXCEPT WHERE COVERED.