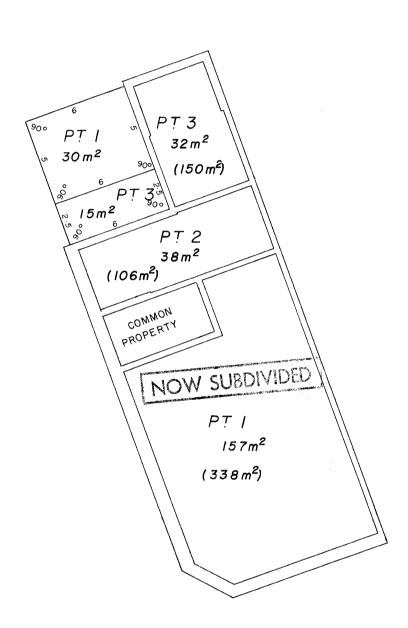

For Chairman, STATE PLANNING COMMISSION

2 4 MAY 1994 (\*To be deleted as appropriate)

E77763/9/90-1500-S/7660

GROUND FLOOR

SEE FURTHER SHEET OF PLAN OF SUBDIVISION

- 1. THE STRATUM OF THE EXTERNAL PT LOT 1 AND PT LOT 3 IS RESTRICTED TO 2.5M ABOVE THE GROUND FLOOR LEVEL OF LOT 3 EXCEPT WHERE COVERED.
- 2. DISTANCES ARE MEASURED FROM THE EXTERNAL FACES OF WALLS.