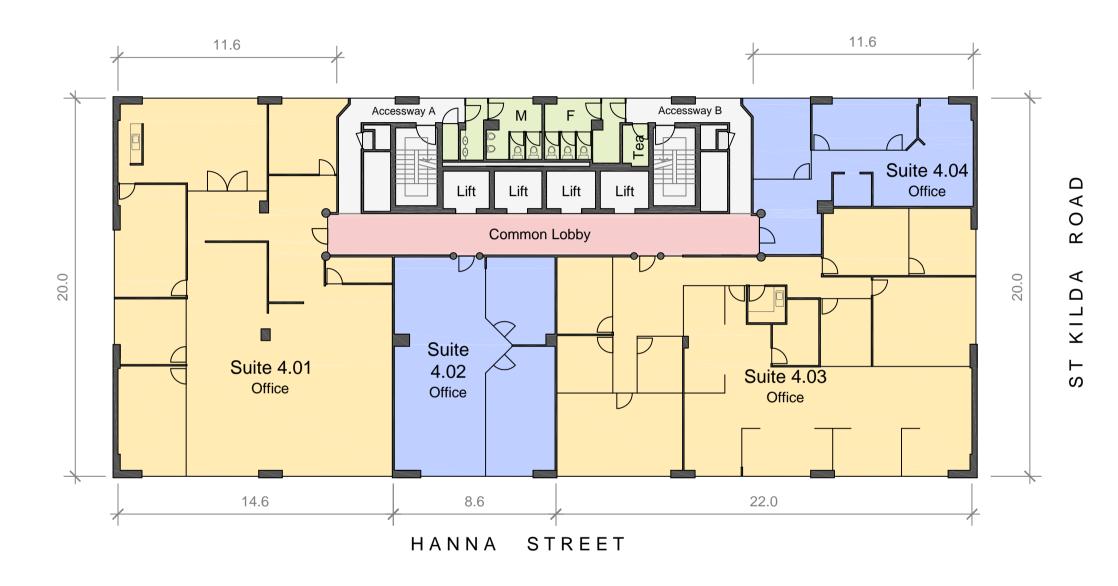

## **Information Schedule**

| Suite 4.01   |                      |
|--------------|----------------------|
| Office       | 266.9 m <sup>2</sup> |
| Total Area   | 266.9 m <sup>2</sup> |
|              |                      |
| Suite 4.02   |                      |
| Office       | 100.7 m <sup>2</sup> |
| Total Area   | 100.7 m <sup>2</sup> |
|              |                      |
| Suite 4.03   |                      |
| Office       | 278.7 m <sup>2</sup> |
| Total Area   | 278.7 m <sup>2</sup> |
|              |                      |
| Suite 4.04   |                      |
| Office       | 76.1 m <sup>2</sup>  |
| Total Area   | 76.1 m <sup>2</sup>  |
|              |                      |
| Common Lobby | 50.1 m <sup>2</sup>  |
| Amenities    | 29.7 m <sup>2</sup>  |
| Tea Room     | 3.1 m <sup>2</sup>   |
|              |                      |