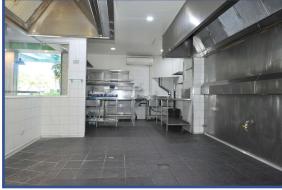

## 240 Varsity Pde, Varsity Lakes

- Ideal food premises with large undercover alfresco area in the heart of the Varsity business area close to Bond University.
- Restaurant fitout with 3 cool and freezer rooms including one with keg lines plus caged storage in basement.