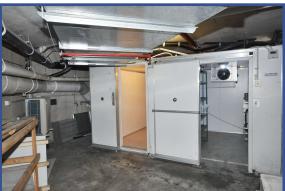

## 240 Varsity Pde, Varsity Lakes

- Ideal food premises with large undercover alfresco area in the heart of the Varsity business area close to Bond University.
- Restaurant fitout with 3 cool and freezer rooms including one with keg lines plus caged storage in basement.