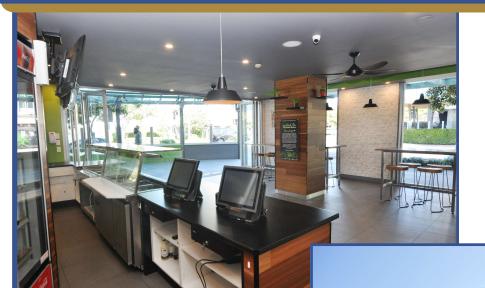

## 240 Varsity Pde, Varsity Lakes

- Ideal food premises with large undercover alfresco area in the heart of the Varsity business area close to Bond University.
- Restaurant fitout with 3 cool and freezer rooms including one with keg lines plus caged storage in basement.