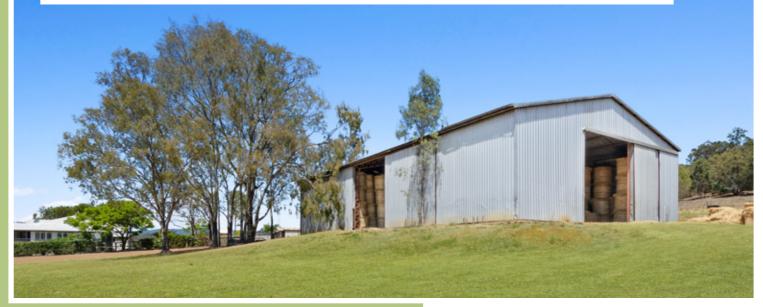

## Additional features:

- Large 30m x 16m hay shed
- Medium 12m x 12m hay shed
- Six bay carport
- Standalone lockable garage with power
- Fixed timber cattle yards and paddocks
- 2 dams
- 360 degree views of the Scenic Rim