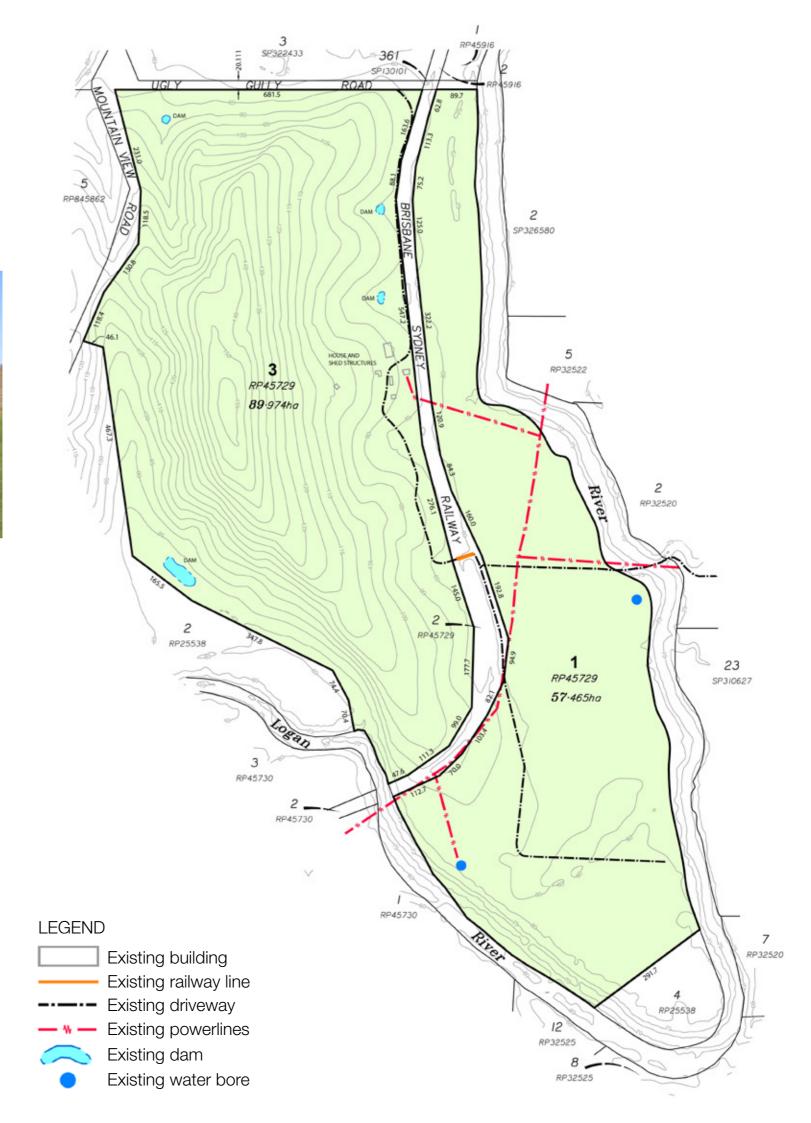

## 27 UGLY GULLY ROAD INNISPLAIN

Discover your dream farmstead in the heart of the breathtaking Scenic Rim.

27 Ugly Gully Road truly encapsulates the natural beauty and fertile land this region affords. The 364-acre canvas comes with two titles and is brimming with potential for the right buyer.

Historically the property was used as a dairy farm, but more recently it has held cattle and produced reliable lucerne crops. With 2.5km of Logan River Frontage and 2 bores, the land boasts 24 megalitres of water allocation to support agricultural pursuits.

## Additional features:

- Large 30m x 16m hay shed
- Medium 12m x 12m hay shed
- Six bay carport
- Standalone lockable garage with power
- Fixed timber cattle yards and paddocks
- 2 dams
- 360 degree views of the Scenic Rim