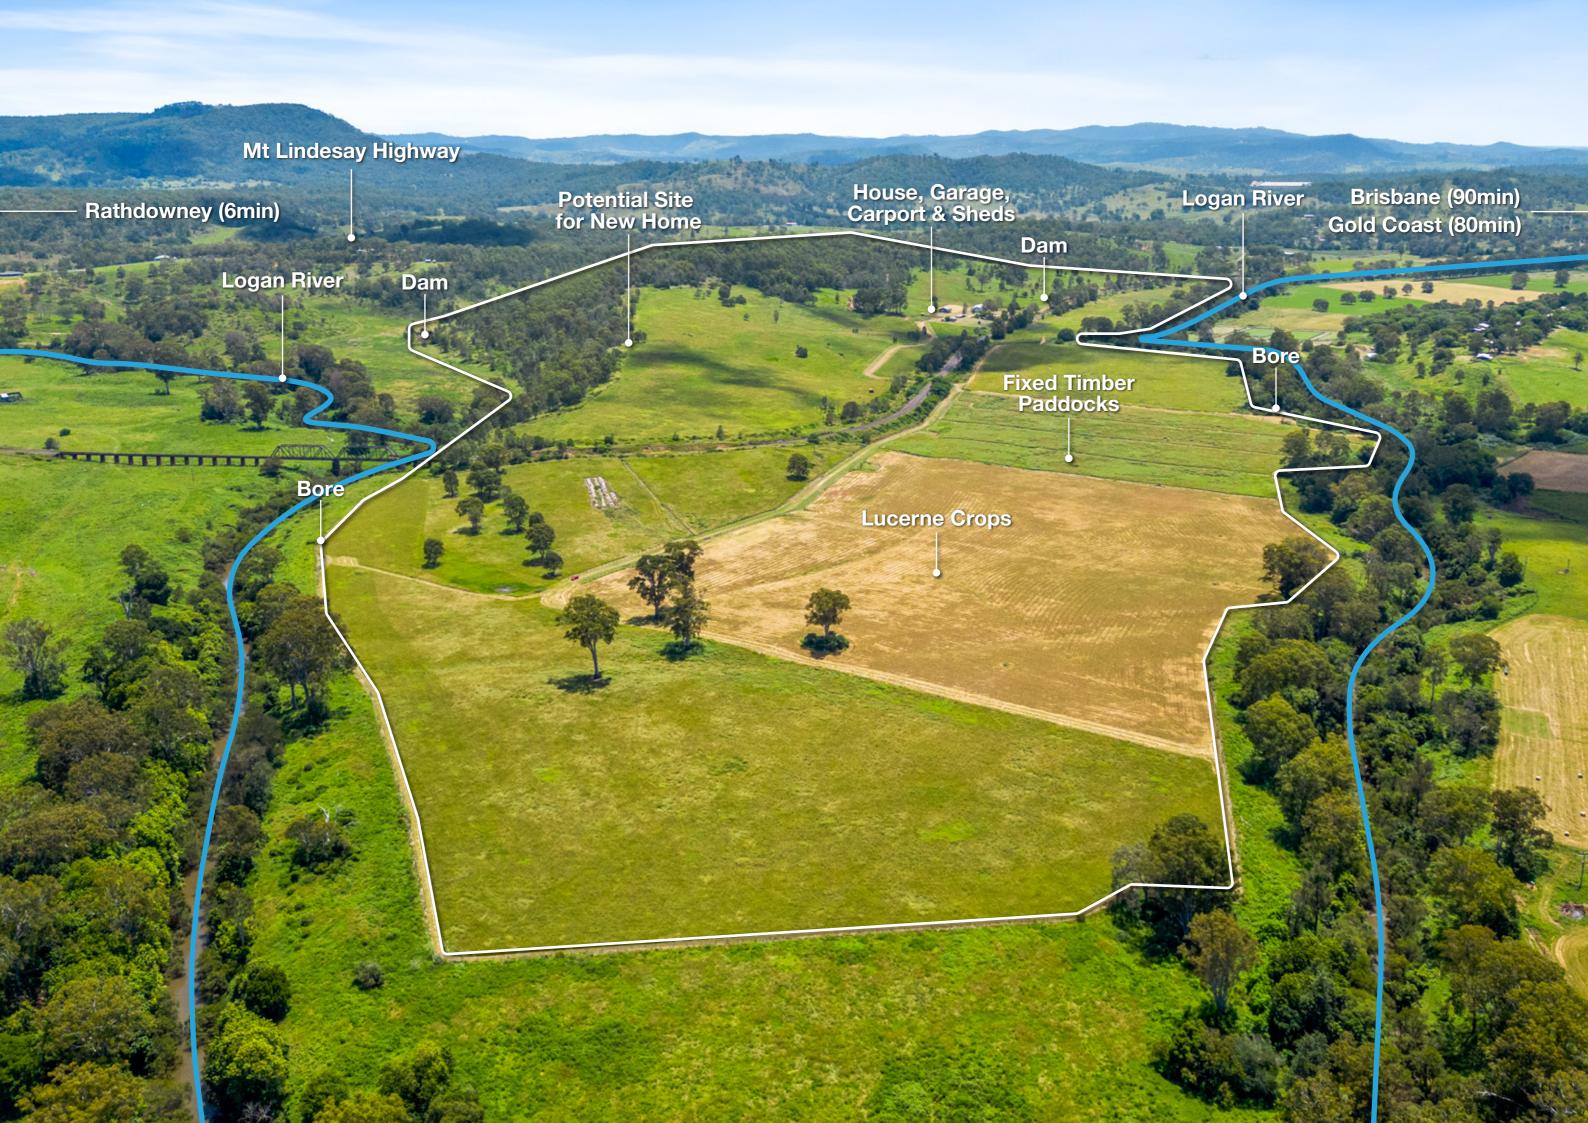

## 27 UGLY GULLY ROAD INNISPLAIN

Discover your dream farmstead in the heart of the breathtaking Scenic Rim.

27 Ugly Gully Road truly encapsulates the natural beauty and fertile land this region affords. The 364-acre canvas comes with two titles and is brimming with potential for the right buyer.

Historically the property was used as a dairy farm, but more recently it has held cattle and produced reliable lucerne crops. With 2.5km of Logan River Frontage and 2 bores, the land boasts 24 megalitres of water allocation to support agricultural pursuits.

The property features a comfortable four bedroom home, but for those looking to build their dream farm house, there is a perfect position atop a hill crest with views of the surrounding mountain ranges.

## Additional features:

- Large 30m x 16m hay shed
- Medium 12m x 12m hay shed
- Six bay carport
- Standalone lockable garage with power
- Fixed timber cattle yards and paddocks
- 2 dams
- 360 degree views of the Scenic Rim

With Mount Lindesay Highway at your doorstep, you can be in the township of Rathdowney in minutes, or Brisbane in 90 minutes.