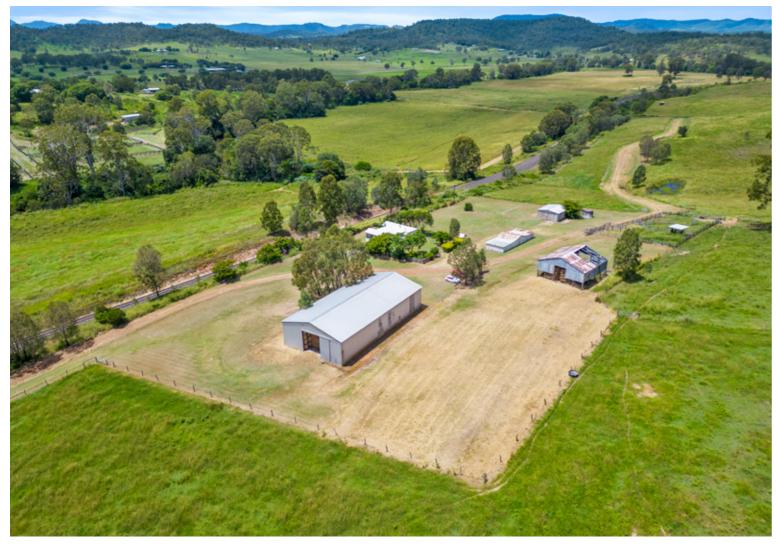

## Additional features:

- Large 30m x 16m hay shed
- Medium 12m x 12m hay shed
- Six bay carport
- Standalone lockable garage with power
- Fixed timber cattle yards and paddocks
- 2 dams
- 360 degree views of the Scenic Rim