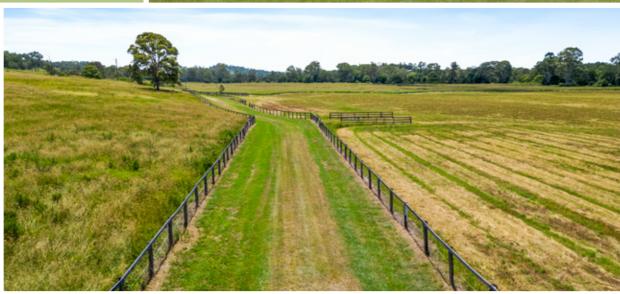

Historically the property was used as a dairy farm, but more recently it has held cattle and produced reliable lucerne crops. With 2.5km of Logan River Frontage and 2 bores, the land boasts 24 megalitres of water allocation to support agricultural pursuits.