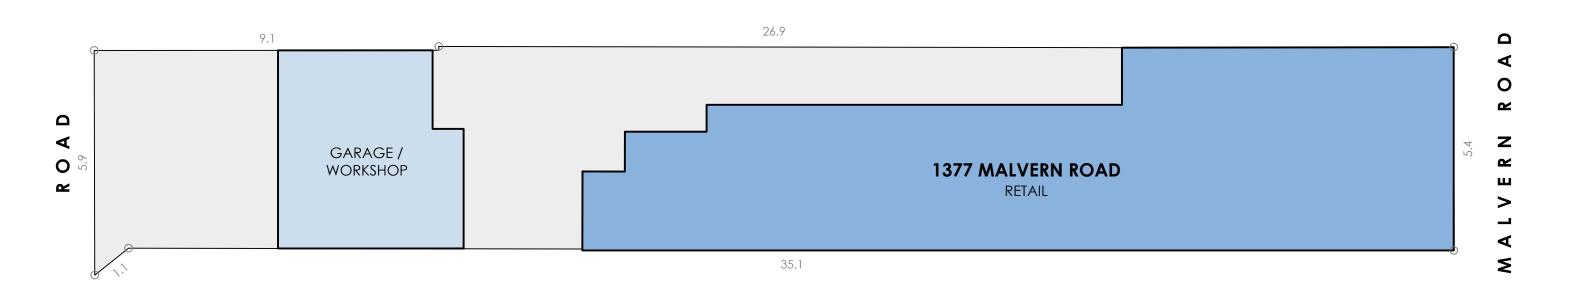

| SC | ΗE | DU | LE |
|----|----|----|----|
|    |    |    |    |

| 1377 MALVERN ROAD |                 |
|-------------------|-----------------|
| TITLE DETAILS     | LOT 3 - LP40111 |
| LAND AREA         | 192 m²          |
| BUILDING AREA     | 141 m²          |

(SITE VISIT 07/03/2022)

DISCLAIMER: THIS PLAN HAS BEEN PREPARED FOR MARKETING PURPOSES ONLY. INTERESTED PARTIES SHOULD UNDERTAKE THEIR OWN ENQUIRES AS TO THE ACCURACY OF THE INFORMATION. AREAS ARE APPROXIMATE AND DIMENSION ROUNDING MAY RESULT IN AREA DISCREPANCIES. ALL LAND INFORMATION TAKEN FROM THE DEPOSITED PLAN. BOUNDARIES HAVE NOT BEEN DEFINED.

**SITE PLAN** 1377 MALVERN ROAD, MALVERN, VIC 3144 
 DATE:
 16/03/2022

 REF:
 81727
 REV:

 DRAWN:
 CJ
 CHECKED:

 SCALE:
 1:100 @ A3
 SHEET:

CLIENT:

Building Measurement Specialist Consulting Land Surveyors 3D Laser Scanning