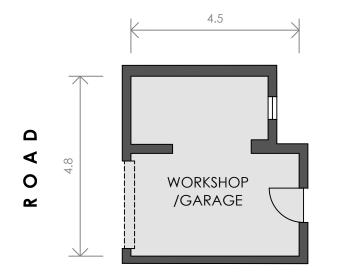

## SCHEDULE OF AREAS

| 1377 MALVERN ROAD |                    |
|-------------------|--------------------|
| GROUND FLOOR      |                    |
| RETAIL            | 75 m²              |
| AMENITIES         | 8 m²               |
| GARAGE / WORKSHOP | 20 m²              |
| FIRST FLOOR       |                    |
| RETAIL            | 38 m²              |
| TOTAL AREA        | 141 m <sup>2</sup> |