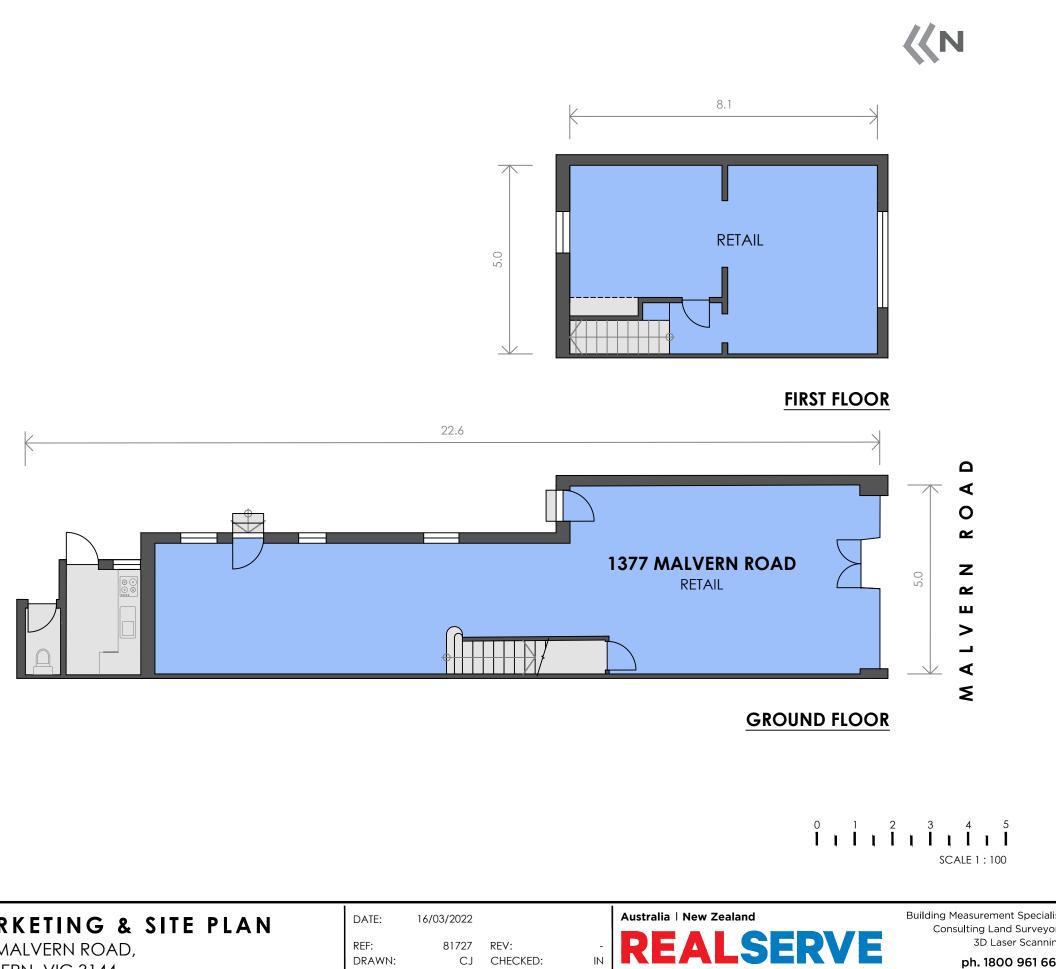

| SC | ΗE | DU | LE |
|----|----|----|----|
|    |    |    |    |

| 1377 MALVERN ROAD |                 |
|-------------------|-----------------|
| TITLE DETAILS     | LOT 3 - LP40111 |
| LAND AREA         | 192 m²          |
| BUILDING AREA     | 141 m²          |

## SCHEDULE OF AREAS

| 1377 MALVERN ROAD |                    |
|-------------------|--------------------|
| GROUND FLOOR      |                    |
| RETAIL            | 75 m²              |
| AMENITIES         | 8 m²               |
| GARAGE / WORKSHOP | 20 m²              |
| FIRST FLOOR       |                    |
| RETAIL            | 38 m²              |
| TOTAL AREA        | 141 m <sup>2</sup> |

## (SITE VISIT 07/02/2022)

DISCLAIMER: THIS PLAN HAS BEEN PREPARED FOR MARKETING PURPOSES ONLY. INTERESTED PARTIES SHOULD UNDERTAKE THEIR OWN ENQUIRES AS TO THE ACCURACY OF THE INFORMATION. AREAS ARE APPROXIMATE AND DIMENSION ROUNDING MAY RESULT IN AREA DISCREPANCIES.