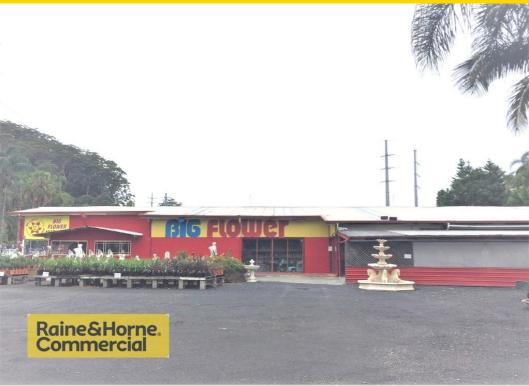

## For Lease \$20,000 + GST gross pa Cafe/retail food premises in popular garden centre 1/2 Burns Rd, Ourimbah

Located just off the M1 motorway at The Big Flower garden centre is this cafe/retail food premises. Eaton's Mitre 10 is in the same building ensuring good passing trade for your business. The premises has single phase power & an exhaust for cooking purposes. (No cool room) Outgoings \$50 per week in addition to the rent.