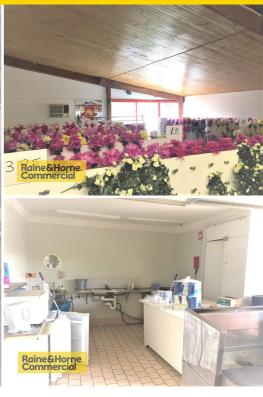

## For Lease \$20,000 + GST gross pa Cafe/retail food premises in popular garden centre 1/2 Burns Rd, Ourimbah

Located just off the M1 motorway at The Big Flower garden centre is this cafe/retail food premises. Eaton's Mitre 10 is in the same building ensuring good passing trade for your business. The premises has single phase power & an exhaust for cooking purposes. (No cool room) Outgoings \$50 per week in addition to the rent.