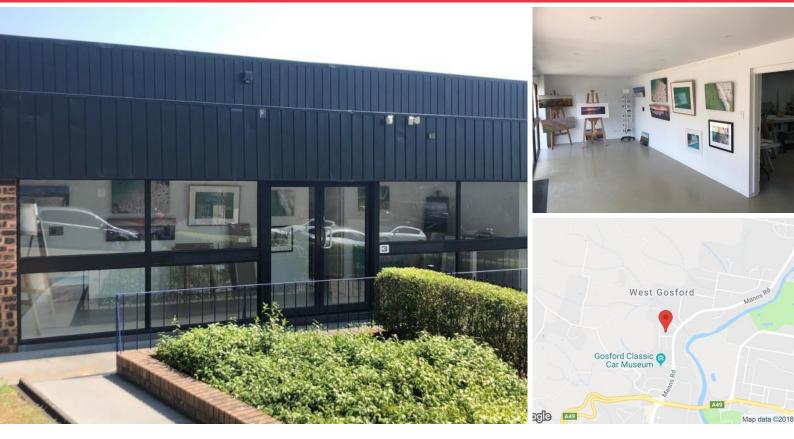

#### Location:

Located on Carnarvon Road on the corner of Tathra Street, just off Manns Road in the busy West Gosford industrial precinct. This great location is home to a wide range of users, including bulky goods retailers and homemaker centres, industrial users and a wide variety of service providers, making it a diverse and attractive business destination.

#### Description:

Positioned on Carnarvon Road, West Gosford in a small, very well maintained complex of eight units.

Total net lettable area of 141sqm approximately including a prominent glass shop front and front office/showroom.

This unit is regular in shape with amenities and kitchen at the rear, near new roller shutter and NBN connected.

With fantastic signage opportunities at the front of the unit, use of the large galvanised signboard at the front of the property, plenty of parking and a gross rent, this unit offers great value for money.

- Rear roller shutter access
- Nice glass showroom/office
- Plenty of parking