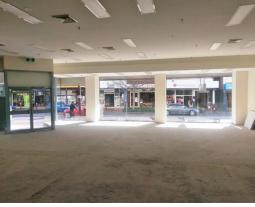

#### **Description:**

Available to lease is a well positioned retail blank canvass in the heart of Gosford CBD offering direct exposure and access from Mann Street.

The shop offers a total floor area of 182sqm (approx.) with an open floor plan and a blank canvass, making for an easy starting place ready for your desired fit out.

With a huge glazed frontage to Mann Street, this space offers fantastic signage opportunities to expose your business and attract passing pedestrian traffic.

The shop has central ducted air conditioning, as well as additional split system air conditioning for added control and comfort. Inspections by appointment, so contact us today to arrange a visit.

- · Wide glazed street frontage
- Ducted air conditioning
- Blank canvass, ready to go!