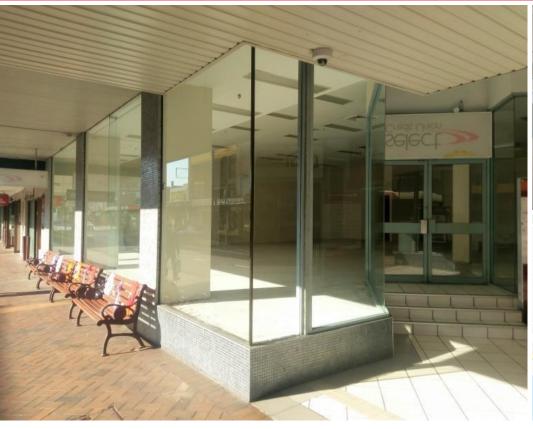

#### **Description:**

Available to lease is a well positioned retail blank canvass in the heart of Gosford CBD offering direct exposure and access from Mann Street.

The shop offers a total floor area of 182sqm (approx.) with an open floor plan and a blank canvass, making for an easy starting place ready for your desired fit out.

With a huge glazed frontage to Mann Street, this space offers fantastic signage opportunities to expose your business and attract passing pedestrian traffic.

The shop has central ducted air conditioning, as well as additional split system air conditioning for added control and comfort. Inspections by appointment, so contact us today to arrange a visit.

- · Wide glazed street frontage
- Ducted air conditioning
- Blank canvass, ready to go!