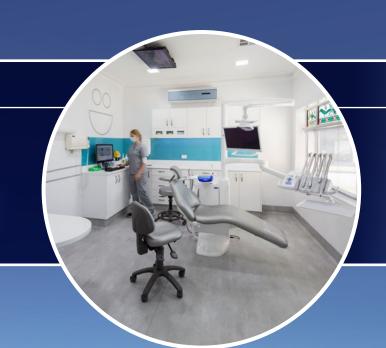

#### 402 SOUTH ROAD MOORABBIN

- Longstanding dental clinic in operation for nearly 70 years
- Brand new state-of-the-art dental fitout
- 10+ year lease to 31 December 2026 plus options to 31 December 2041
- Rental of \$287,596 per annum\* (paid yearly in advance)
- Fully leased by Bupa one of the world's largest healthcare groups (with revenue exceeding \$15 billion per annum)
- Ideally located within Moorabbin's Major Activity Centre, surrounded by extensive retail amenity and public transport options