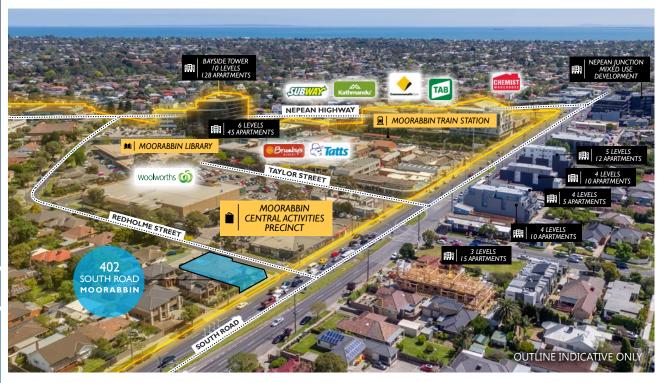

#### 402 SOUTH ROAD MOORABBIN

- Longstanding dental clinic in operation for nearly 70 years
- Brand new state-of-the-art dental fitout
- 10+ year lease to 31 December 2026 plus options to 31 December 2041
- Rental of \$287,596 per annum\* (paid yearly in advance)
- Fully leased by Bupa one of the world's largest healthcare groups (with revenue exceeding \$15 billion per annum)
- Ideally located within Moorabbin's Major Activity Centre, surrounded by extensive retail amenity and public transport options