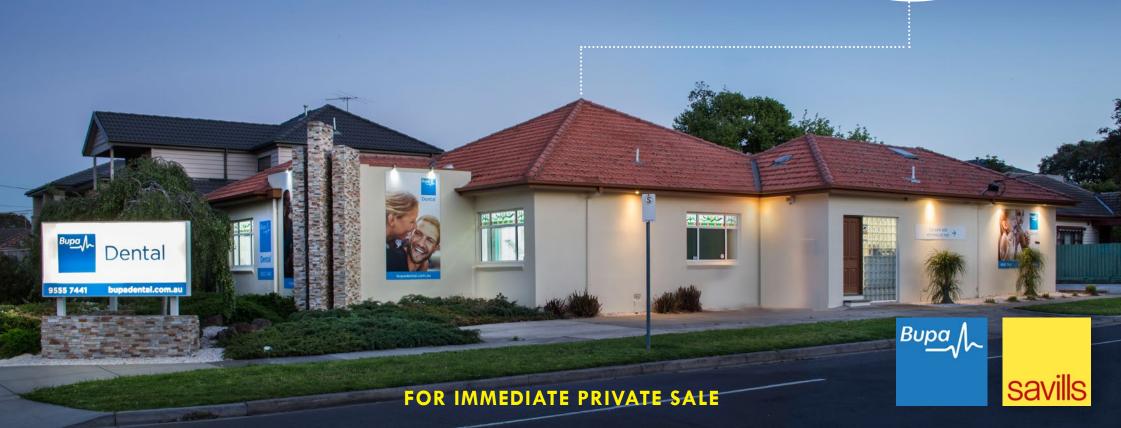

# Prime medical investment with long lease to Bupa

#### 402 SOUTH ROAD MOORABBIN

- Longstanding dental clinic in operation for nearly 70 years
- Brand new state-of-the-art dental fitout
- 10+ year lease to 31 December 2026 plus options to 31 December 2041
- Rental of \$287,596 per annum\* (paid yearly in advance)
- Fully leased by Bupa one of the world's largest healthcare groups (with revenue exceeding \$15 billion per annum)
- Ideally located within Moorabbin's Major Activity Centre, surrounded by extensive retail amenity and public transport options