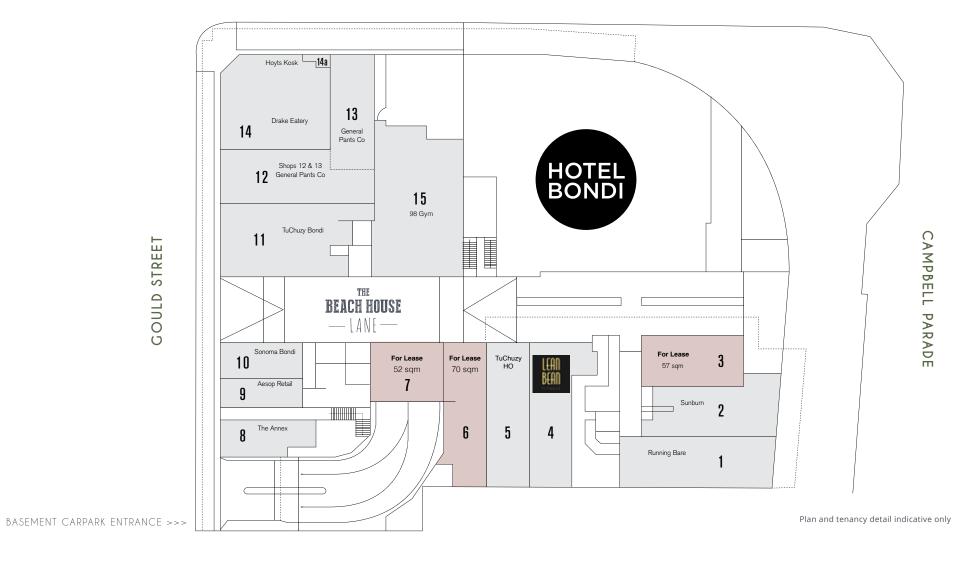

pulation, increasing development and density and major tourist visitation creates a dynamic and unique retail, leisure and lifestlye environment. It is easily accessible from the CBD and hosts many major events and festivals throughout the year.

ICONIC

LOCATION

## PRIME LOCATION THE HEART OF BONDI

THE OPPORTUNITY WELLNESS & BEAUTY

The opportunity exists for quality retailers to join an established Precinct located in the heart of Bondi. Your brand needs to provide quality evoke passion and provide unrivalled service!

Specifically Seeking:

- Sports Medicine
- Health & Beauty
- Laser Clinics
- Body Clinic / Sculpturing
- Optical Full Service
- Make Up Academy / Studio / Brow Bar / Nails
- Cosmetic Procedures
- Medical
- Dental



#### FOR LEASE

### **ST^NEBRIDGE**





# FLOOR PLAN



CURLEWIS STREET

# **ST^NEBRIDGE**

Interested parties or their agents, are not to contact or disrupt any existing tenants occupying the premises.

To inspect or discuss the premises please contact

TIM ANDREWS DIRECTOR - RETAIL LEASING

#### **ST^NEBRIDGE**

Stonebridge Property Group Level 7/14 Martin Pl, Sydney NSW 2000 Australia M +61408616708 E tandrews@stonebridge.com.au Stonebridge.com.au