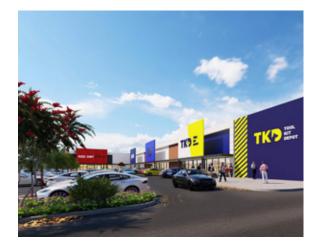

### **PROPERTY DETAILS**

- **Premises:** Tenancies 2 & 3 >
- **Site Area:** 11,597 sqm >
- Asking Net Rental: From \$225.00 / sqm + GST >
- **Gross Lettable Area:** Tenancy 2: 1,150 sqm > Tenancy 3: 750 sqm
- **Zoning:** Commercial >
- **Car Parking:** 111 bays >
- **Outgoings:** \$28.00 / sqm per annum >
- Available: July 2024 >

3 Phase Power

Join TKD and **Red Dot Home** 

Rear Loading

NBN

111

Move in

July 2024

**Parking Bays** 

Large **Fascias** 

TENANT MIX

5