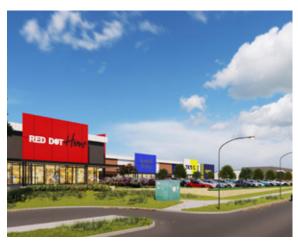

### **PROPERTY DETAILS**

- **Premises:** Tenancies 2 & 3 >
- **Site Area:** 11,597 sqm >
- Asking Net Rental: From \$225.00 / sqm + GST >
- **Gross Lettable Area:** Tenancy 2: 1,150 sqm > Tenancy 3: 750 sqm
- **Zoning:** Commercial >
- **Car Parking:** 111 bays >
- **Outgoings:** \$28.00 / sqm per annum >
- Available: July 2024 >

3 Phase Power

Join TKD and **Red Dot Home** 

Rear Loading

NBN

111

Move in

July 2024

**Parking Bays** 

Large **Fascias** 

TENANT MIX

5