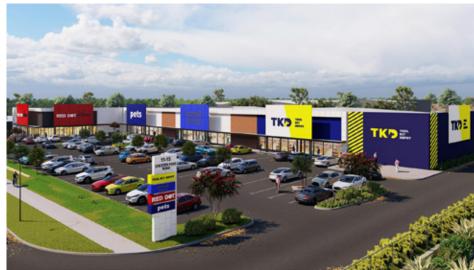

#### NOW LEASING

TKD TOOL KIT DEPOT

TK) 📰

## 7, 11 & 15 CHESTER PASS ROAD

ORANA - WA

### **PROPERTY DETAILS**

- **Premises:** Tenancies 2 & 3 >
- **Site Area:** 11,597 sqm >
- Asking Net Rental: From \$225.00 / sqm + GST >
- **Gross Lettable Area:** Tenancy 2: 1,150 sqm > Tenancy 3: 750 sqm
- **Zoning:** Commercial >
- **Car Parking:** 111 bays >
- **Outgoings:** \$28.00 / sqm per annum >
- Available: July 2024 >

3 Phase Power

Join TKD and **Red Dot Home** 

Rear Loading

NBN

111

Move in

July 2024

**Parking Bays** 

Large **Fascias** 

TENANT MIX

5