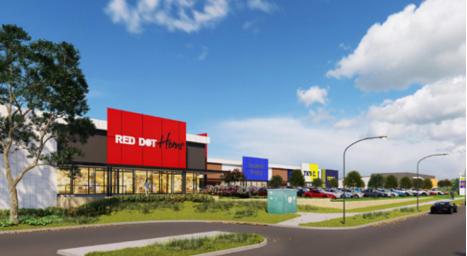

#### NOW LEASING

TKD TOOL KIT DEPOT

TK) 📰

## 7, 11 & 15 CHESTER PASS ROAD

ORANA - WA

## LOCATION

NOW LEASING 7, 11 & 15 CHESTER PASS ROAD, ORANA

### **PROPERTY DETAILS**

- **Premises:** Tenancies 2 & 3 >
- **Site Area:** 11,597 sqm >
- Asking Net Rental: From \$225.00 / sqm + GST >
- **Gross Lettable Area:** Tenancy 2: 1,150 sqm > Tenancy 3: 750 sqm
- **Zoning:** Commercial >
- **Car Parking:** 111 bays >
- **Outgoings:** \$28.00 / sqm per annum >
- Available: July 2024 >

3 Phase Power

Join TKD and **Red Dot Home** 

Rear Loading

NBN

111

Move in

July 2024

**Parking Bays** 