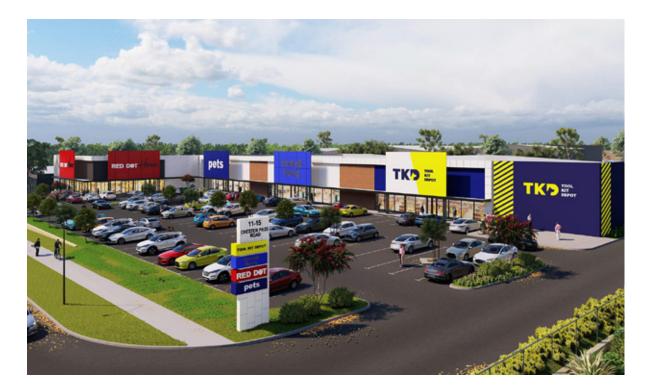

### **PROPERTY DETAILS**

- **Premises:** Tenancies 2 & 3 >
- **Site Area:** 11,597 sqm >
- Asking Net Rental: From \$225.00 / sqm + GST >
- **Gross Lettable Area:** Tenancy 2: 1,150 sqm > Tenancy 3: 750 sqm
- **Zoning:** Commercial >
- **Car Parking:** 111 bays >
- **Outgoings:** \$28.00 / sqm per annum >
- Available: July 2024 >

3 Phase Power

Join TKD and **Red Dot Home** 

Rear Loading

NBN

111

Move in

July 2024

**Parking Bays** 

Large **Fascias** 

TENANT MIX

5