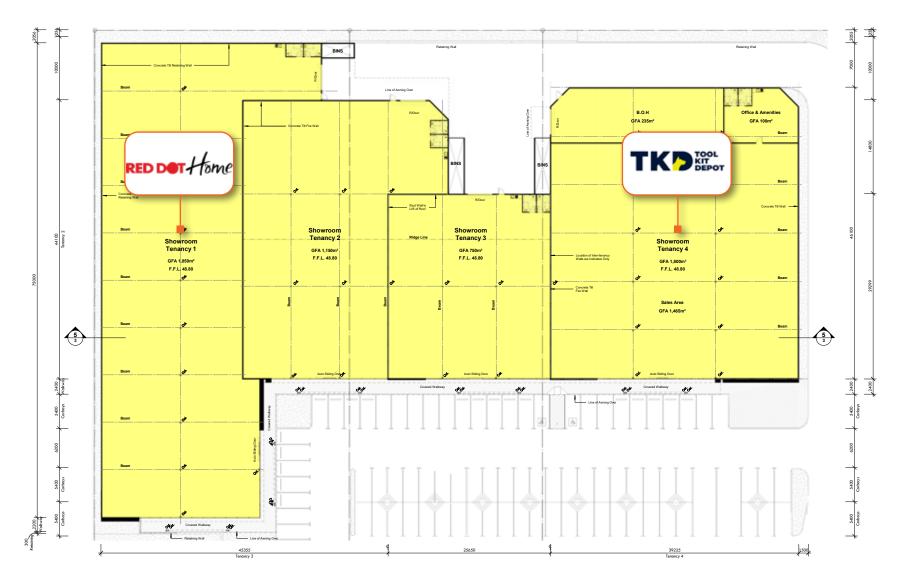

### **PROPERTY DETAILS**

- **Premises:** Tenancies 2 & 3 >
- **Site Area:** 11,597 sqm >
- Asking Net Rental: From \$225.00 / sqm + GST >
- **Gross Lettable Area:** Tenancy 2: 1,150 sqm > Tenancy 3: 750 sqm
- **Zoning:** Commercial >
- **Car Parking:** 111 bays >
- **Outgoings:** \$28.00 / sqm per annum >
- Available: July 2024 >

3 Phase Power

Join TKD and **Red Dot Home** 

Rear Loading

NBN

111

Move in

July 2024

**Parking Bays** 

Large **Fascias** 

TENANT MIX

5