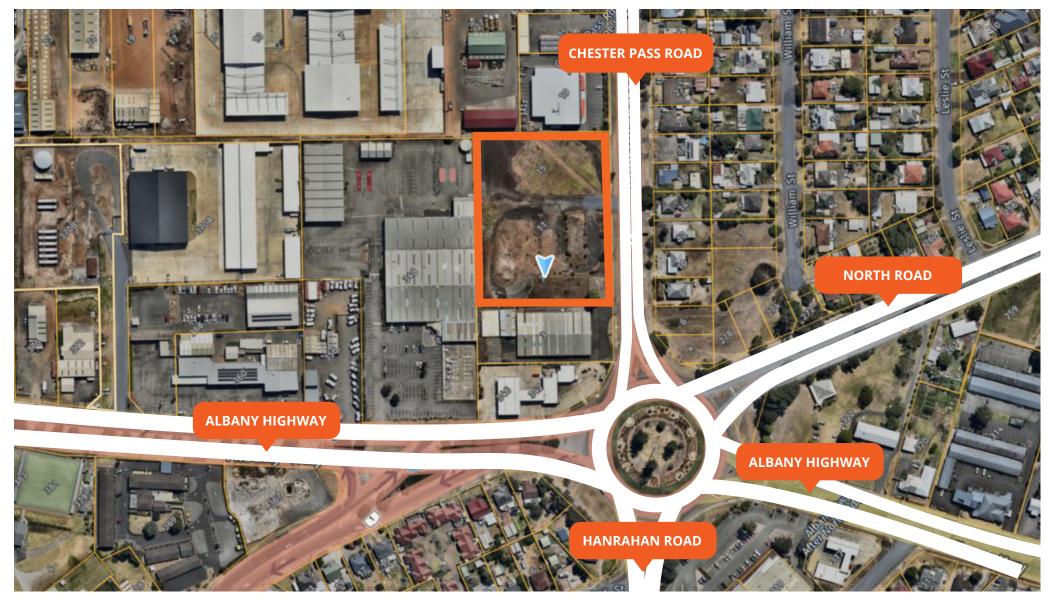

FORRESTDALE

**GERALDTON** 

The subject property is located within the City of Albany on the corner of Albany Highway and Chester Pass Road.

Albany Highway links to the two cities and is the major arterial route to and from the region. Albany is the oldest colonial settlement in the state and is located at the southern tip of Western Australia, 419 kilometres south of Perth.

Orana hosts a significant residential population as well as a number of education facilities and retailers including Bunnings, Coles supermarket and multiple car dealerships.

419 km From the Perth CBD

To Albany CBD

4.6 km From the Port of Albany

40,434 people Within 10 minute drive-time (ABS 2022)