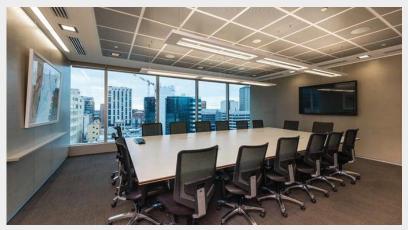

traditional core of Adelaide CBD. Floor-to-ceiling glass on three sides of the property affords a high degree of natural light into the tenancies and provides outstanding views onto Hindmarsh Square, the wider CBD and the Adelaide Hills. The building is a mixed-use development, tenants have access to showers, lockers and bike racks. Just a short 5-minute walk is the heart of Adelaide's shopping and dining destination, Rundle Mall.

#### **KEY FEATURES**

- 95m² available now.
- 385m² to 2,821m² available April 2024.
- Quality Fitout in Prime CBD Location.
- Great natural light, unparalled views.
- Exceptional views over Hindmarsh Square and Adelaide Hills.
- Showers, lockers and bike racks available.



#### CONTACT



0402 071 152



neill.read@sentinelpg.com.au



www.sentinelpg.com.au









## **LEVEL 5 (389.50m²)**

#### FITOUT PLAN



\*Indicative fit out and area only



## **LEVEL 7 (810.60m²)**

#### FITOUT PLAN



\*Indicative fit out and area only



## LEVEL 8 (810.60m<sup>2</sup>)

#### FITOUT PLAN



\*Indicative fit out and area only



# LEVEL 9 (810.60m²) FITOUT PLAN



\*Indicative fit out and area only