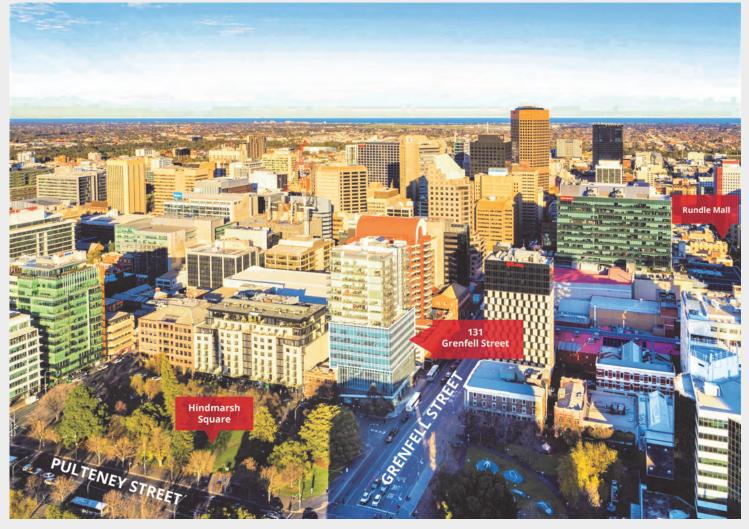

#### **ABOUT THE PROPERTY**

This modern, A-grade building is located on the southwestern corner of Grenfell Street and Hindmarsh Square within the traditional core of Adelaide CBD. Floor-to-ceiling glass on three sides of the property affords a high degree of natural light into the tenancies and provides outstanding views onto Hindmarsh Square, the wider CBD and the Adelaide Hills. The building is a mixed-use development, tenants have access to showers, lockers and bike racks. Just a short 5-minute walk is the heart of Adelaide's shopping and dining destination, Rundle Mall.