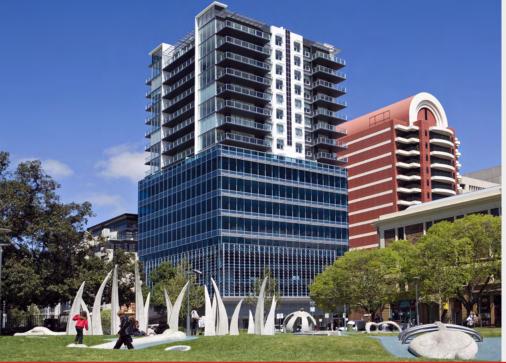

#### **ABOUT THE PROPERTY**

This modern, A-grade building is located on the southwestern corner of Grenfell Street and Hindmarsh Square within the traditional core of Adelaide CBD. Floor-to-ceiling glass on three sides of the property affords a high degree of natural light into the tenancies and provides outstanding views onto Hindmarsh Square, the wider CBD and the Adelaide Hills. The building is a mixed-use development, tenants have access to showers, lockers and bike racks. Just a short 5-minute walk is the heart of Adelaide's shopping and dining destination, Rundle Mall.

#### **KEY FEATURES**

- 95m² available now.
- 385m² to 2,821m² available April 2024.
- Quality Fitout in Prime CBD Location.
- Great natural light, unparalled views.
- Exceptional views over Hindmarsh Square and Adelaide Hills.
- Showers, lockers and bike racks available.