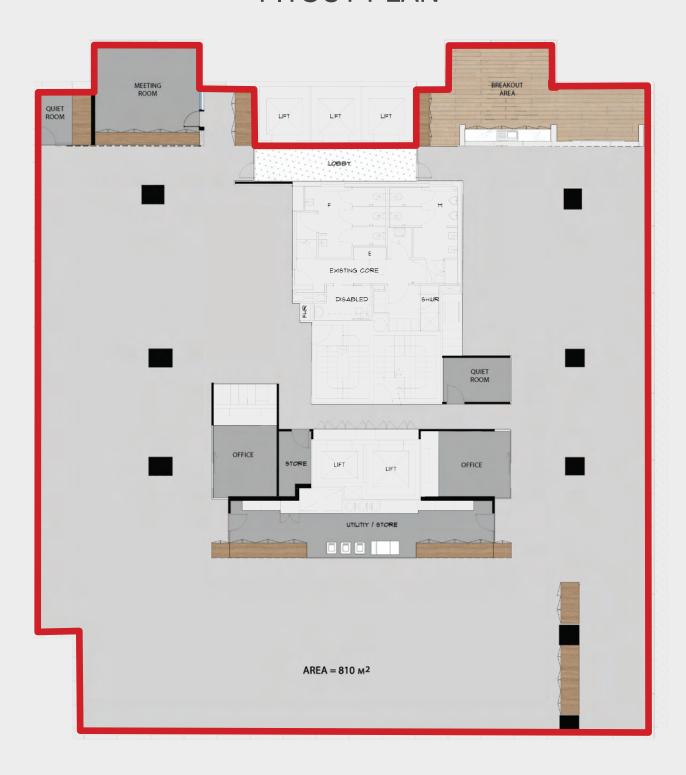

nancies and provides outstanding views onto Hindmarsh Square, the wider CBD and the Adelaide Hills. The building is a mixed-use development, tenants have access to showers, lockers and bike racks. Just a short 5-minute walk is the heart of Adelaide's shopping and dining destination, Rundle Mall.

#### **KEY FEATURES**

- 95m² available now.
- 385m² to 2,821m² available April 2024.
- Quality Fitout in Prime CBD Location.
- Great natural light, unparalled views.
- Exceptional views over Hindmarsh Square and Adelaide Hills.
- Showers, lockers and bike racks available.



#### CONTACT



0402 071 152



neill.read@sentinelpg.com.au



www.sentinelpg.com.au









## **LEVEL 5 (389.50m²)**

#### FITOUT PLAN



\*Indicative fit out and area only



## **LEVEL 7 (810.60m²)**

#### FITOUT PLAN



\*Indicative fit out and area only



## LEVEL 8 (810.60m<sup>2</sup>)

#### FITOUT PLAN



\*Indicative fit out and area only



# LEVEL 9 (810.60m²) FITOUT PLAN



\*Indicative fit out and area only