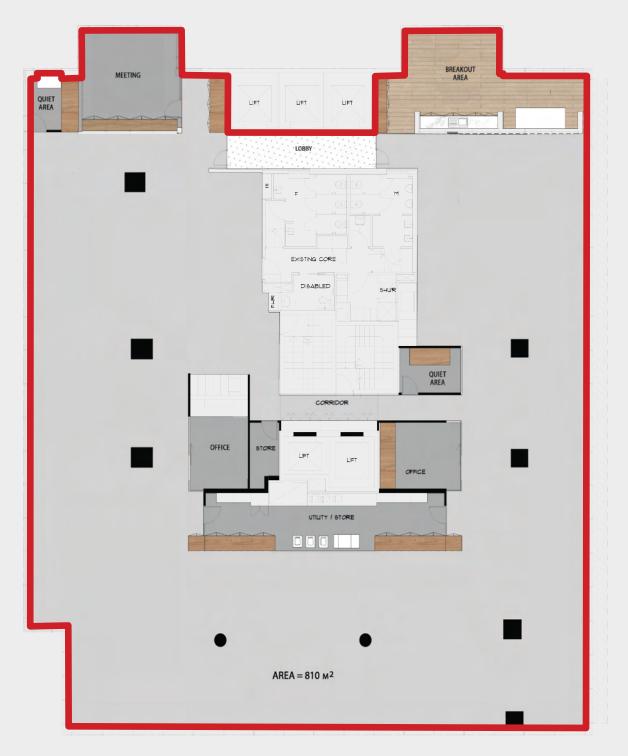

Hills. The building is a mixed-use development, tenants have access to showers, lockers and bike racks. Just a short 5-minute walk is the heart of Adelaide's shopping and dining destination, Rundle Mall.

#### **KEY FEATURES**

- 95m² available now.
- 385m² to 2,821m² available April 2024.
- Quality Fitout in Prime CBD Location.
- Great natural light, unparalled views.
- Exceptional views over Hindmarsh Square and Adelaide Hills.
- Showers, lockers and bike racks available.



#### CONTACT



0402 071 152



neill.read@sentinelpg.com.au



www.sentinelpg.com.au









## **LEVEL 5 (389.50m²)**

#### FITOUT PLAN



\*Indicative fit out and area only



## **LEVEL 7 (810.60m²)**

#### FITOUT PLAN



\*Indicative fit out and area only



## LEVEL 8 (810.60m<sup>2</sup>)

#### FITOUT PLAN



\*Indicative fit out and area only



# LEVEL 9 (810.60m²) FITOUT PLAN



\*Indicative fit out and area only