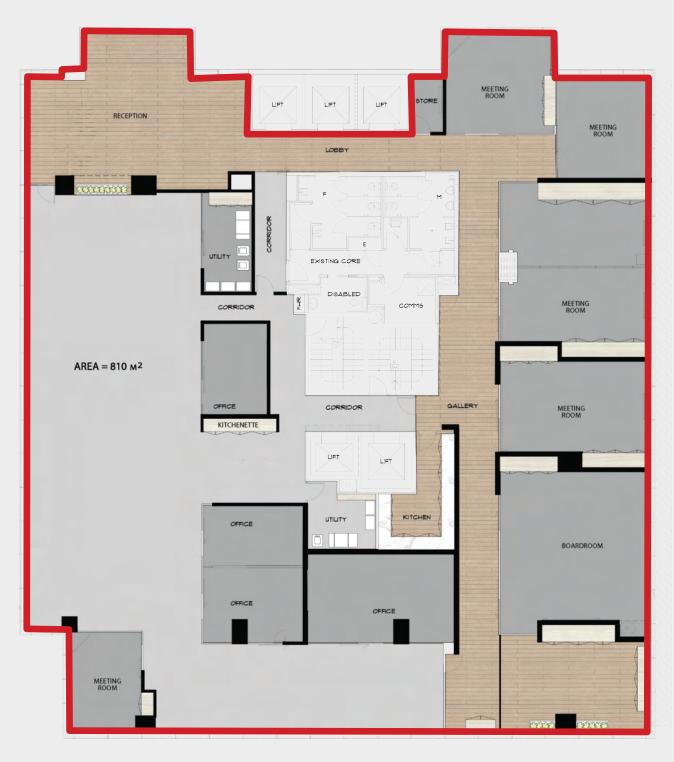

## LEVEL 8 (810.60m<sup>2</sup>)

#### FITOUT PLAN

\*Indicative fit out and area only

# LEVEL 9 (810.60m²) FITOUT PLAN

\*Indicative fit out and area only