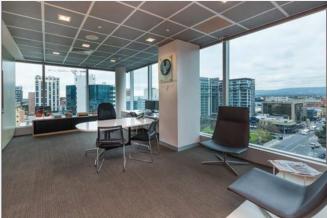

#### **ABOUT THE PROPERTY**

This modern, A-grade building is located on the southwestern corner of Grenfell Street and Hindmarsh Square within the traditional core of Adelaide CBD. Floor-to-ceiling glass on three sides of the property affords a high degree of natural light into the tenancies and provides outstanding views onto Hindmarsh Square, the wider CBD and the Adelaide Hills. The building is a mixed-use development, tenants have access to showers, lockers and bike racks. Just a short 5-minute walk is the heart of Adelaide's shopping and dining destination, Rundle Mall.

#### **KEY FEATURES**

- 95m² available now.
- 385m² to 2,821m² available April 2024.
- Quality Fitout in Prime CBD Location.
- Great natural light, unparalled views.
- Exceptional views over Hindmarsh Square and Adelaide Hills.
- Showers, lockers and bike racks available.