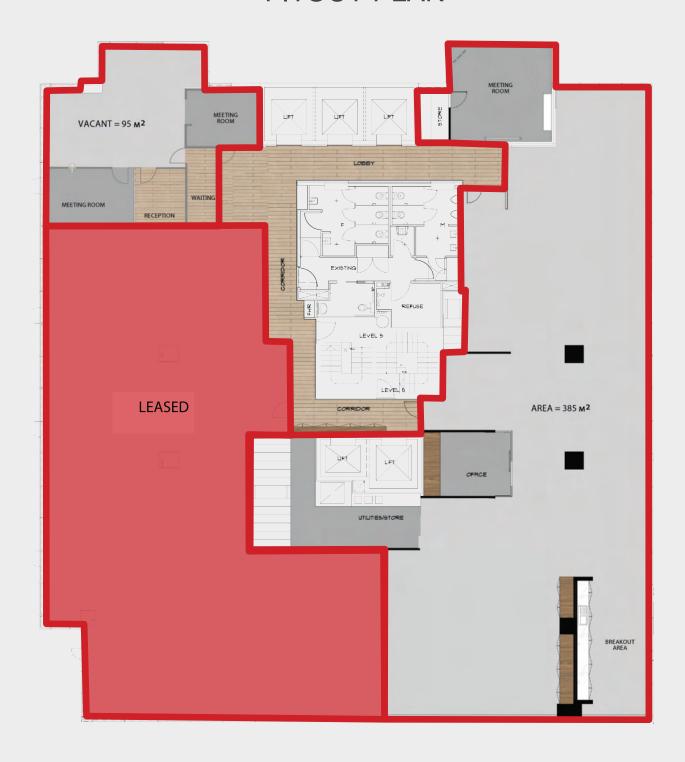

ass on three sides of the property affords a high degree of natural light into the tenancies and provides outstanding views onto Hindmarsh Square, the wider CBD and the Adelaide Hills. The building is a mixed-use development, tenants have access to showers, lockers and bike racks. Just a short 5-minute walk is the heart of Adelaide's shopping and dining destination, Rundle Mall.

#### **KEY FEATURES**

- 95m² available now.
- 385m² to 2,821m² available April 2024.
- Quality Fitout in Prime CBD Location.
- Great natural light, unparalled views.
- Exceptional views over Hindmarsh Square and Adelaide Hills.
- Showers, lockers and bike racks available.



#### CONTACT



0402 071 152



neill.read@sentinelpg.com.au



www.sentinelpg.com.au









## **LEVEL 5 (389.50m²)**

#### FITOUT PLAN



\*Indicative fit out and area only



## **LEVEL 7 (810.60m²)**

#### FITOUT PLAN



\*Indicative fit out and area only



## LEVEL 8 (810.60m<sup>2</sup>)

#### FITOUT PLAN



\*Indicative fit out and area only



# LEVEL 9 (810.60m²) FITOUT PLAN



\*Indicative fit out and area only