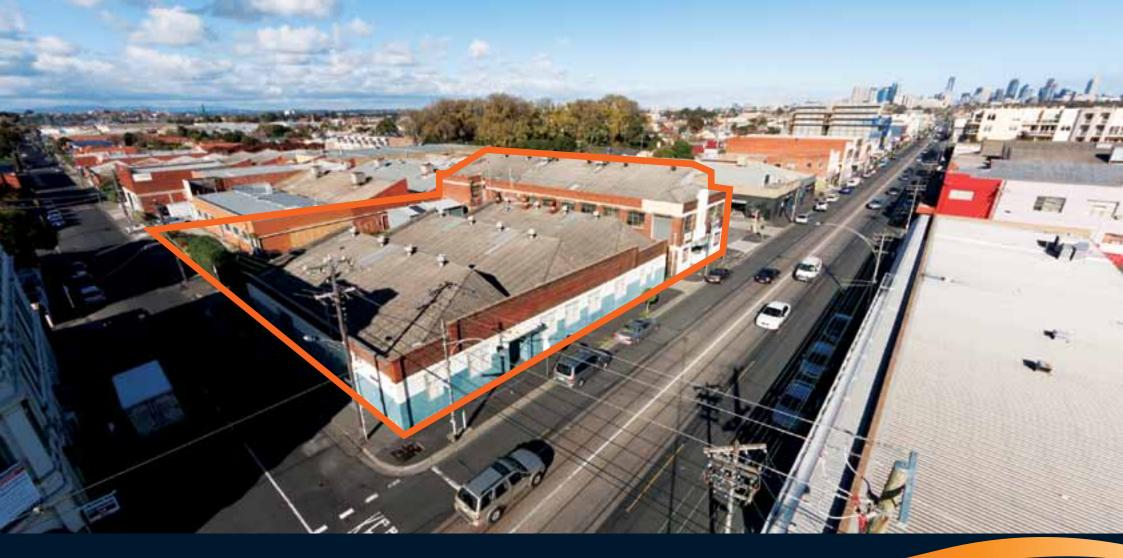

## **RED HOT DEVELOPMENT SITE**

FOR SALE BY AUCTION – THURSDAY 11 AUGUST AT 12 NOON ON SITE 1963 SQM DEVELOPMENT OPPORTUNITY IN THE HEART OF BRUNSWICK

260 - 274 LYGON STREET, BRUNSWICK

**9600 1188** 

Mark Ryder 0412 348 547

## FOR SALE BY AUCTION – THURSDAY 11 AUGUST AT 12 NOON ON SITE 1963 SQM DEVELOPMENT OPPORTUNITY IN THE HEART OF BRUNSWICK 260 - 274 LYGON STREET, BRUNSWICK

## IS THIS BRUNSWICK'S BEST DEVELOPMENT SITE? UNSURPASSED DEVELOPMENT OPPORTUNITY

- Major business 1 development site
- Development flexibility for retail, multi storey residential and commercial uses (STCA)
- 1963 sqm (approximately)
- Immediate proximity to Melbourne CBD

- 46m frontage to Lygon Street
- Two street frontages
- Short term tenancy with holding income
- Flexible settlement

9600 1188 350 Queen St Melbourne 04

Mark Ryder 0412 348 547

9387 0611 Mi 48 Sydney Rd Brunswick 04