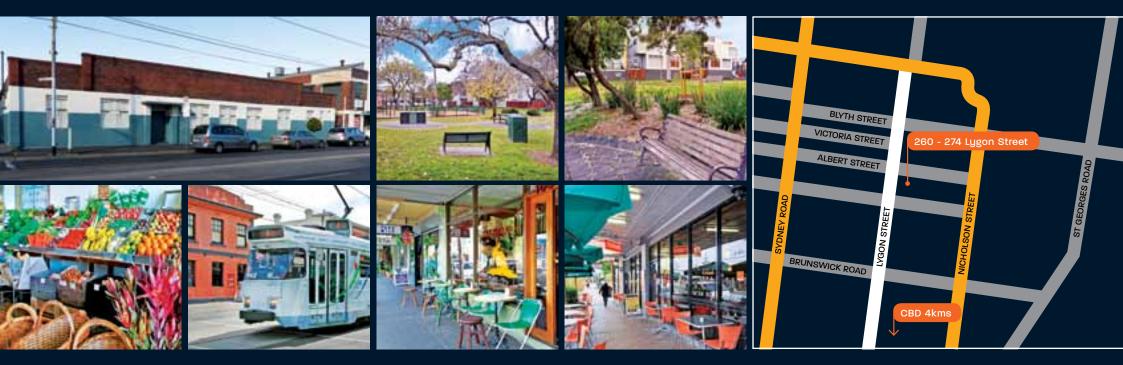

## IS THIS BRUNSWICK'S BEST DEVELOPMENT SITE? UNSURPASSED DEVELOPMENT OPPORTUNITY

- Major business 1 development site
- Development flexibility for retail, multi storey residential and commercial uses (STCA)
- 1963 sqm (approximately)
- Immediate proximity to Melbourne CBD

- 46m frontage to Lygon Street
- Two street frontages
- Short term tenancy with holding income
- Flexible settlement

9600 1188 350 Queen St Melbourne 04

Mark Ryder 0412 348 547

9387 0611 Mi 48 Sydney Rd Brunswick 04