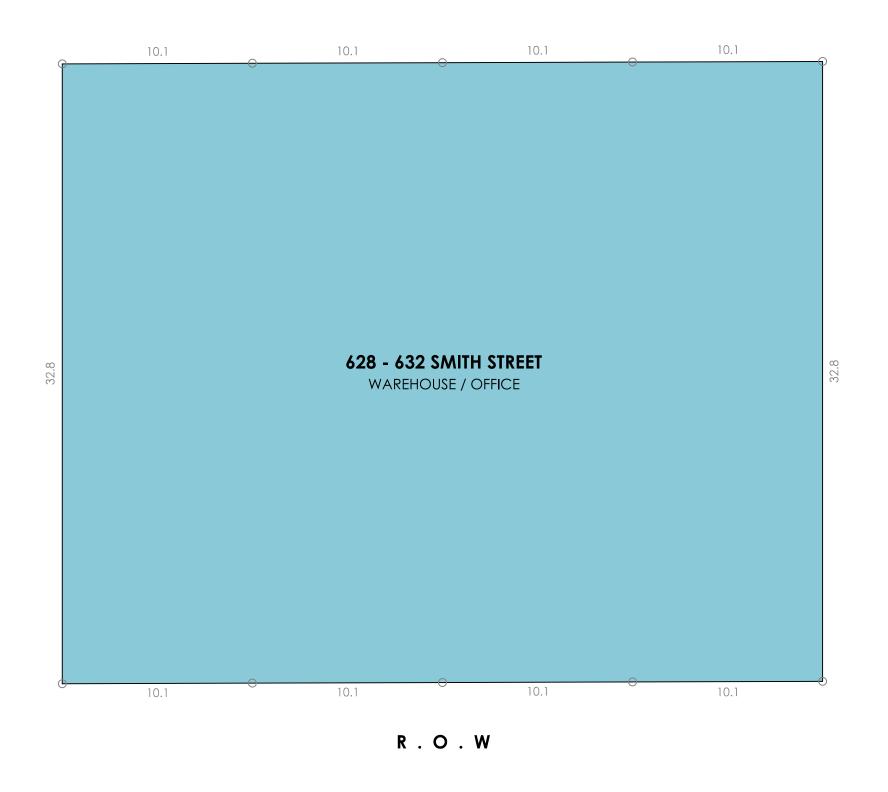

## **SCHEDULE**

628 - 632 SMITH STREET

TITLE DETAILS LOT 26/27 - TP686446

LOT 25 - TP776798

LOT 24 - TP691679

LAND AREA 1,319 m<sup>2</sup> **BUILDING AREA** 2,042 m<sup>2</sup>

UNDERCOVER PARKING 4 SPACES

**DISCLAIMER:** THIS PLAN HAS BEEN PREPARED FOR MARKETING PURPOSES ONLY, INTERESTED PARTIES SHOULD UNDERTAKE THEIR OWN ENQUIRIES AS TO THE ACCURACY OF THE INFORMATION, AREAS ARE APPROXIMATE AND DIMENSION ROUNDING MAY RESULT IN AREA DISCREPANCIES.