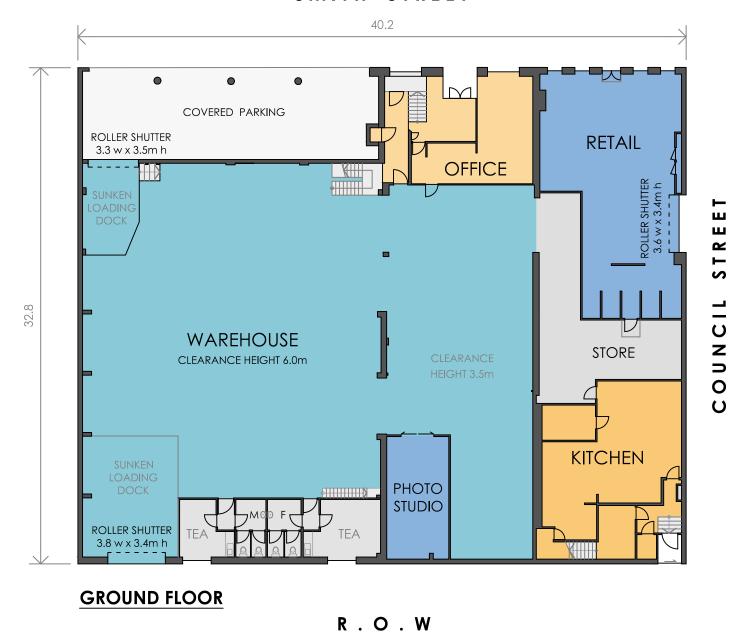

# SCHEDULE OF AREAS

| GROUND FLOOR |        | STORE       | 71 m²                |
|--------------|--------|-------------|----------------------|
| OFFICE       | 76 m²  | MEZZANINE   |                      |
| RETAIL       | 140 m² | STORE       | 63 m²                |
| KITCHEN      | 112 m² | FIRST FLOOR |                      |
| WAREHOUSE    | 698 m² | MAIN OFFICE | 130 m²               |
| AMENITIES    | 58 m²  | STUDIO      | 657 m²               |
| PHOTO STUDIO | 37 m²  | TOTAL AREA  | 2,042 m <sup>2</sup> |