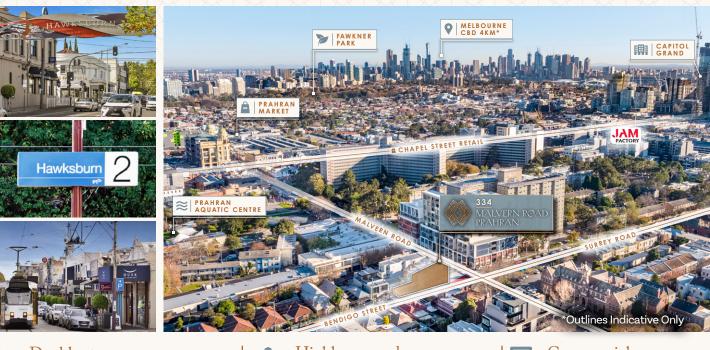

## HIGH EXPOSURE CORNER FREEHOLD

FOR IMMEDIATE PRIVATE SALE

BENDIGO STREET

INVEST, OCCUPY OR VALUE ADD

BOUTIQUE CORNER BUILDING

PRIME PRAHRAN LOCATION

MALVERN ROAD

334

## ULTIMATE CITY FRINGE FREEHOLD

In Prime Corner Location Near Chapel Street

FOR IMMEDIATE PRIVATE SALE

Double storey building of 133sq m\* Highly exposed corner site of 120sq m\*

Commercial 1 Zoning

JULIAN HEATHERICH 0412 995 655 | jheatherich@savills.com.au BENSON ZHOU 周文旭 0458 488 888 | bzhou@savills.com.au