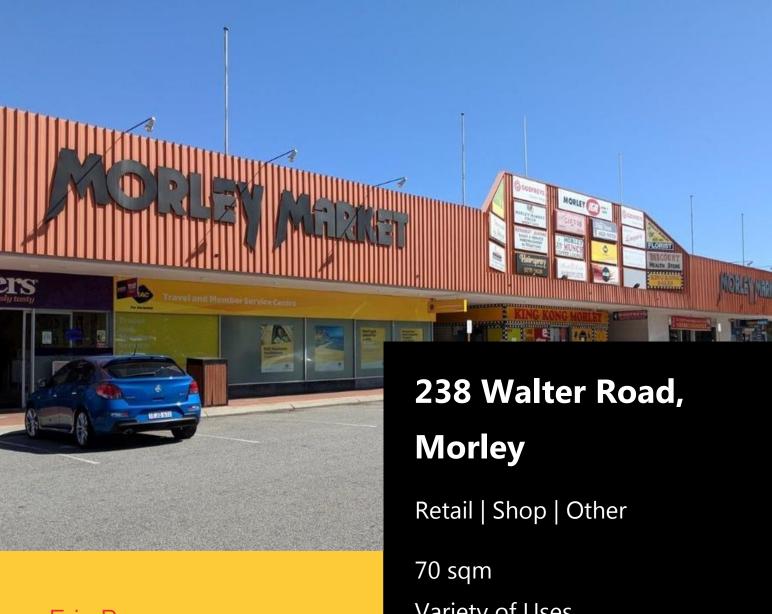

# 238 Walter Road, Morley

### **Premises**

Lot 6 is 70 sqm with direct Mall exposure and ideal for a variety of uses or tenants who require position, exposure and access. For more information or to arrange a viewing, please contact Eric Rogers on 0412 228 555.

### **Lettable Area**

70 sqm

Rental (+GST)

\$200 / sqm

**Outgoings (+GST)** 

\$1,000 pcm