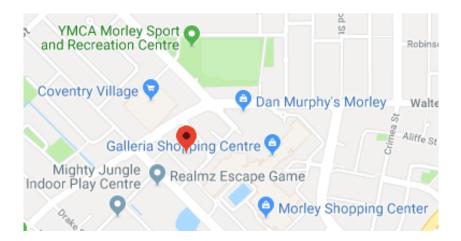

#### Location

Prime location, nestled between the Galleria Shopping Centre and Coventry Markets. This location offers a great exposure, parking on your front door and is well positioned in the popular retail and entertainment precinct. Close proximity tenants include Spud Shed, Dan Murphy's, Bunnings and more.