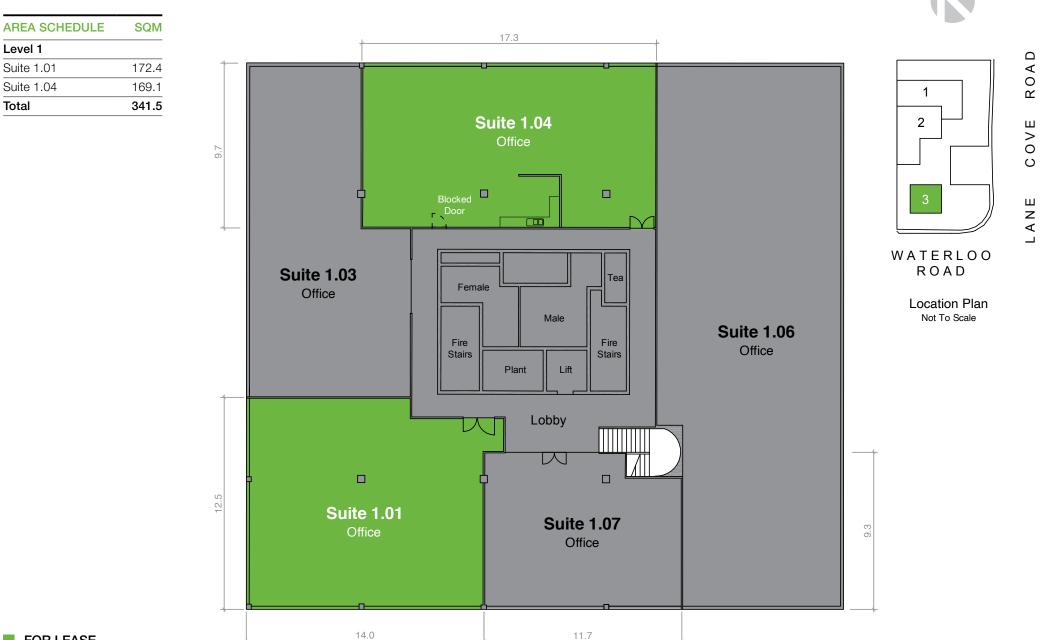

#### **FEATURES**

Dutstanding location

Waterloo Business Park offers high quality, competitively priced warehouse and office spaces.

- + Quality office spaces from 169–354 sqm
- + Quality warehouse/storage spaces from 259–329 sqm
- + Well-presented office suites with LED lights throughout
- + Competitive rental rates
- + Ample on-site parking.