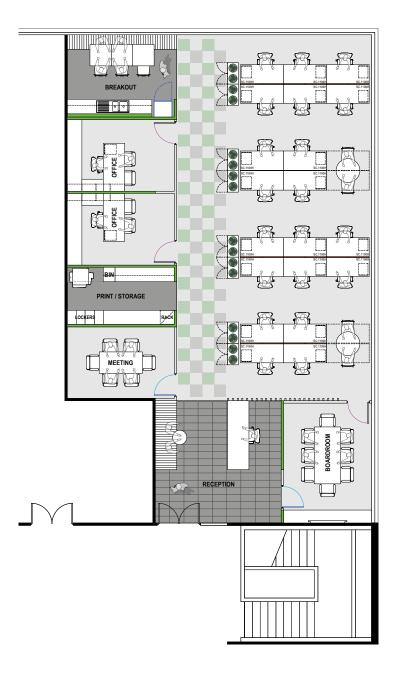

# **BUILDING 2, LEVEL 2 PLAN**

| AREA SCHEDULE  | SQM    |
|----------------|--------|
| Basement floor |        |
| Storeroom C    | 259.2  |
| Storeroom A    | 328.9  |
| Total          | 588.10 |

LANE COVE ROAD