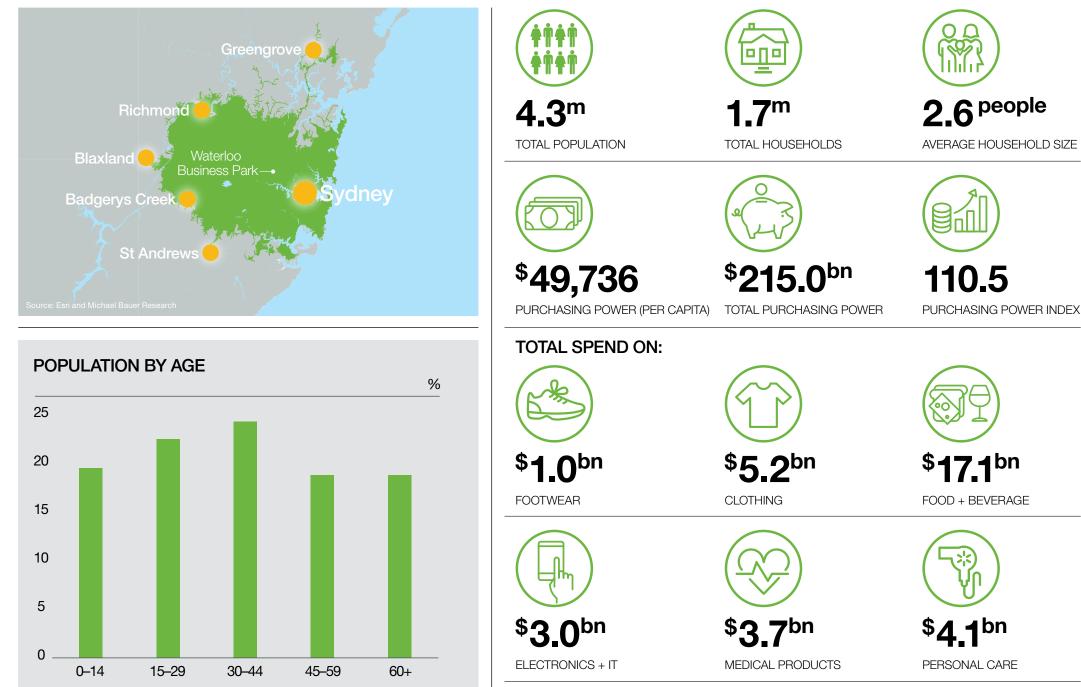

# **KEY AREA STATISTICS – WITHIN 45 MINUTES DRIVE TIME**

All currency in Australian dollars. Source: Esri and Michael Bauer Research