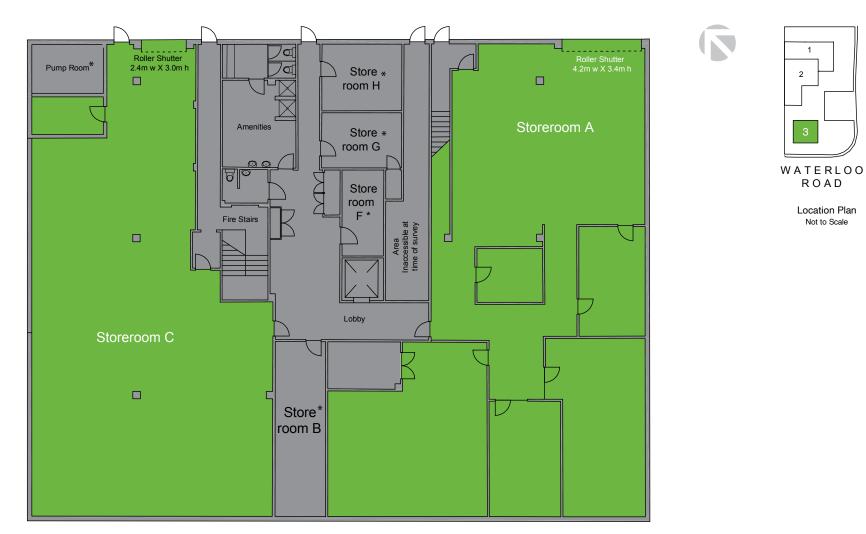

# **BUILDING 2, LEVEL 2 PLAN**

| AREA SCHEDULE  | SQM    |
|----------------|--------|
| Basement floor |        |
| Storeroom C    | 259.2  |
| Storeroom A    | 328.9  |
| Total          | 588.10 |

LANE COVE ROAD