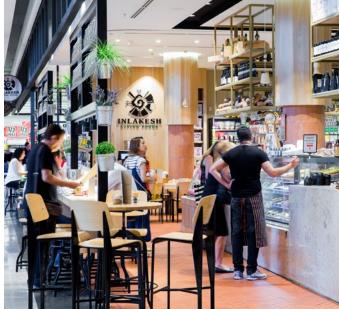

Buzzing cafés and a large food court provide great options for lunch, together with a choice of restaurants, 16 cinemas and an ice rink for time out after work.