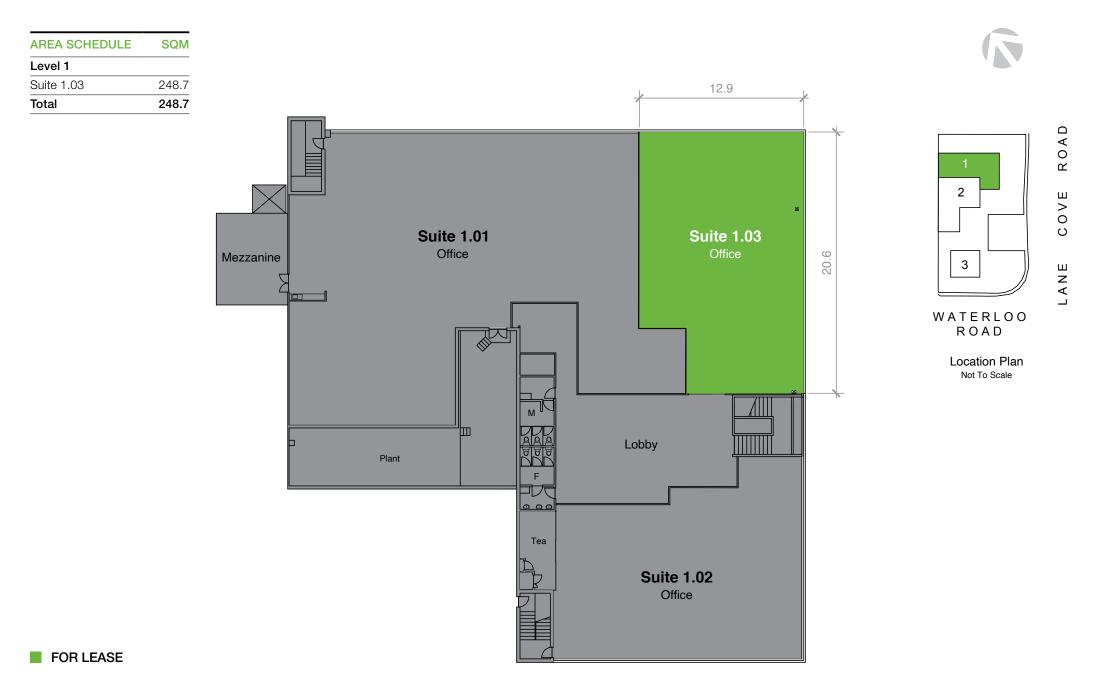

#### **FEATURES**

Dutstanding location

Waterloo Business Park offers high quality, competitively priced warehouse and office spaces.

- + Quality office spaces from 169–354 sqm
- + Quality warehouse/storage spaces from 259–329 sqm
- + Well-presented office suites with LED lights throughout
- + Competitive rental rates
- + Ample on-site parking.