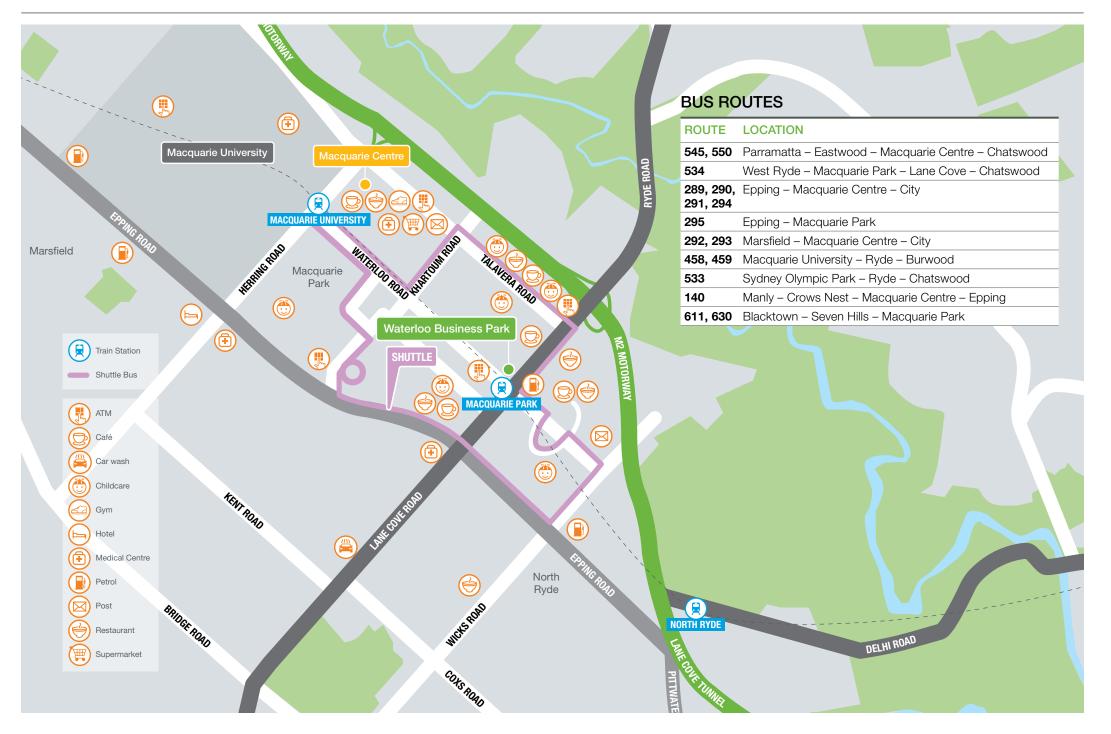

#### Buses

Bus routes are located on Lane Cove Road and a major bus interchange is nearby.

# AMENITY

A retail and leisure destination

Macquarie Centre has over 380 specialty stores plus major retailers such as Myer, Woolworths and Target, as well as 4,000 car spaces, a post office, banks, Medicare and Service NSW.

### **TRANSPORT UPGRADES**

Jydney Northwest

Waterloo Business Park is located 100 metres from Macquarie Park station and the newly opened Sydney Metro Northwest line, connecting Sydney's Hills District to Chatswood via Macquarie Park.

With train services every four minutes during peak times and an extra 4,000 commuter car parks across the stations, staff and visitors can conveniently travel from stations between Tallawong near Rouse Hill and Chatswood.