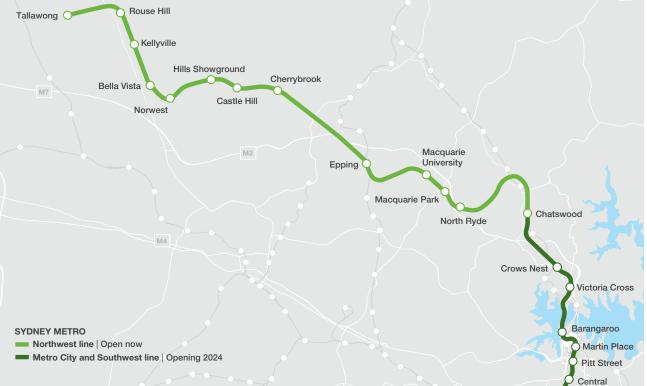

#### Trains

The estate also benefits from the new Sydney Metro Northwest line, which connects the nearby Macquarie Park station to Rouse Hill and Chatswood.

to nearest

bus

1KM

Motorway

to M2

train

### **TRANSPORT UPGRADES**

Jydney Northwest

Waterloo Business Park is located 100 metres from Macquarie Park station and the newly opened Sydney Metro Northwest line, connecting Sydney's Hills District to Chatswood via Macquarie Park.

With train services every four minutes during peak times and an extra 4,000 commuter car parks across the stations, staff and visitors can conveniently travel from stations between Tallawong near Rouse Hill and Chatswood.