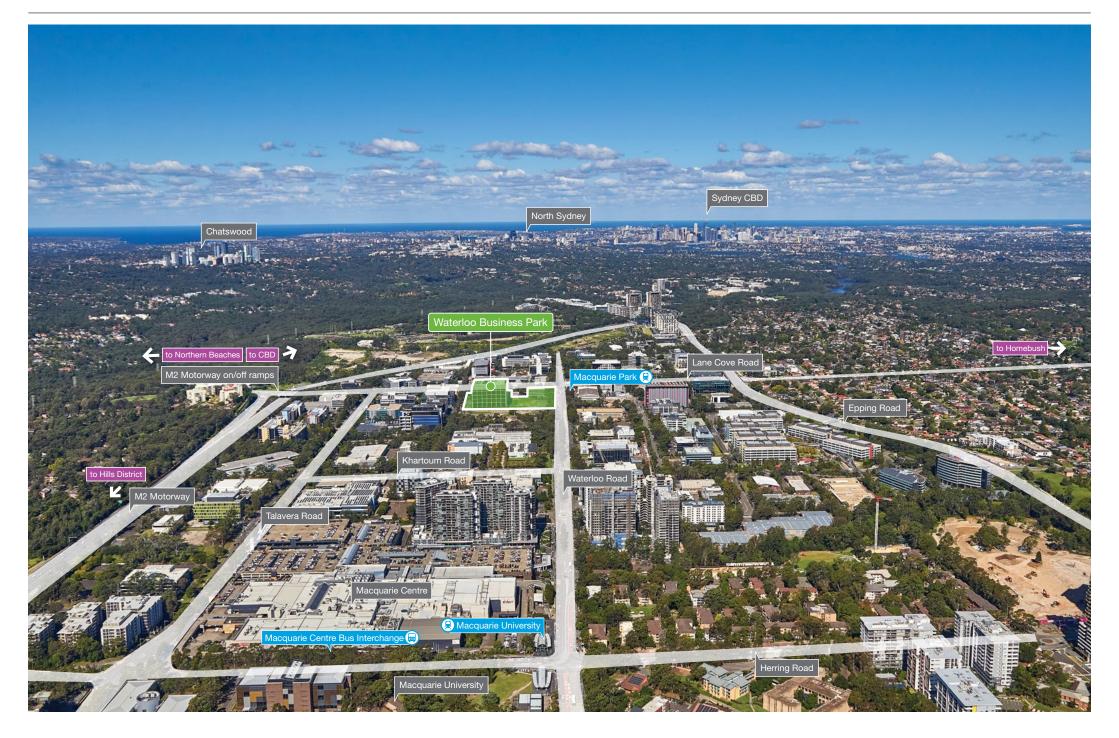

# **VIEW FROM ABOVE**

A clever Move

#### **Private vehicle**

Waterloo Business Park is well connected to all areas of Sydney, with the M2 Motorway within 500 metres of the office park, providing a direct link to Sydney's Hills District, North Sydney, Sydney CBD and south to the Airport via the Eastern Distributor. There is easy access to the property from Lane Cove Road and ample onsite parking spaces are available for the convenience of employees.

#### Trains

The estate also benefits from the new Sydney Metro Northwest line, which connects the nearby Macquarie Park station to Rouse Hill and Chatswood.

to nearest

bus

1KM

Motorway

to M2

train

9KM to Sydney CBD