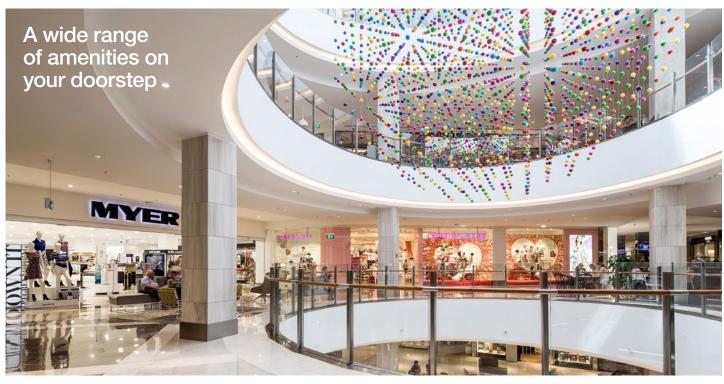

# AMENITY

A retail and leisure destination

Macquarie Centre has over 380 specialty stores plus major retailers such as Myer, Woolworths and Target, as well as 4,000 car spaces, a post office, banks, Medicare and Service NSW.

Buzzing cafés and a large food court provide great options for lunch, together with a choice of restaurants, 16 cinemas and an ice rink for time out after work.