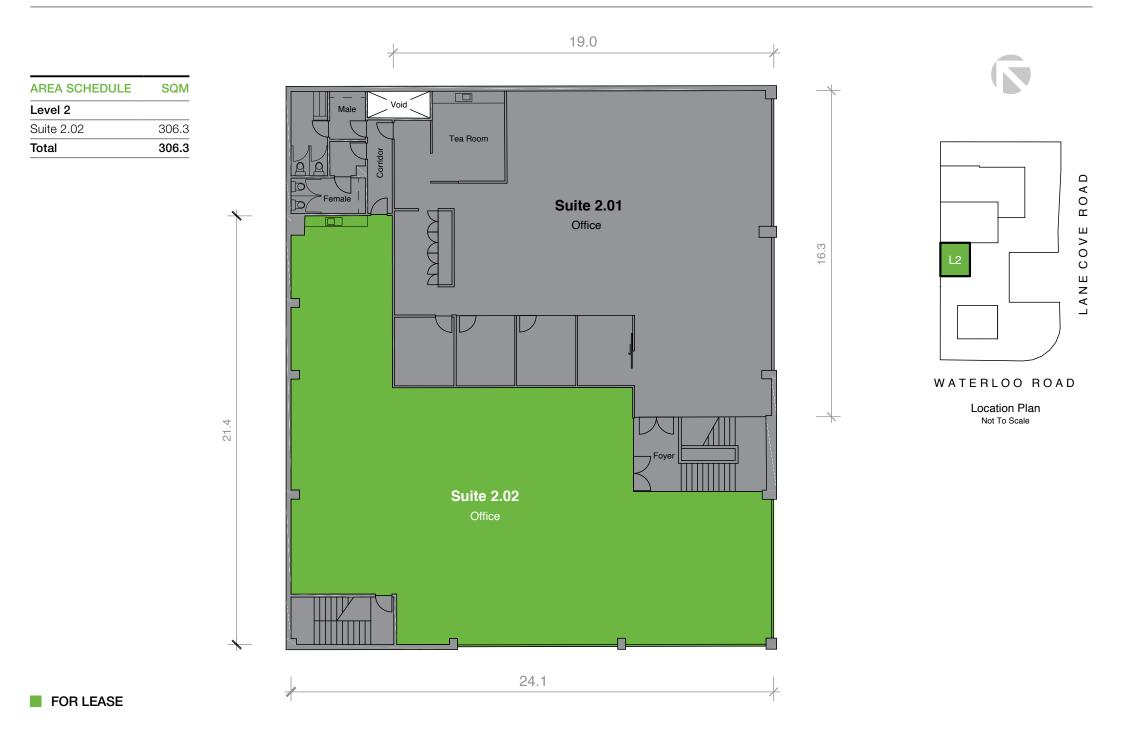

#### **FEATURES**

Dutstanding location

Waterloo Business Park offers high quality, competitively priced warehouse and office spaces.

- + Quality office spaces from 169–354 sqm
- + Quality warehouse/storage spaces from 259–329 sqm
- + Well-presented office suites with LED lights throughout
- + Competitive rental rates
- + Ample on-site parking.