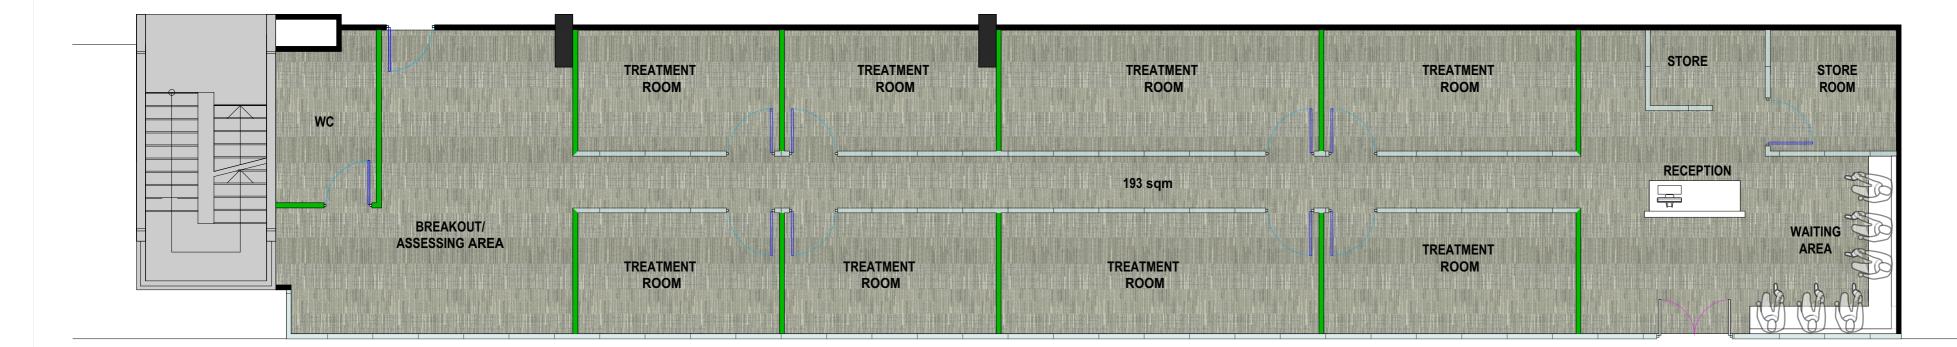

**BYFIELD STREET** 

## SHELDON



## SHELDON INTERIORS

Contractor must verify all dimensions on site before commencing any work or making any shop drawings. Shop drawings must be approved before manufacture. Any discrepancies in documentation must be reported to the Deisgner and Project Managers

Upper Ground, 40 Mount St North Sydney NSW 2060 All dimensions in millimetres unless noted otherwise. Figured dimensions are to be used in preference to scaling from drawing. This document is copyright and shall remain the property of Sheldon Commercial Interiors.

P: 02 8908 7689 F: 02 8908 7676 Unauthorised amendment, retention, copying and use of this document, in any form what so ever, is prohibited.

|                             |                                            | <b>a</b> ar