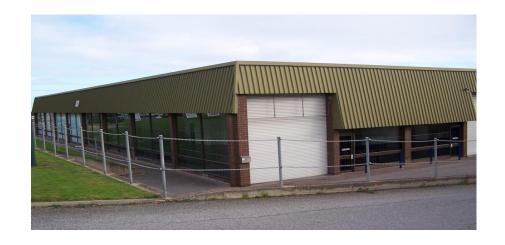

Property Address: Unit 22/65 Moore Road, Reynella SA 5162

Property Size: Approximately 189 square metres

**Rent Amount:** \$1,038.00 Per month + Outgoings (GST Free)

Council Zoning: Industry - City of Onkaparinga

Strata Corporation Fees \$2,504.00

Total: \$4,619.32 plus GST (if applicable)

- NOTE: Tenants are responsible for arranging their own Electricity, Telephone Connections & Billing
  - Tenants must arrange & provide evidence of Public Liability & Plate Glass Insurance Cover
  - Tenants are liable for the Installation & Maintenance of Fire Protection equipment in accordance with current legislation
  - > Colourbond warehouse
  - > Full glass windows providing great display area
  - > Six metres at eaves with high access roller door
  - > Brick office and bathroom amenites.
  - > Available December 2017