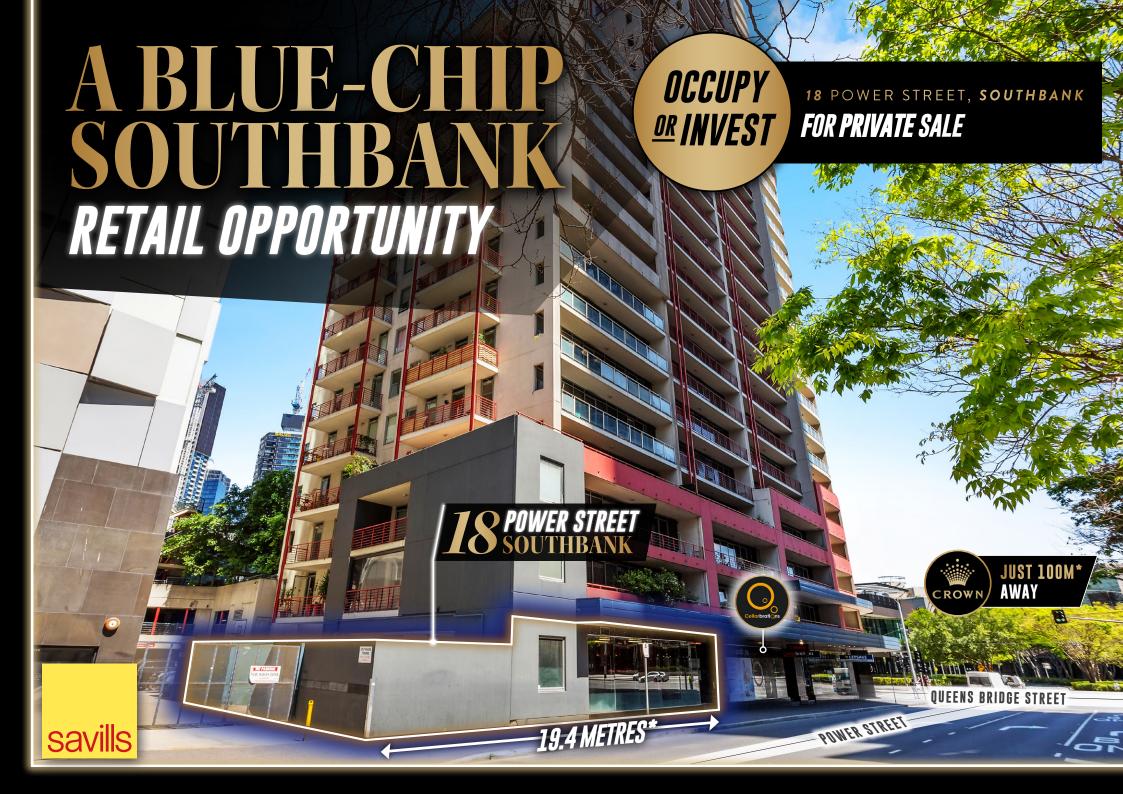

## 230SQM\* RETAIL SPACE + OUTDOOR TERRACE LOCATED OPPOSITE CROWN CASINO

POWER STREET SOUTHBANK FOR PRIVATE SALE

A high profile 230sq m\* retail property + outdoor terrace

Huge retail frontage of 19.4 metres\* to Power Street

Includes one secure car space

Offered with vacant possession

Located opposite Crown Casino precinct, an iconic venue which offers world class entertainment, dining and shopping

Southbank is one of Melbourne's most densely populated regions, home to over 18,000 residents, 45,000 workers and 80,000 visitors every day^

Surrounded by the city's finest amenity being just a short walk to the Promenade, CBD, sports precinct and much more

A prime Southbank retail opportunity perfectly suited for astute investors and owner occupiers