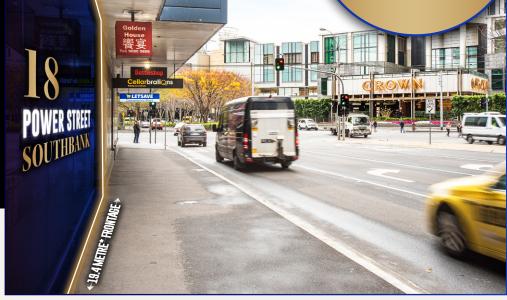

## 230SQM\* RETAIL SPACE + OUTDOOR TERRACE LOCATED OPPOSITE CROWN CASINO

POWER STREET SOUTHBANK FOR PRIVATE SALE

A high profile 230sq m\* retail property + outdoor terrace

Huge retail frontage of 19.4 metres\* to Power Street

Surrounded by the city's finest amenity being just a short walk to the Promenade, CBD, sports precinct and much more

A prime Southbank retail opportunity perfectly suited for astute investors and owner occupiers