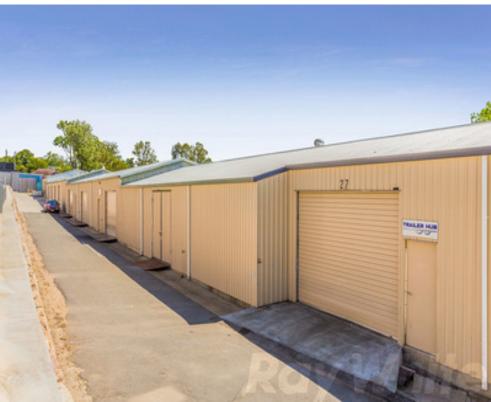

# **CITY FRINGE STORAGE - Renovated as new 2015**

Yeronga, QLD 4104 15/133 Hyde Road

| Tenancy Area |        |
|--------------|--------|
| Office       | -      |
| Showroom     | -      |
| Warehouse    | 55 sqm |
| Mez          | -      |
| Other        | -      |
| Total        | 55 sqm |
|              |        |

Features include: -

- Unit 15 Yeronga Commercial Park
- 55 square metres
- 3.5 metre Clear Span
- 32amp Single Phase Power
- Private Bathroom
- 2.5 metre Roller Door
- 24/7 Access Site Entry CCTV System
- On Site Car Park for Staff, Visitors & Guests.