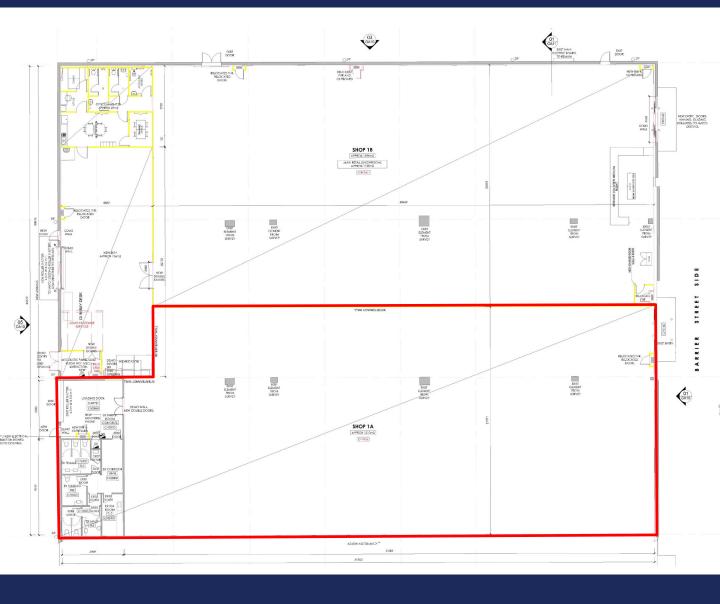

### **Ideally shaped**

A regular shaped tenancy with wide return frontage, driveround rear loading and substantial car parking