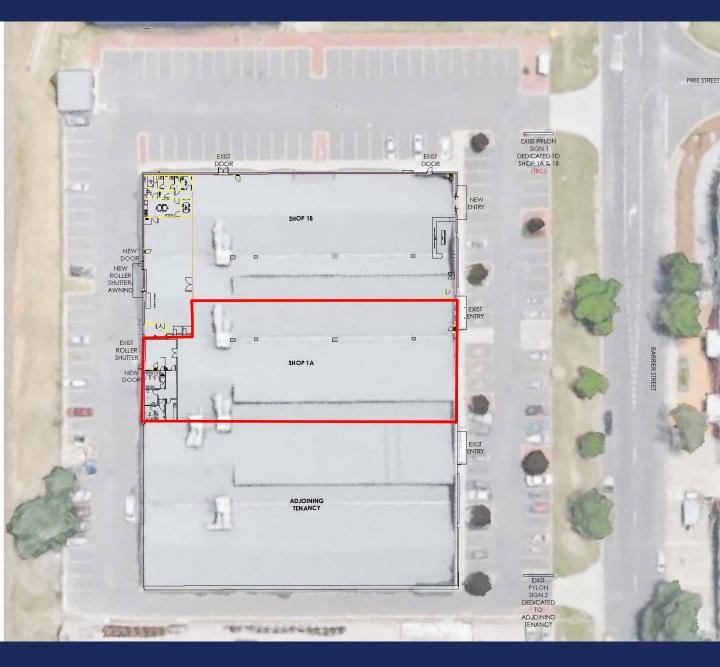

### **Excellent Location and Exposure**

The tenancy occupies a prime position in the heart of Fyshwick, between Harvey Norman and Bing Lee and with easy access onto both the Monaro Highway and Canberra Avenue

The Harvey Norman is an owner occupied large format local landmark.

The premises benefits from refrigerated air conditioning, suspended ceiling and lighting, with drive around loading to the rear and over 40m of direct frontage plus additional side exposure.

### **Ideally shaped**

A regular shaped tenancy with wide return frontage, driveround rear loading and substantial car parking