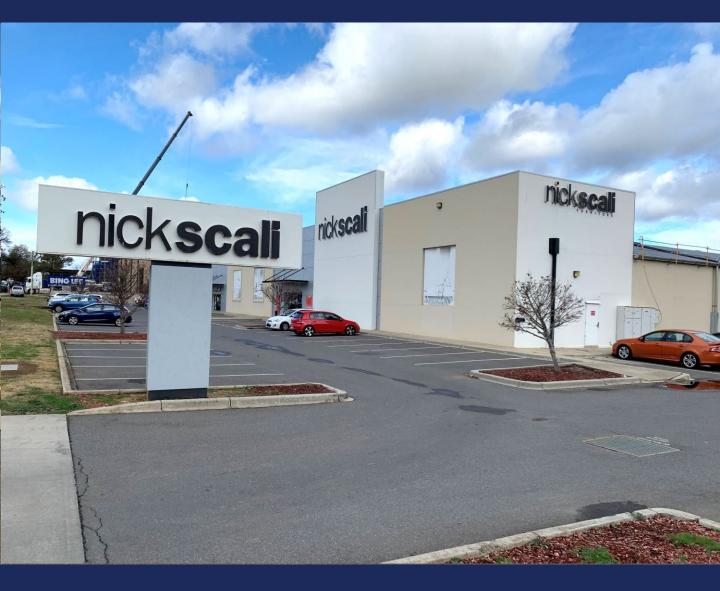

### **Excellent Location and Exposure**

The tenancy occupies a prime position in the heart of Fyshwick, between Harvey Norman and Bing Lee and with easy access onto both the Monaro Highway and Canberra Avenue

The Harvey Norman is an owner occupied large format local landmark.

The premises benefits from refrigerated air conditioning, suspended ceiling and lighting, with drive around loading to the rear and over 40m of direct frontage plus additional side exposure.