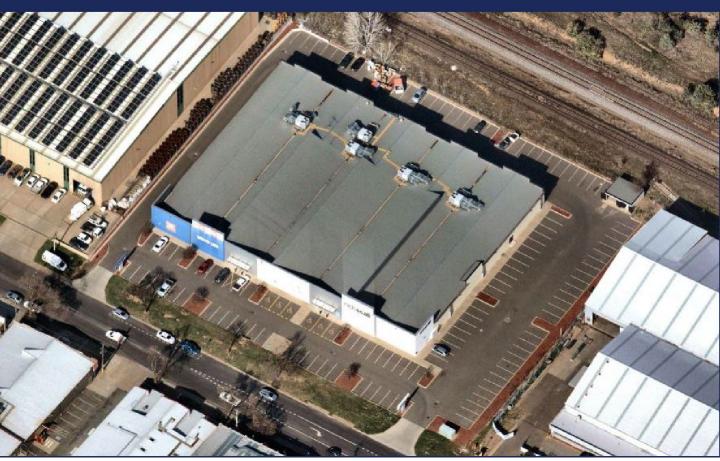

## The Opportunity

Well positioned between Harvey Norman & Bing Lee

Substantial 135 shared car parking spaces servicing the whole complex

Flexible zoning allows a multitude of uses (subject to Council Approval)

#### Large Format Retail, inspired

Serviced by 135 shared parking spaces, a large façade with substantial branding opportunity\*, strong pylon, excellent adjacencies, ease of access with dual entry/exit points & easy drive around rear loading, this is large format retail at its inspired best.

### **Ideally shaped**

A regular shaped tenancy with wide return frontage, driveround rear loading and substantial car parking