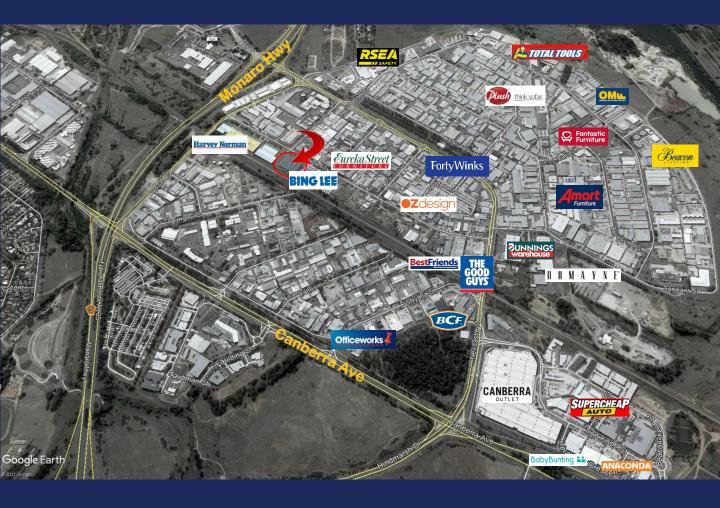

### You're in good company

Current large format retail tenants in the precinct include:

### **Excellent Location and Exposure**

The tenancy occupies a prime position in the heart of Fyshwick, between Harvey Norman and Bing Lee and with easy access onto both the Monaro Highway and Canberra Avenue

The Fyshwick precinct services the greater ACT population and surrounds, providing a significant catchment well in excess of  $400,000^*$  people.