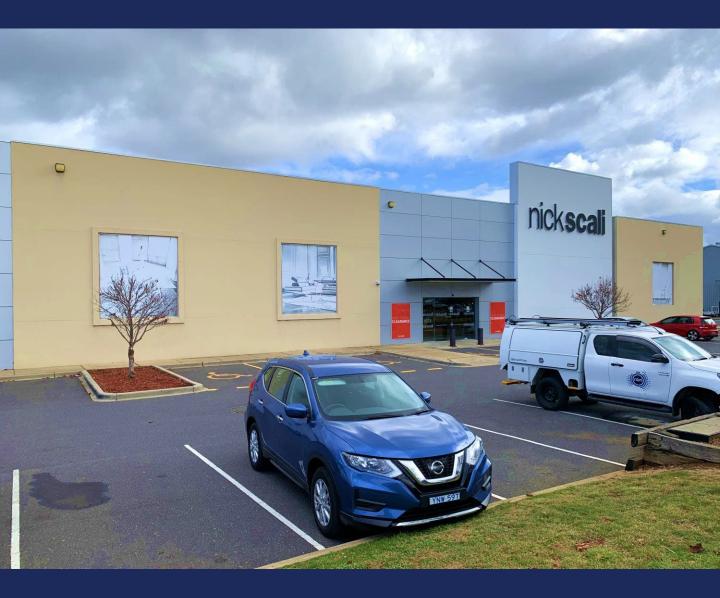

### **Excellent Location and Exposure**

The tenancy occupies a prime position in the heart of Fyshwick, between Harvey Norman and Bing Lee and with easy access onto both the Monaro Highway and Canberra Avenue

The Harvey Norman is an owner occupied large format local landmark.

The premises benefits from refrigerated air conditioning, suspended ceiling and lighting, with drive around loading to the rear and over 40m of direct frontage plus additional side exposure.