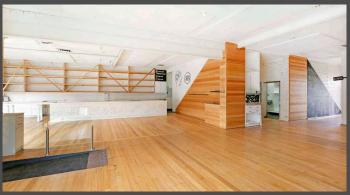

## 678 - 680 Mt Alexander Road Moonee Ponds

- > Open plan building area of 250sqm\* with ample natural light
- > Wide 15 metre\* frontage to Mt Alexander Road
- > Existing infrastructure in place suitable for food including grease trap, flue and canopy, gas, 3 phase power and cool room
- Huge outdoor area which can be used for car parking or outdoor entertainment
- > Existing food permit and liquor licence in place
- > Separate male, female and disabled toilet facilities
- > Cooling/ heating facilities and alarm system
- Immediate proximity to all modes of public transport and major road arterials allowing excellent and convenient connectivity to surrounding suburbs and the CBD
- > Suited to a variety of food, beverage and entertainment uses