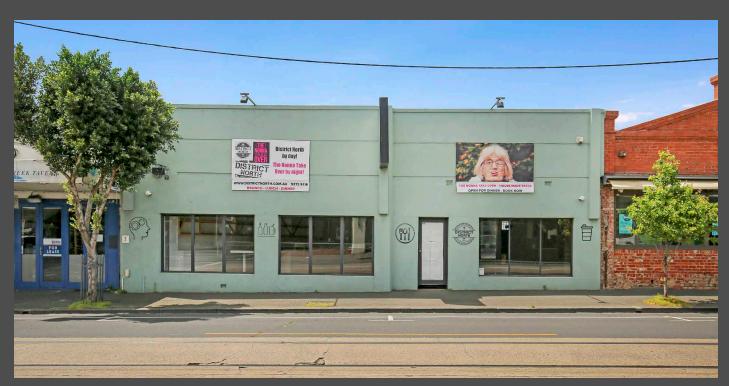

## Prominent Double Fronted Retail / Hospitality Opportunity

## 678 - 680 Mt Alexander Road Moonee Ponds

- > Open plan building area of 250sqm\* with ample natural light
- > Wide 15 metre\* frontage to Mt Alexander Road
- > Existing infrastructure in place suitable for food including grease trap, flue and canopy, gas, 3 phase power and cool room
- Huge outdoor area which can be used for car parking or outdoor entertainment
- > Existing food permit and liquor licence in place
- > Separate male, female and disabled toilet facilities
- > Cooling/ heating facilities and alarm system
- Immediate proximity to all modes of public transport and major road arterials allowing excellent and convenient connectivity to surrounding suburbs and the CBD
- > Suited to a variety of food, beverage and entertainment uses