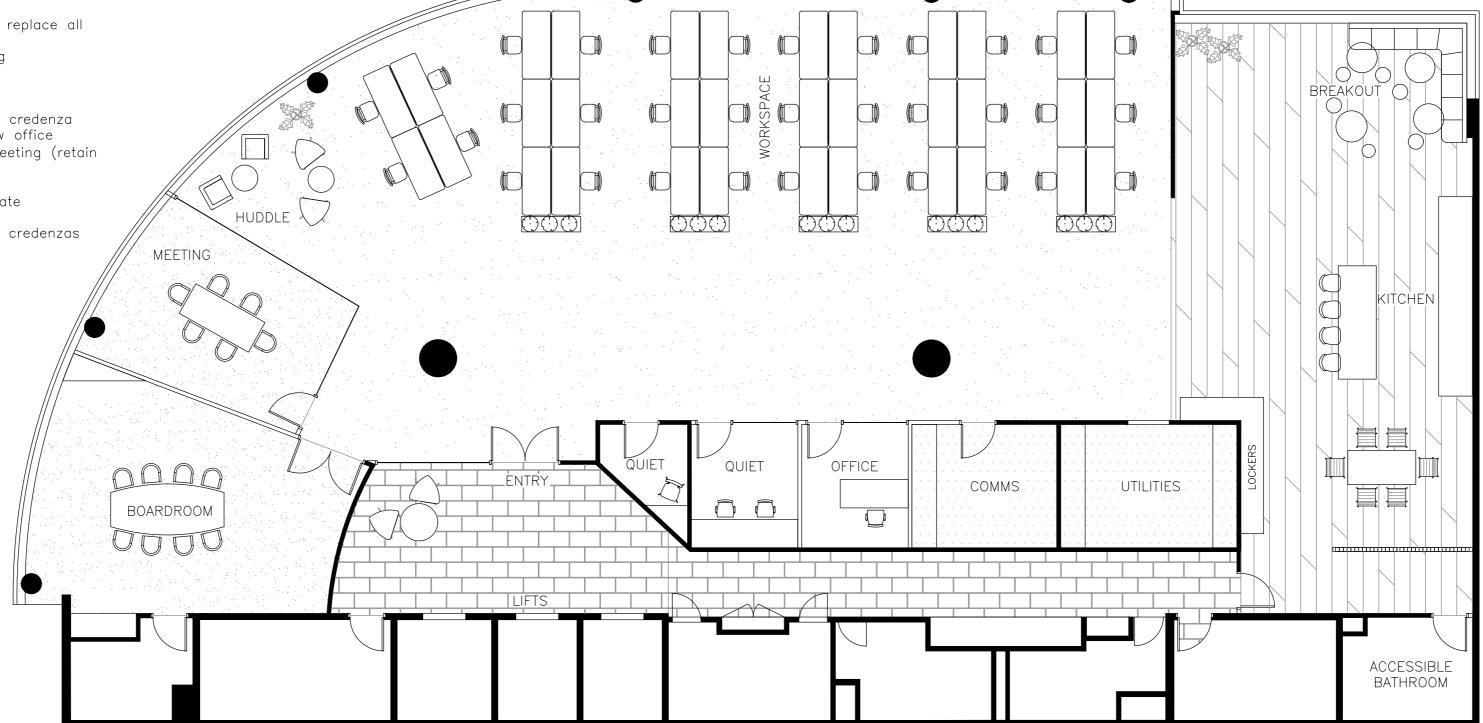

# NOTES:

## Finishes

- 1. New carpet to existing carpet zones
- Feature carpet in enclosed rooms
- Retain Vinyl in breakout
- New sheet vinyl in comms/utility Extend tile flooring from lift lobby to services corridor
- New paint throughout

## Ceiling

Replace all existing troffers to LED panels.

- Replace grid/tile throughout tenancy Replace all circular mech diffusers in meeting rooms Replace all downlights in meeting rooms with new LED troffers

# Partition

- All Doors to be black finish (as per existing entry
- tenancy)
- All handles and hardware to be black
- New glass partitions to match existing glazing profile (wide line)

### Replace all 100mm skirting to black and replace all flat bar to black and install where missing.

- New partitions to existing internal meeting

#### Furniture

- Reuse all workstations and task chairs
- Replace existing metal tambours with low credenza
- New furniture to 2x quiet rooms and new office
- New chairs to existing boardroom and meeting (retain

# existing table)

- New casual lounges to Huddle space Reuse existing breakout furniture & relocate Demo existing bench in breakout
- Replace joinery door fronts in boardroom credenzas

PROJECT:

EG FUNDS

PROJECT NUMBER QUOTE