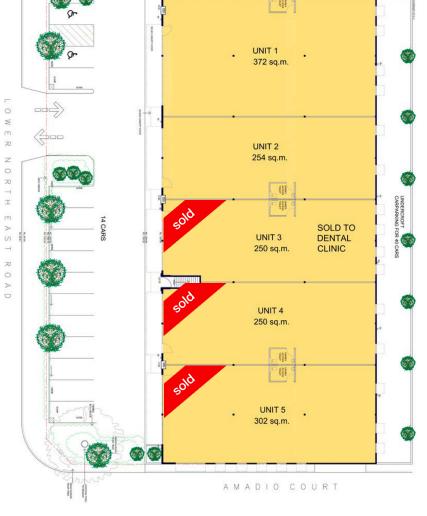

## For Sale or Lease

511-513 Lower North East Road, Campbelltown SA

- High profile, high exposure, quality units
- Units for sale from 254sq m\*, 372sq m\* and 672sq m\*
- Areas available for lease from 254sq M\*, 372sq m\* and 626sq m\*
- Suit medical, physio, chiropractor, sports medicine, commercial and associated uses
- Showroom and office (stc)
- On site parking for 55 car parks
- Each unit will have designated undercroft car parking for at least 7 vehicles with secure access from Amadio Court