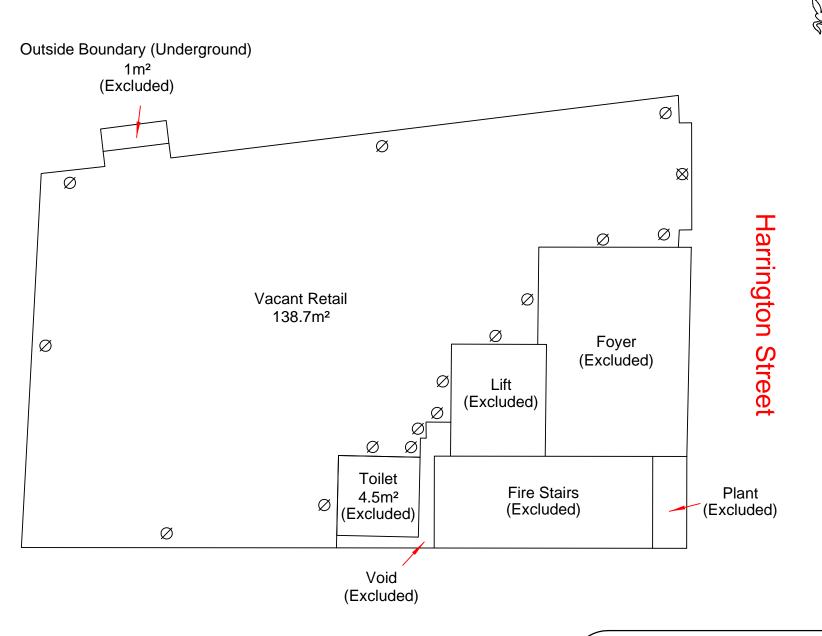

# Survey of Lease Areas for Ground Level Retail, 117 Harrington Street, The Rocks, NSW

Schedule of Lease Areas

Ground Floor Retail 138.7 m<sup>2</sup>

# Symbols Key

- Ø Area to Internal Face of Wall
- □ Area to External Face of Wall
- $\triangle$  Area to Centreline of Wall

| SURVEY PREPARED FOR |                              |  |
|---------------------|------------------------------|--|
| Client:             | DTZ Australia Pty Ltd        |  |
| Property Address:   | Ground Level, 117 Harrington |  |
|                     | Street, The Rocks, NSW       |  |