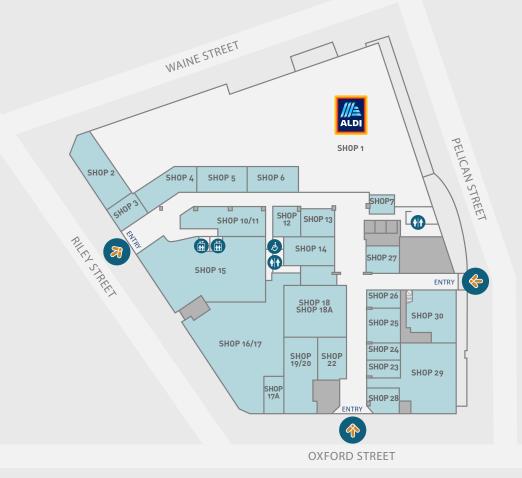

## AT A GLANCE

| Majors           | Aldi, Fitness First         |
|------------------|-----------------------------|
| Mini Majors      | JB Hi-Fi, Chemist Warehouse |
| Specialties      | 27 stores                   |
| GLA              | 12,060m <sup>2</sup>        |
| Total Trade Area | 17,032^                     |
|                  |                             |