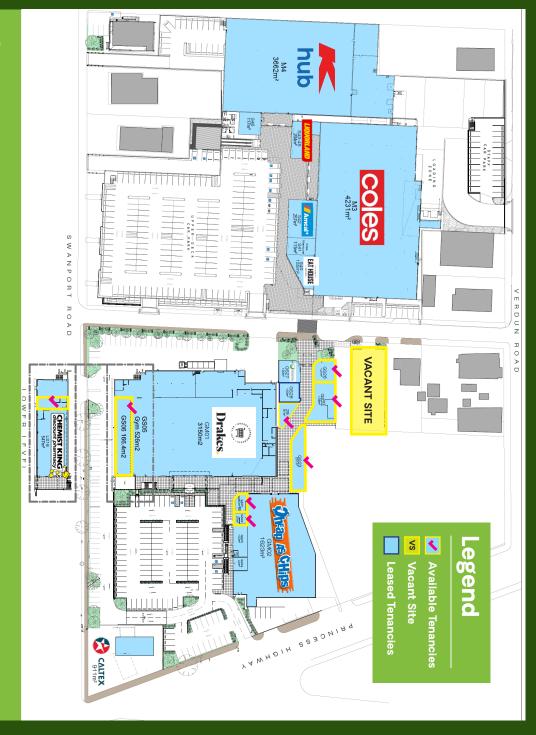

## Tenancies Available

- T1 60.9 sqm F&B Opportunity (kitchen equipment available)
- T2 37 sqm F&B Opportunity (kitchen equipment available)
- **166 sqm** New retail tenancy with frontage to car park
- 115 sqm Next door to Chemist King
- 129 sqm Newly constructed retail mall areas from 60-201 sqm.