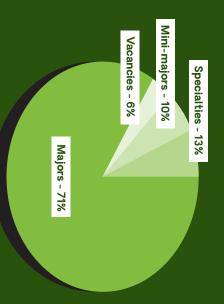

d including fresh food, liquor, health & lifestyle The centre houses major brands across 16 stores largest retail centre in the town of Murray Bridge Murray Bridge Green is the most iconic and

offers a convenient shopping experience for all locals. A recent opportunities for both national and local groups. re-development of the site has created exciting new retail Highway/Adelaide Road with 820 on-site car parks, the centre Located on the corner of Swanport Road and Karoonda

# Key Highlights of Murray Bridge Green



Coles, Drakes

Recent \$32 Million Dollar Upgrade

& K Hub















positioned on towns

retail expenditure Main trade Area of \$327 Million

to 29,000 by 2041 (est.) from 22,000 (current)

## Join Major Brands

















Amcal+



### Tenancy Mix By Gross Area





## Car Parking

- ◆ Under & above ground car parking on both
- ◆ 820 Car Parks in total
- Access from Swanport Rd & Karoonda Hwy
- Ease of Access and parking creates

## Tenancies Available

- T1 60.9 sqm F&B Opportunity (kitchen equipment available)
- T2 37 sqm F&B Opportunity (kitchen equipment available)
- **166 sqm** New retail tenancy with frontage to car park
- 115 sqm Next door to Chemist King
- 129 sqm Newly constructed retail mall areas from 60-201 sqm.

## Leasing Opportunity

To join Coles, Drakes, K Hub and other major retailers in this iconic retail centre, don't hesitate to contact us on our details below.

#### **Enquiries:**

**James Spencer P:** 0411 229 716

E: james@spencerpropertygroup.com.au



# You're in good company