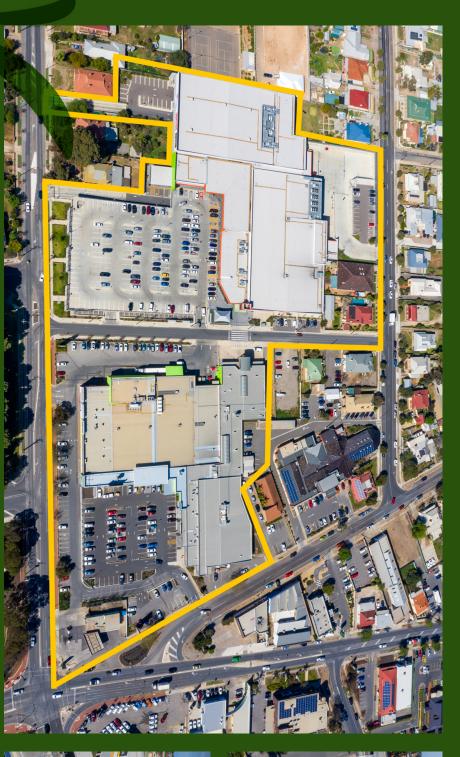

offers a convenient shopping experience for all locals. A recent opportunities for both national and local groups. re-development of the site has created exciting new retail Highway/Adelaide Road with 820 on-site car parks, the centre Located on the corner of Swanport Road and Karoonda

## Car Parking

- ◆ Under & above ground car parking on both
- ◆ 820 Car Parks in total
- Access from Swanport Rd & Karoonda Hwy
- Ease of Access and parking creates