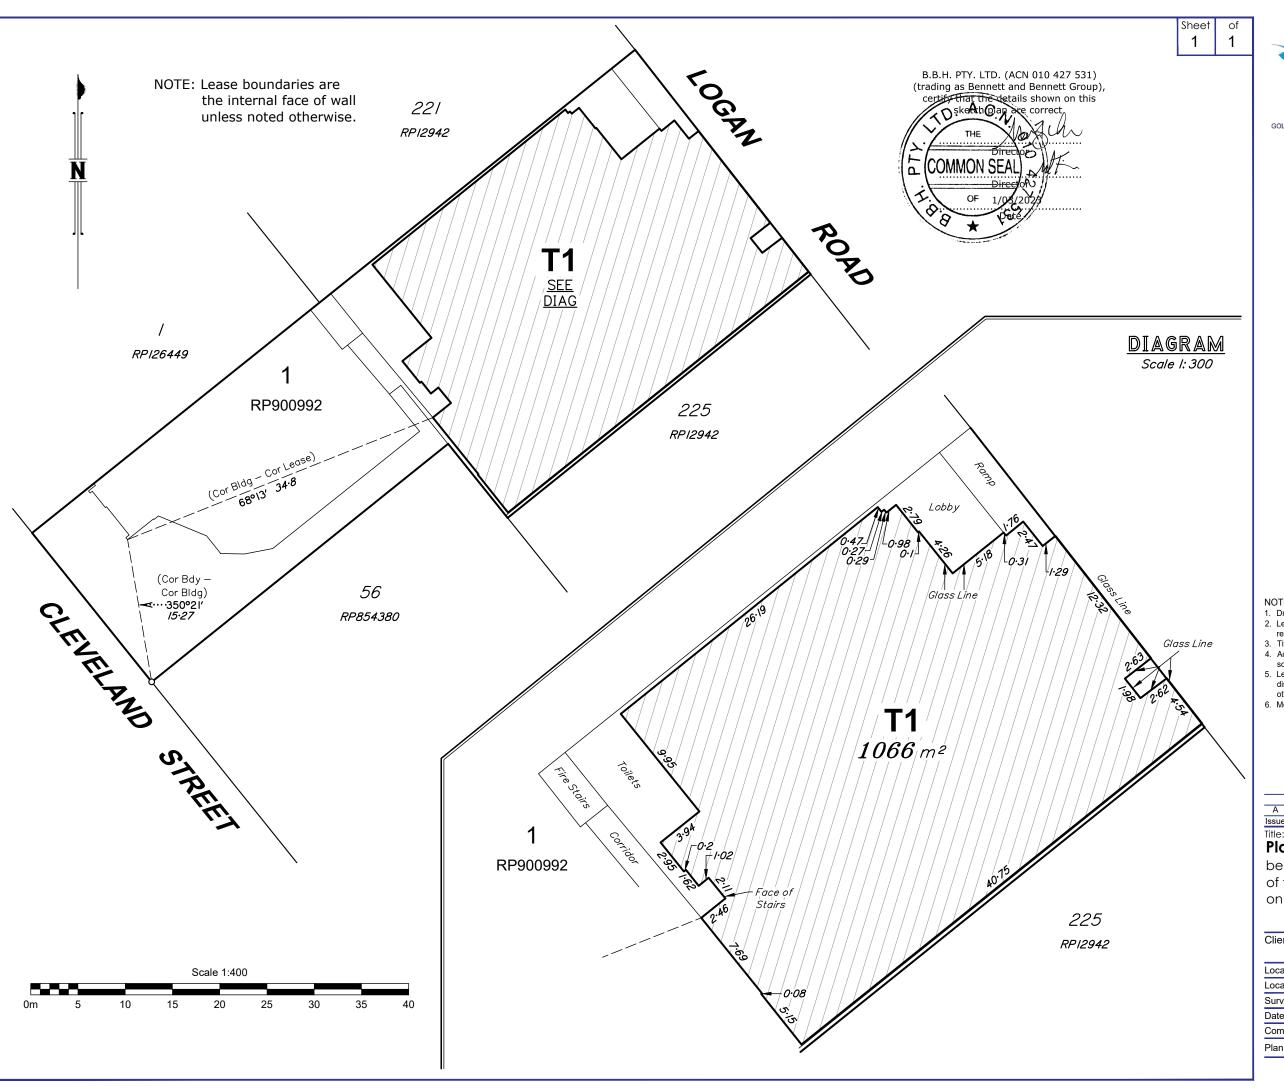

## NOTES:

- Drawn to scale on A3 sheet.
- 2. Lease area measured in accordance with the P.C.A. recommendations for Net Lettable Area. (NLA)

  3. Title Reference :50132694
- 4. Adjoining tenancies shown have been compiled from other
- sources and are diagrammatic only.

  5. Lease boundaries are defined by structural elements, distances shown are indicative only unless noted
- otherwise.

  6. Meridian of RP900992.

| Issue Revision Int Date | Α     | Original Issue | AMB 23/02/2023 |
|-------------------------|-------|----------------|----------------|
|                         | Issue | Revision       | Int Date       |

## Plan of Lease Area "T1"

being part of the Ground Level of the building erected on Lot 1 on RP900992

| Client: <b>DE MARTINI FLETCHER</b> |               |              |       |  |
|------------------------------------|---------------|--------------|-------|--|
| Locality:                          | STONES CORNER |              |       |  |
| Local Gov:                         | BCC           | Prepared By: | AMB   |  |
| Surveyed By:                       | SB            | Approved:    | KS    |  |
| Date Created:                      | 23/02/2023    | Scale:       | 1:400 |  |
| Comp File:                         | 14739.project |              |       |  |
| Plan No:                           | 14739_012_LEA |              |       |  |