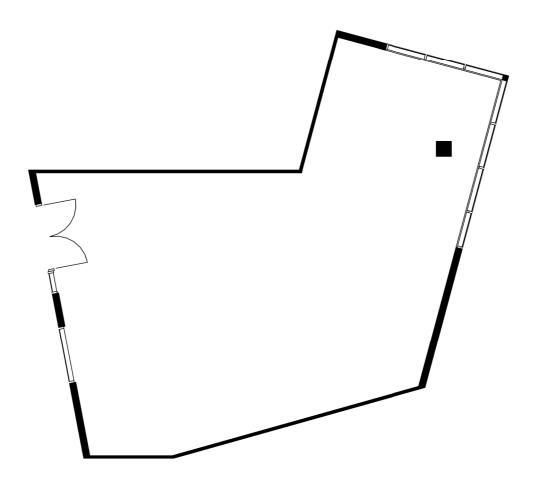

**GEOCON** 

0 m

COMMERICAL UNIT ST3-R07

ST3-R07 83.00 m<sup>2</sup>

DWG NO

M-1507

 DWG TITLE
 REVISION
 DATE

 COMMERICAL
 REV - 1.2
 27.05.2020

 UNIT ST3-R07
 VINIT ST3-R07
 VINIT ST3-R07

Whilst we endeavour to ensure the contents of these plans are correct at the time of printing, the information they contain is to be used as a guide only. Furnishings and floor coverings are for illustrative purposes only, are not shown to scale nor included in the stated print (unless expressly included). The columns shown may vary in dameter throughout the building. All areas are provided in a scorednce with the Method of Measurement for Residential Property provided by the Property Council of Australia. The plans were completed prior to the completion of the final design, engineering, dimensions, fittings, finishes andspecifications are subject to change without notice in accordance with the provisions of the Contract of Sale.