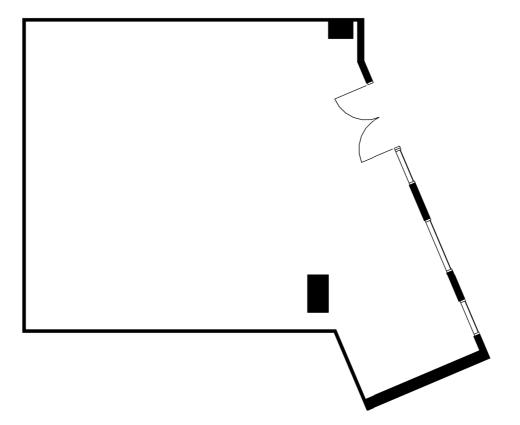

**GEOCON** 

0 m

COMMERICAL UNIT ST3-R07

ST3-R07 83.00 m<sup>2</sup>

DWG NO

M-1507

 DWG TITLE
 REVISION
 DATE

 COMMERICAL
 REV - 1.2
 27.05.2020

 UNIT ST3-R07
 VINIT ST3-R07
 VINIT ST3-R07

Whilst we endeavour to ensure the contents of these plans are correct at the time of printing, the information they contain is to be used as a guide only. Furnishings and floor coverings are for illustrative purposes only, are not shown to scale nor included in the stated print (unless expressly included). The columns shown may vary in dameter throughout the building. All areas are provided in a scorednce with the Method of Measurement for Residential Property provided by the Property Council of Australia. The plans were completed prior to the completion of the final design, engineering, dimensions, fittings, finishes andspecifications are subject to change without notice in accordance with the provisions of the Contract of Sale.