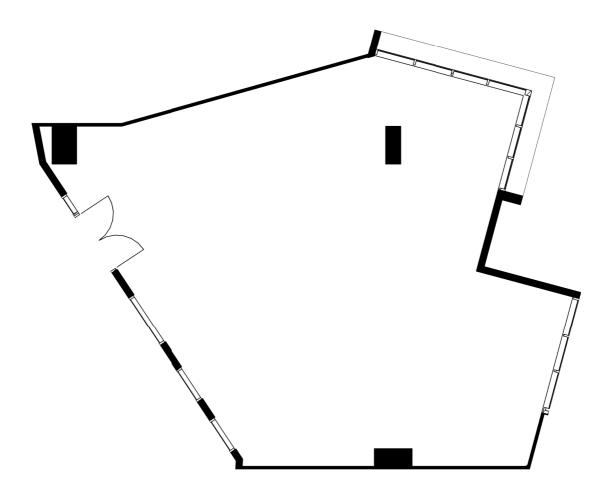

0 m

COMMERICAL UNIT ST3-R04

ST3-R04 104.00 m<sup>2</sup>

 DWG NO
 DWG TITLE
 REVISION
 DATE

 COMMERICAL
 REV - 1.2
 27.05.2020

 M-1504
 UNIT ST3-R04
 EV - 1.2
 27.05.2020

Whilst we endeavour to ensure the contents of these plans are correct at the time of printing, the information they contain is to be used as a guide only. Furnishings and floor coverings are for illustrative purposes only, are not shown to scale nor included in the stated profe (unless expressly included). The columns shown may vary in diameter throughout the building. All areas are provided in a not state of the scale throughout the building. All areas are provided in a stated provided by the Property Council of Australia. The plans were completed prior to the completion of the final degree, negineering, and construction of the building, therefore design, engineering, dimensions, fittings, finishes andspecifications are subject to change without notice in accordance with the provisions of the Contract of Sale.