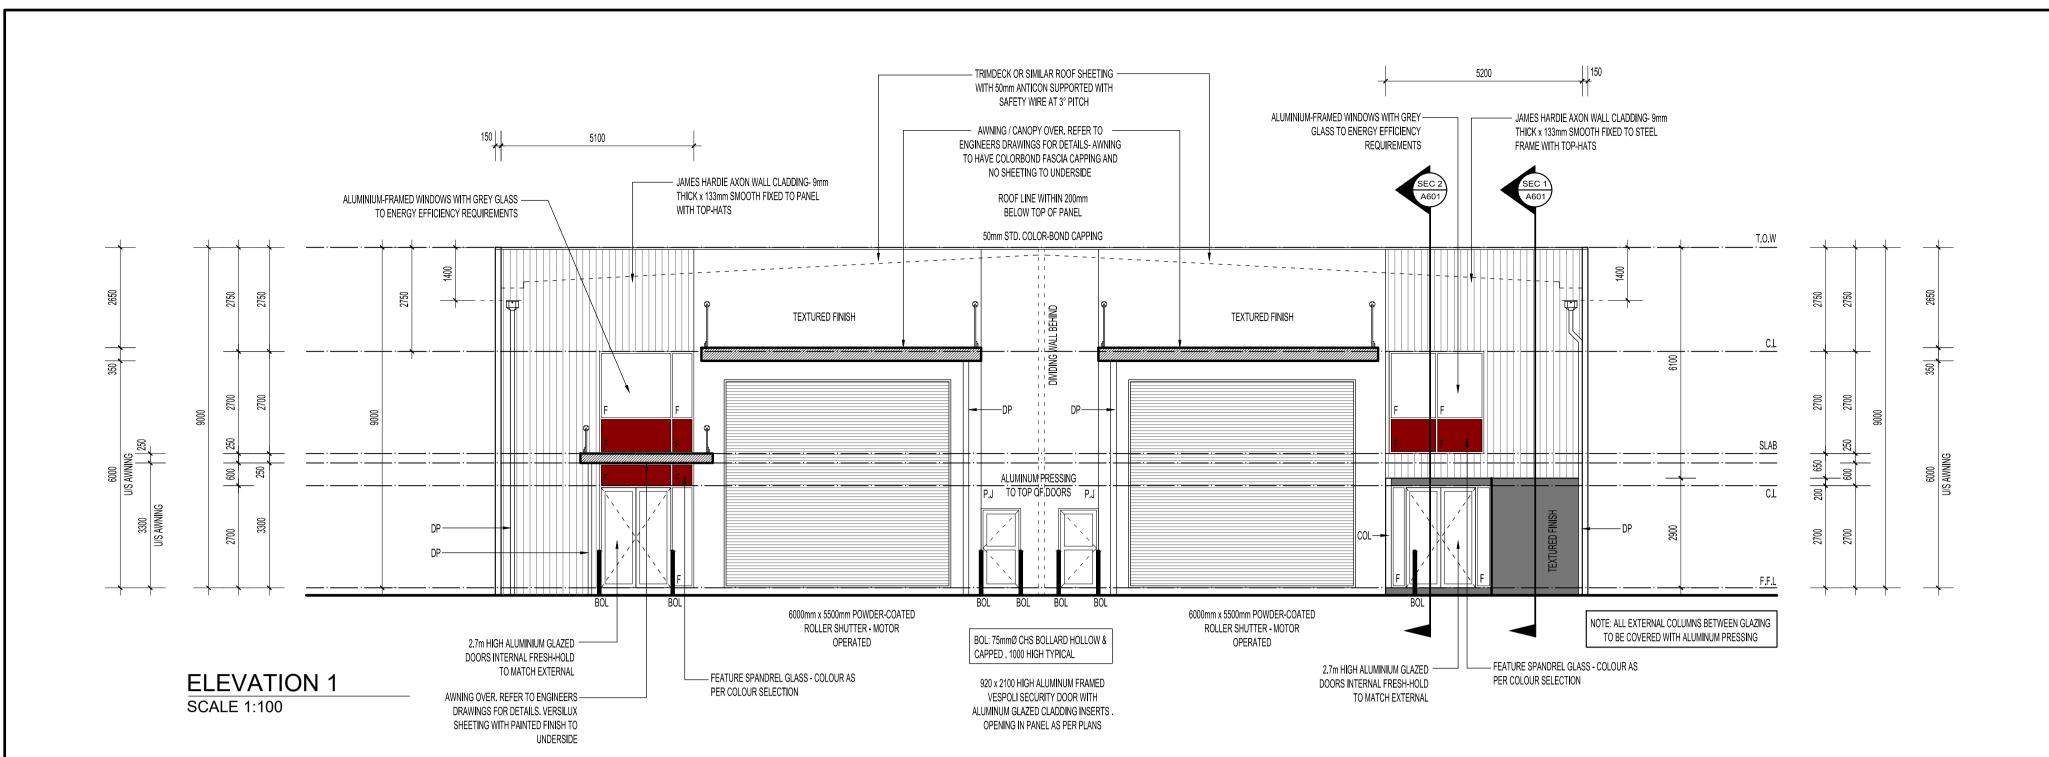

**ELEVATION 2** SCALE 1:100

REV. DATE I.N. DESCRIPTION

THE DESIGNER RESERVES THE RIGHT TO ALTER DIMENSIONS ON SITE TO SUIT CONSTRUCTION, ENGINEERING OR SITE CONDITIONS

PROPOSED OFFICE AND WAREHOUSE PROJECT

LOT 430 (#12) BARREL WAY CANNING VALE WA

DRAWING TITLE: **ELEVATIONS** 