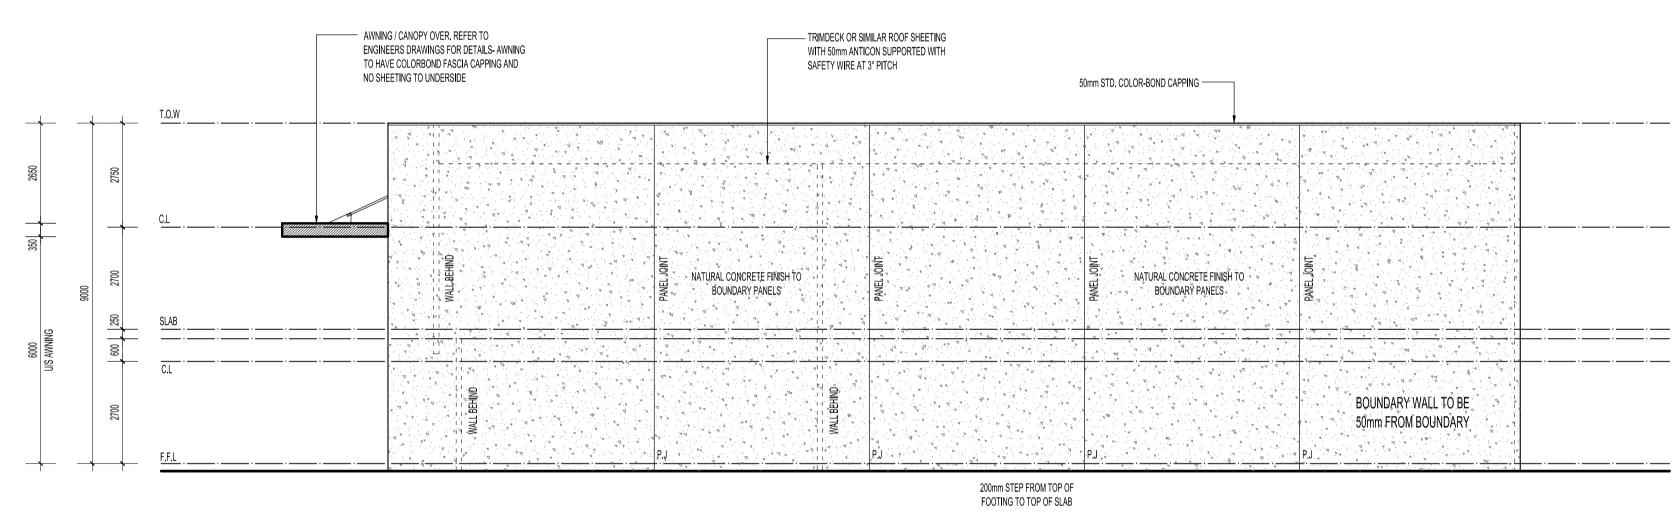

**ELEVATION 2** SCALE 1:100

REV. DATE I.N. DESCRIPTION

THE DESIGNER RESERVES THE RIGHT TO ALTER DIMENSIONS ON SITE TO SUIT CONSTRUCTION, ENGINEERING OR SITE CONDITIONS

PROPOSED OFFICE AND WAREHOUSE PROJECT

LOT 430 (#12) BARREL WAY CANNING VALE WA

DRAWING TITLE: **ELEVATIONS** 