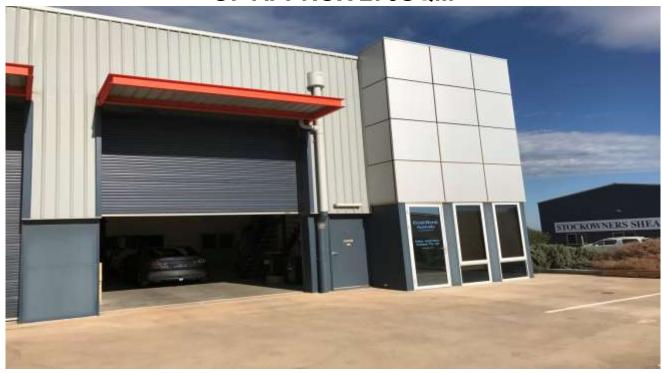

## CONCRETE COLOURBOND WAREHOUSE & OFFICE OF APPROX 270SQM

- Near new warehouse of approx. 204 sqm, 6 meters at eaves with high access electric roller doors
- o Reception area with r/c a/c and amenities, clean workshop area installed at rear with a/c
- 3 phase power of approx., 40 amps
- Mezzanine floor above of approx. 50 sqm, office of approx. 16sqm on upper level with a/c
- Warehouse has LED lighting and concrete parking avail with 3 allocated car parks
- Great signage exposure to Lonsdale Highway and high passing traffic of approx. 27,000 per day
- To be sold with vacant possession