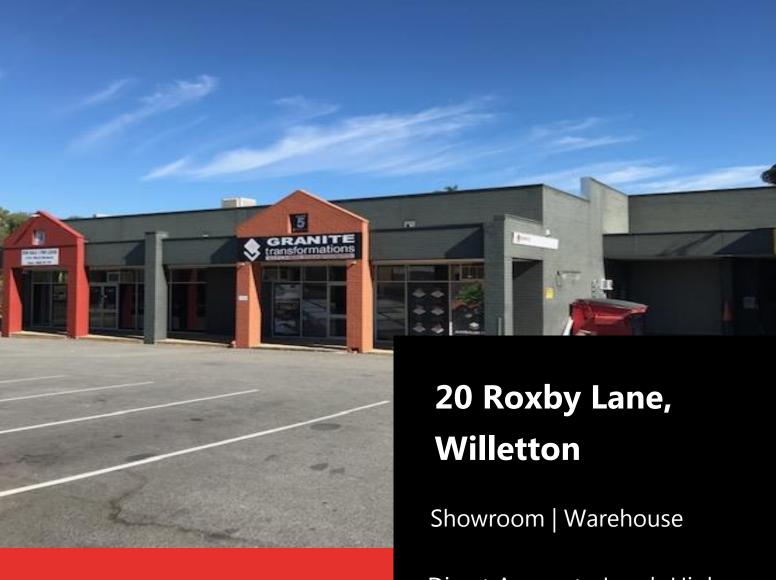

# 20 Roxby Lane, Willetton

Location

Just off Leach Highway and close to High Road, the property boasts ease of access, has direct street frontage, and is close to Bunnings and a wide variety of other showrooms and retailers in the immediate area.

**Premise** 

Lot 5 has outstanding on-site parking. The premises are secure, accessible and modern. The office/showroom and warehouse facility has a high truss height (up to 5 metres), has wide column free areas and excellent natural light. Vehicle access is directly available to the rear warehouse.