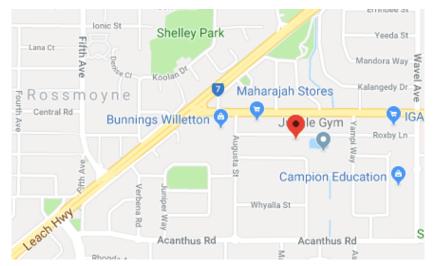

# 20 Roxby Lane, Willetton

Location

Just off Leach Highway and close to High Road, the property boasts ease of access, has direct street frontage, and is close to Bunnings and a wide variety of other showrooms and retailers in the immediate area.