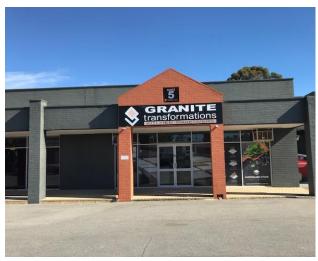

**Premise** 

Lot 5 has outstanding on-site parking. The premises are secure, accessible and modern. The office/showroom and warehouse facility has a high truss height (up to 5 metres), has wide column free areas and excellent natural light. Vehicle access is directly available to the rear warehouse.