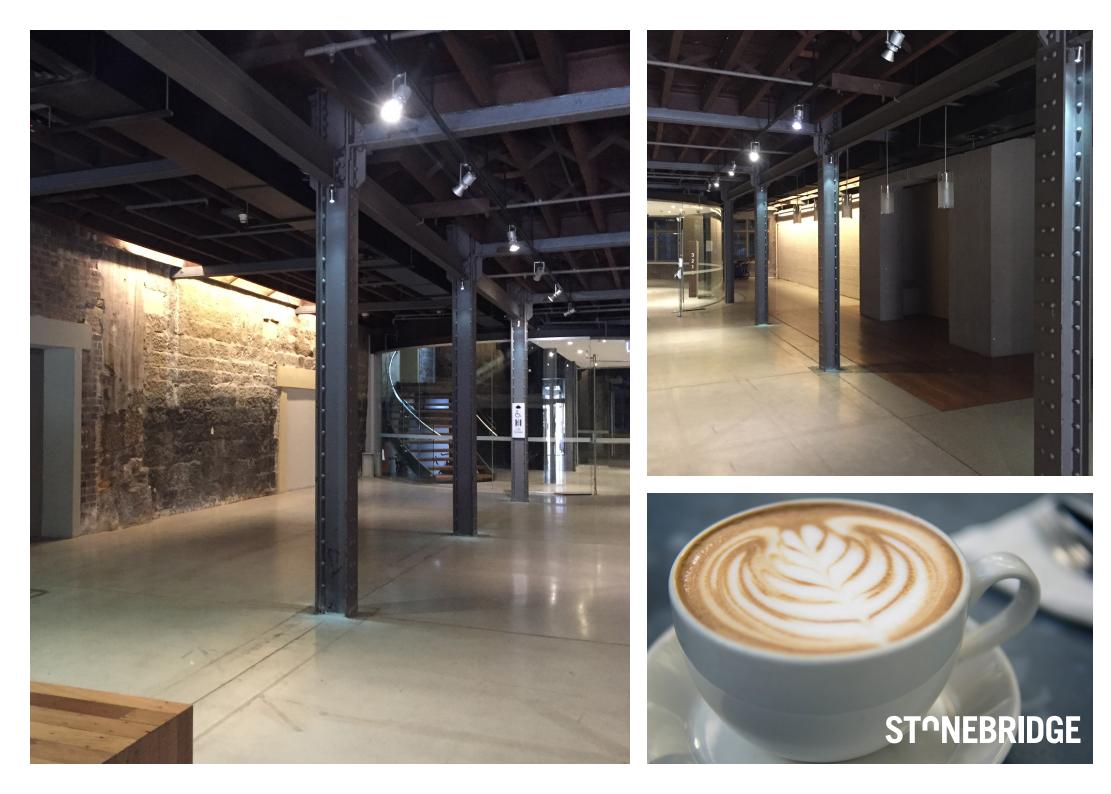

#### OPPORTUNITY

The Cleland Bond, located at 33 Playfair Street The Rocks offers a unique opportunity for a Bespoke Espresso Operator. Located in the lobby of the Cleland Bond building steeped in history this is a unique opportunity to create a true "Espresso Bar" in a unique heritage environment.

Surrounded by internal and external courtyard seating this opportunity suits a bespoke premium operation.

This opportunity allows potential tenants to capitalize on vibrant location servicing the needs of local businesses and visitors alike, ideally suited for Espresso Bar or similar concept with a contemporary design look and feel offering a clear point of difference not currently replicated in The Rocks.

GROUND LEVEL 60sqm approx.

**PERMITTED USE** Espresso Bar or Similar