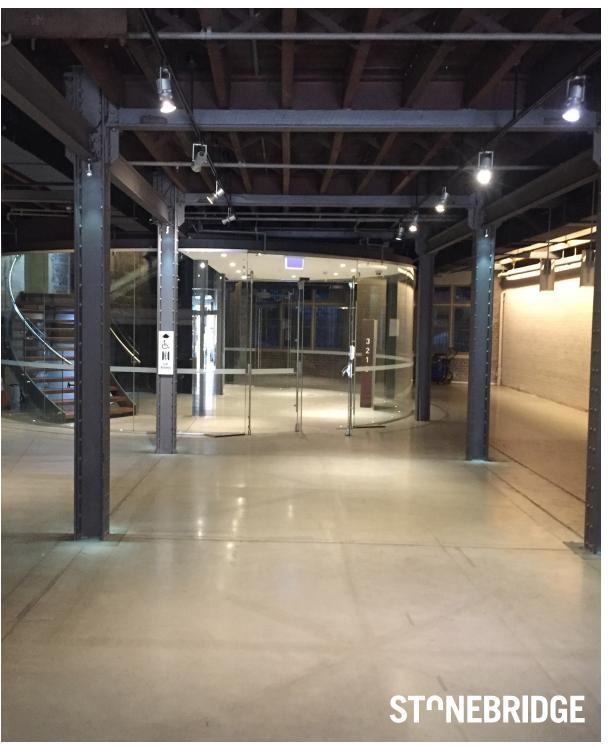

#### OPPORTUNITY

The Cleland Bond, located at 33 Playfair Street The Rocks offers a unique opportunity for a Bespoke Espresso Operator. Located in the lobby of the Cleland Bond building steeped in history this is a unique opportunity to create a true "Espresso Bar" in a unique heritage environment.

Surrounded by internal and external courtyard seating this opportunity suits a bespoke premium operation.

This opportunity allows potential tenants to capitalize on vibrant location servicing the needs of local businesses and visitors alike, ideally suited for Espresso Bar or similar concept with a contemporary design look and feel offering a clear point of difference not currently replicated in The Rocks.