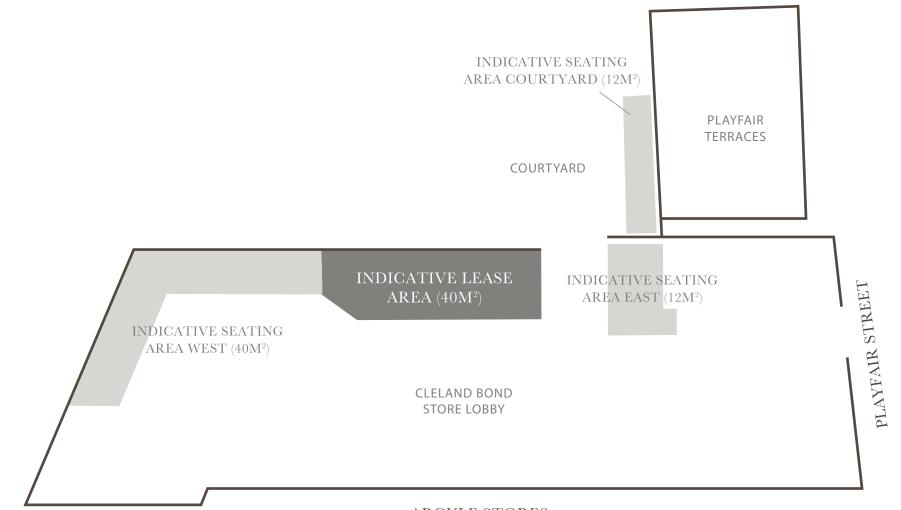

GROUND LEVEL 60sqm approx.

**PERMITTED USE** Espresso Bar or Similar

#### INDICATIVE FLOOR PLAN

ARGYLE STORES