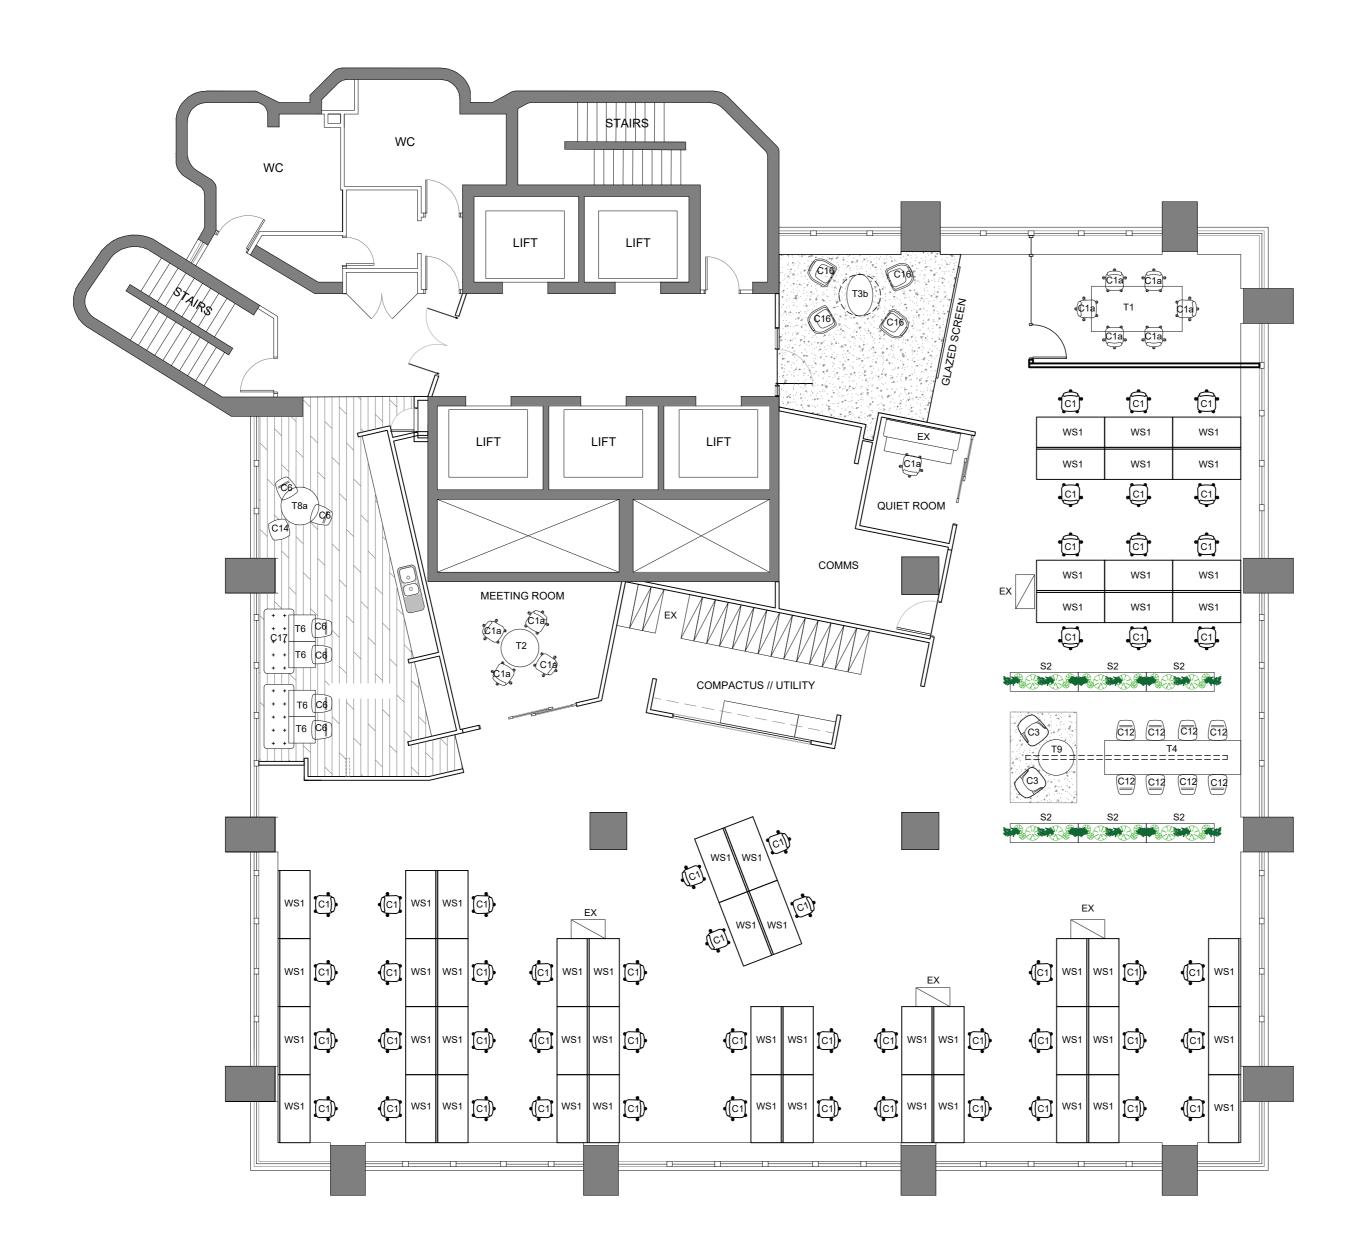

| SPACE SUMMARY          | QTY |
|------------------------|-----|
| RECEPTION AREA         | 1   |
| BOARDROOM (6 PAX)      | 1   |
| MEETING ROOM (4-6 PAX) | 1   |
| QUIET ROOMS            | 1   |
| COMMS                  | 1   |
| TEAM COLLABORATION     | 1   |
| BREAKOUT               | 1   |
| PRINT / UTILITY        | 1   |
| COMPACTUS              | 1   |
| WORKSTATIONS           | 51  |
|                        |     |
| TOTAL STAFF            | 51  |