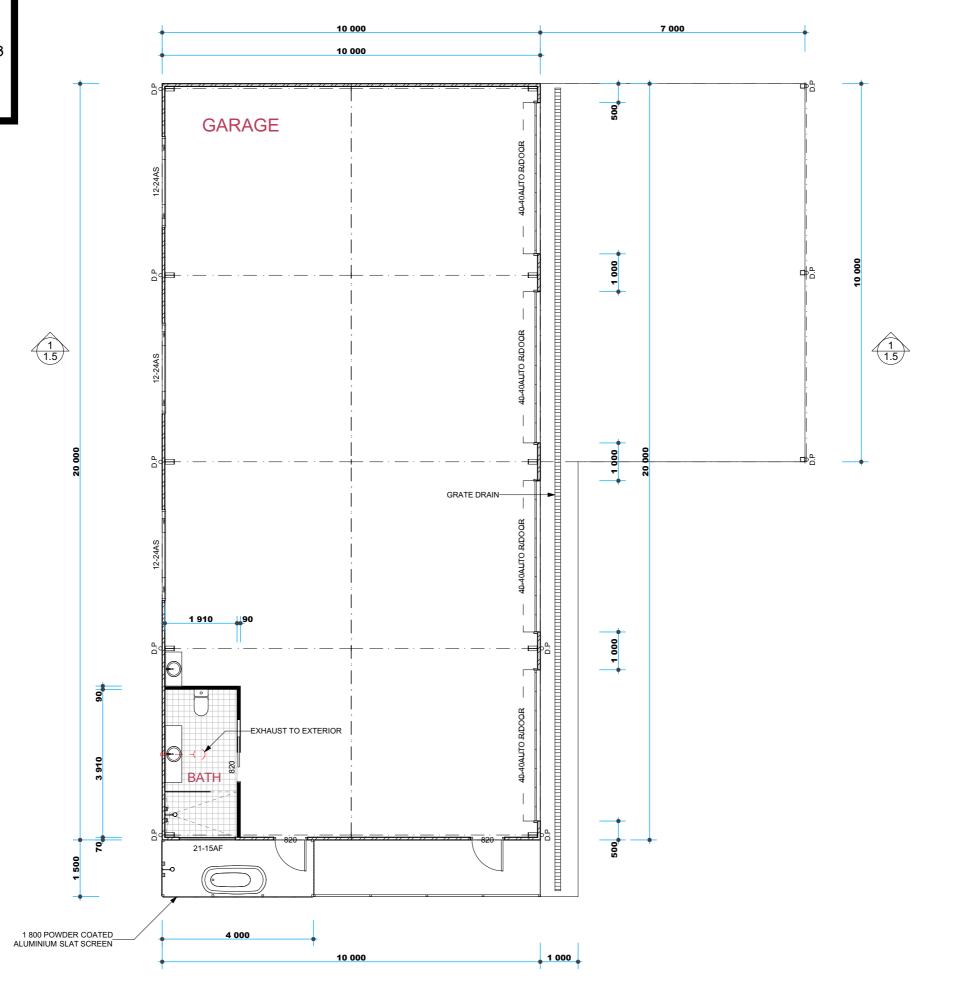

LAKE MACQUARIE CITY COUNCIL

Approved plans for

Development Consent No: DA/1166/223

Date of Approval: 3/8/2023

NOT FOR CONSTRUCTION

> FIRST FLOOR PLAN

## > CONSTRUCTION MATERIALS

- > FRAME: TIMBER > EXTERNAL WALLS: SELECTED COLORBOND

- CLADDING

  > ROOF: SELECTED COLORBOND

  > FLOOR: SLAB

## > RESIDENCE STATISTICS

|             |    | AREA (m²): |
|-------------|----|------------|
| EXISTING    |    |            |
| LIVING AREA |    | 140.53     |
| SHED        | 40 | 37.78      |
| STABLES     |    | 196.06     |
| VERANDAH    |    | 33.61      |
|             |    | 407.98 m²  |
| PROPOSED    |    |            |
| GARAGE      |    | 200.00     |
| CARPORT     |    | 70.00      |
| DECK        |    | 15.00      |
|             |    | 285.00 m²  |
|             |    | 692.98 m²  |
|             |    |            |

> WATTAM > GARAGE > 24 CURRY STREET, CARDIFF > LOTS 1,2,3,4, DP 432818