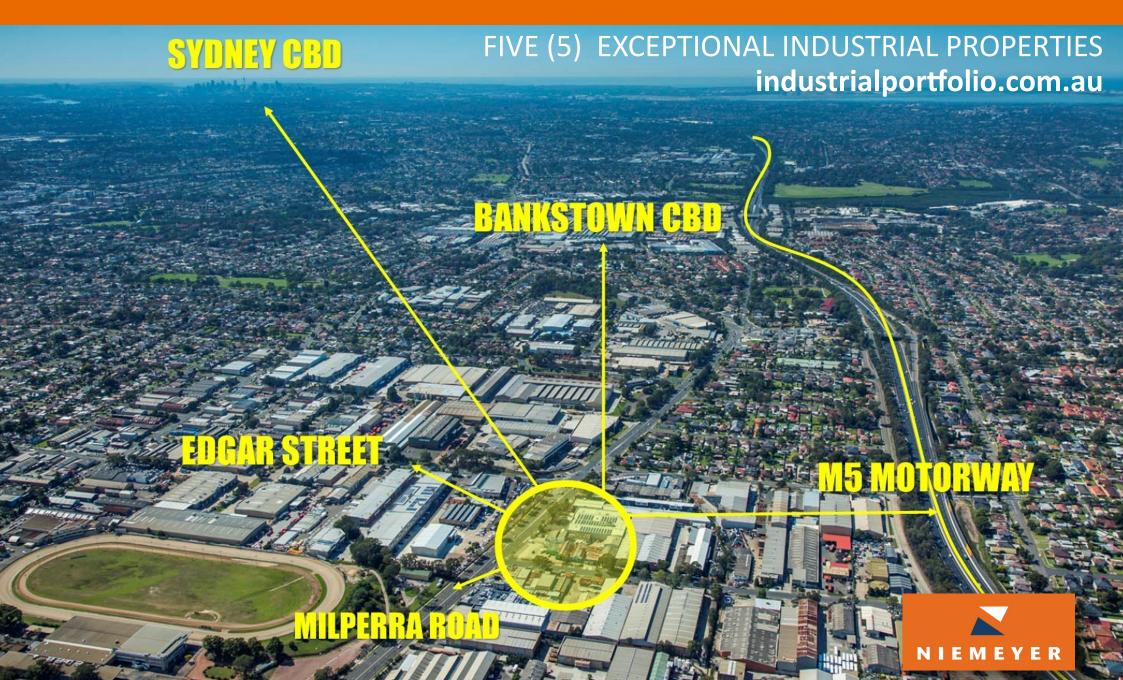

## **REVESBY INDUSTRIAL AUCTION**

Five (5) exceptional industrial properties to be offered individually. Excellent opportunity for both owner occupiers and investors with the opportunity to consolidate two or more of the sites.