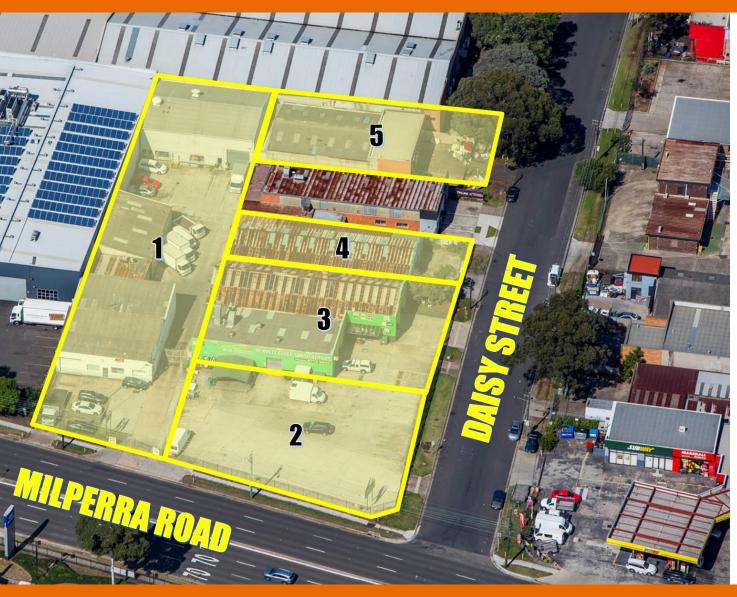

On offer we have the following properties;

- 1. **100 Milperra Road, Revesby**Building Area: 862m<sup>2</sup> | Land Area: 1,887 m<sup>2</sup>
- 2. **102 Milperra Road, Revesby** Vacant Land: 1,200 m<sup>2</sup>
  - 2 Daisy Street, Revesby
    Building Area: 677 m<sup>2</sup> | Land Area: 1,033 m<sup>2</sup>
- 4 Daisy Street, Revesby
   Building Area: 431 m<sup>2</sup> | Land Area: 611 m<sup>2</sup>
- 5. **8 Daisy Street, Revesby**Building Area: 406 m<sup>2</sup> | Land Area: 614 m<sup>2</sup>