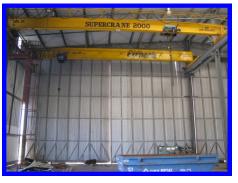

#### **FACTORY 1**

- Area 2,845m2
- Overhead Cranes 3x5 tonne 1x2 tonne
- Access Front & rear sliding doors, side roller doors
- Truss Height 9 metres

#### **FACTORY 2**

- Area 1,222m2
- Overhead Cranes 1x5 tonne
- Access Front & rear sliding doors, side roller doors
- Truss Height 8 metres