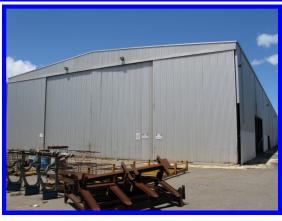

This superior property has multi user potential with 2 factories with access from 2 street frontages using Crane Street at the rear and Possner Way at the front making it ideal for any industrial use.