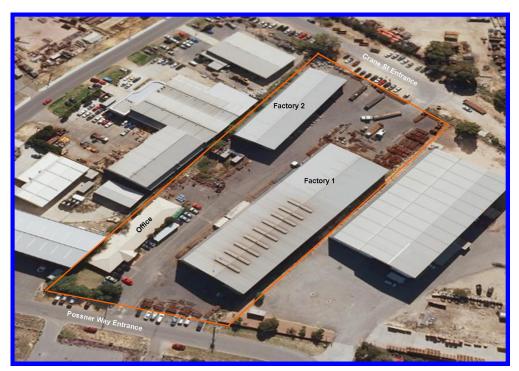

This superior property has multi user potential with 2 factories with access from 2 street frontages using Crane Street at the rear and Possner Way at the front making it ideal for any industrial use.

#### **FACTORY 1**

- Area 2,845m2
- Overhead Cranes 3x5 tonne 1x2 tonne
- Access Front & rear sliding doors, side roller doors
- Truss Height 9 metres

#### **FACTORY 2**

- Area 1,222m2
- Overhead Cranes 1x5 tonne
- Access Front & rear sliding doors, side roller doors
- Truss Height 8 metres

### Land area 1.2493 hectares

For more information contact Brent Dunbar on 0422 122 551 bdunbar@tritonmarinebase.com.au