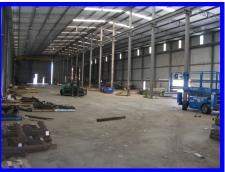

#### **FACTORY 1**

- Area 2,845m2
- Overhead Cranes 3x5 tonne 1x2 tonne
- Access Front & rear sliding doors, side roller doors
- Truss Height 9 metres

#### **FACTORY 2**

- Area 1,222m2
- Overhead Cranes 1x5 tonne
- Access Front & rear sliding doors, side roller doors
- Truss Height 8 metres