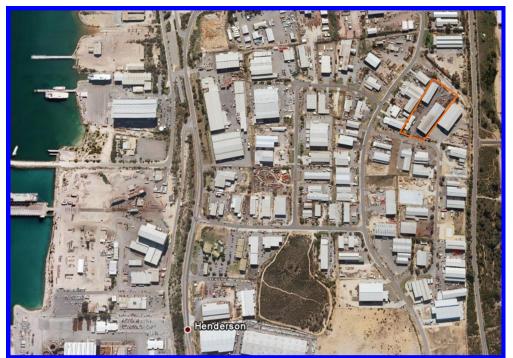

# AS GOOD AS IT GETS - SENSATIONAL BUSINESS OPPORTUNITY!

This property is located just off Sparks Road and centrally positioned in the Henderson Industrial area, it is approximately 25kms south of Perth CBD with excellent access to the freeway approximately 7.5km via Russel Road exit.