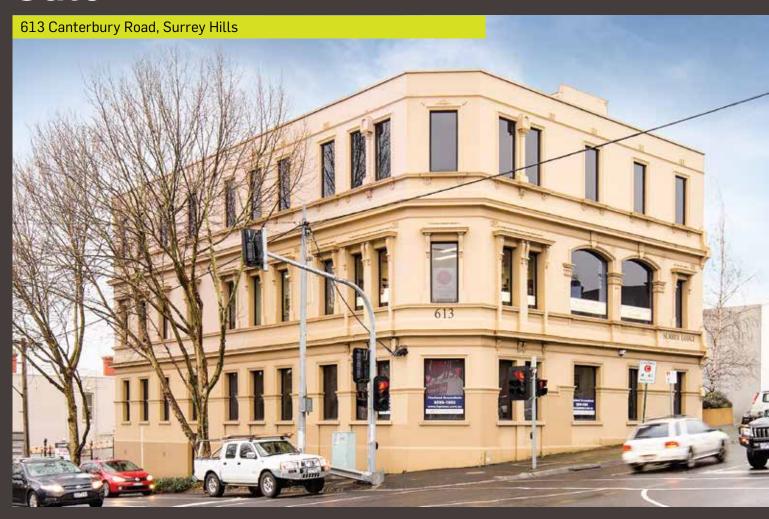

## Sale

## East suburban landmark corner freehold

EOI Closing Thursday 16 October 3pm

Strategic corner land holding of 825m² approx.

Substantial 3 level building of 973m² approx.

Fully Let Income: \$250,000 pa approx.

37 secure car spaces

Multiple income streams

Strong tenancy profile with owner occupier potential

Significant future development potential (STCA)