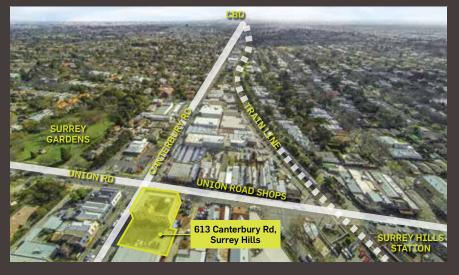

## East suburban landmark corner freehold

EOI Closing Thursday 16 October 3pm

Strategic corner land holding of 825m² approx.

Substantial 3 level building of 973m² approx.

Fully Let Income: \$250,000 pa approx.