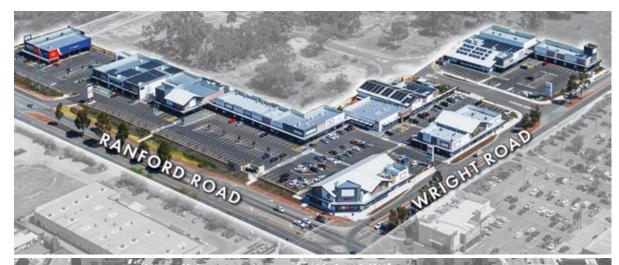

#### LOCATION

The property is located within the "City of Armadale", approximately 24 kilometres southeast of the Perth CBD and positioned on the corner of Wright Road and Ranford Road (which is a controlled intersection).

The Canning Vale markets, and industrial estate are located approximately 5 kilometres north-west along Ranford Road.

The property enjoys significant exposure to Ranford Road and is well located at the intersection of two major distributor roads.