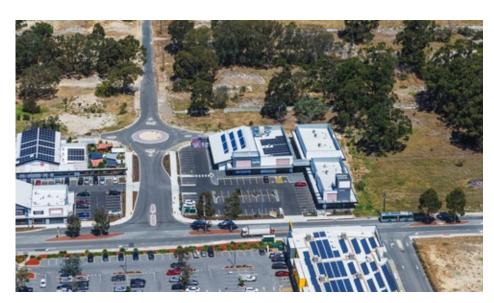

#### LOCATION

The property is located within the "City of Armadale", approximately 24 kilometres southeast of the Perth CBD and positioned on the corner of Wright Road and Ranford Road (which is a controlled intersection).

The Canning Vale markets, and industrial estate are located approximately 5 kilometres north-west along Ranford Road.

The property enjoys significant exposure to Ranford Road and is well located at the intersection of two major distributor roads.

24 km From the Perth CBD

25 km
From the
Port of Fremantle

**3.7 km**To Tonkin Highway

**162,972 people**Within 10 minute
drive-time (ABS 2022)