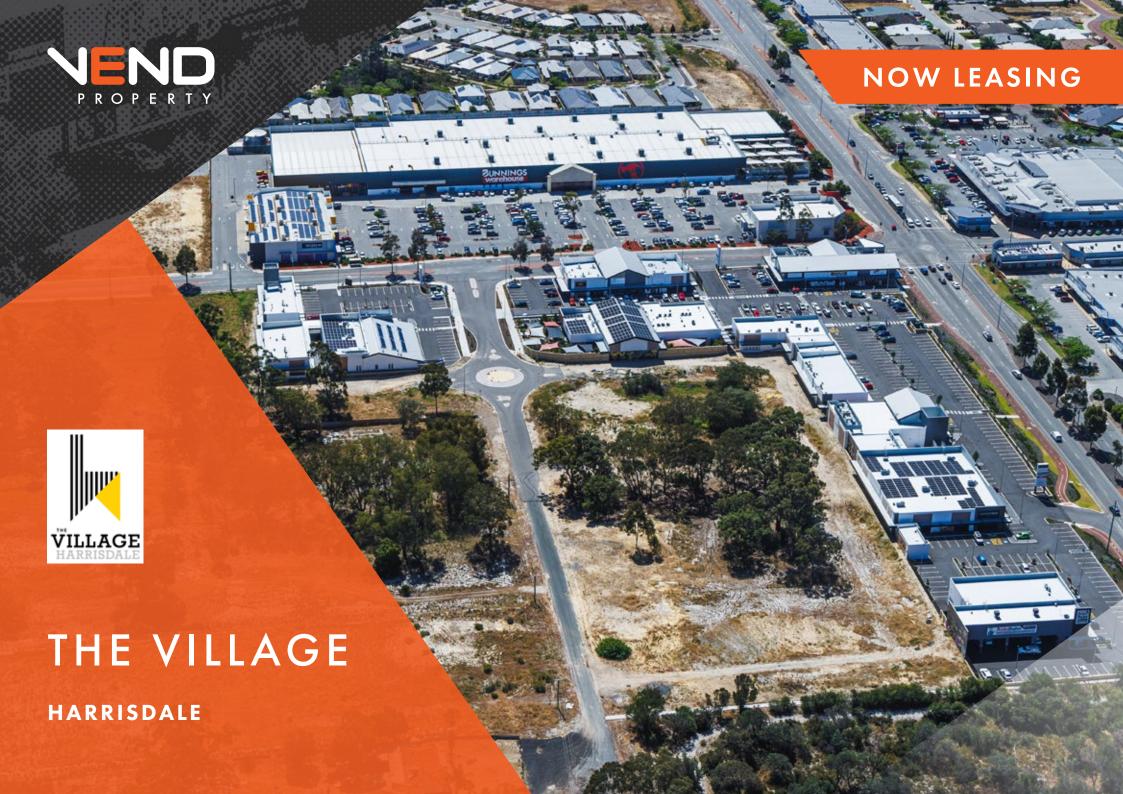

#### LOCATION

The property is located within the "City of Armadale", approximately 24 kilometres southeast of the Perth CBD and positioned on the corner of Wright Road and Ranford Road (which is a controlled intersection).

The Canning Vale markets, and industrial estate are located approximately 5 kilometres north-west along Ranford Road.

The property enjoys significant exposure to Ranford Road and is well located at the intersection of two major distributor roads.