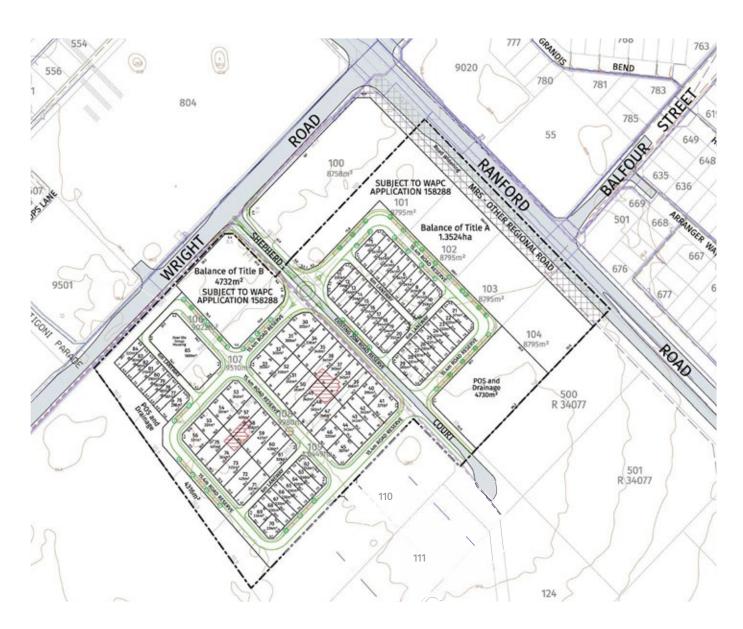

## RESIDENTIAL SUBDIVISION

All tenants at The Village, Harirsdale will benefit from the adjacent 89 lot residential subdivision, which has received Development Approval, the works will look to begin in late 2023.