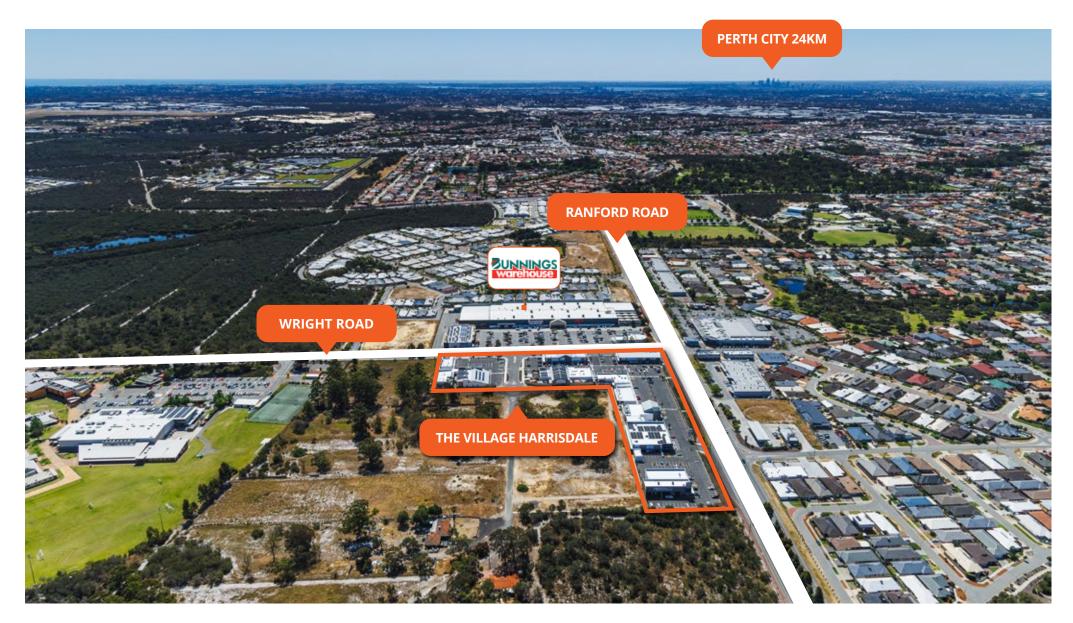

#### LOCATION

The property is located within the "City of Armadale", approximately 24 kilometres southeast of the Perth CBD and positioned on the corner of Wright Road and Ranford Road (which is a controlled intersection).

The Canning Vale markets, and industrial estate are located approximately 5 kilometres north-west along Ranford Road.

The property enjoys significant exposure to Ranford Road and is well located at the intersection of two major distributor roads.

24 km From the Perth CBD

25 km
From the
Port of Fremantle

**3.7 km**To Tonkin Highway

**162,972 people**Within 10 minute
drive-time (ABS 2022)