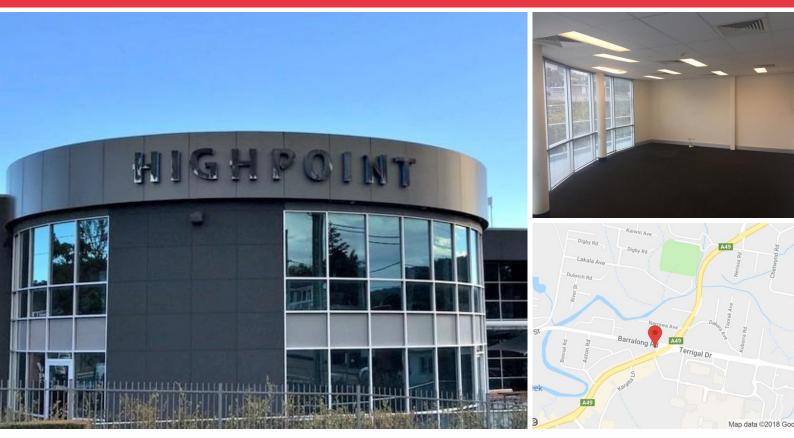

## Suite 1C Highpoint 257 Central Coast Highway ERINA

Ground Floor Suite in High Point, Erina

**Area m<sup>2</sup>:** 40

Rent \$/m2: \$375

Rent pa: \$19,500 Per Annum Net + GST

Net/Gross: Net

GST: Exclusive

## Location:

This landmark building, known as 'Highpoint', is positioned on one of the busiest intersections of the Central Coast, being the Central Coast Highway and Terrigal Drive / Barralong Road. Erina is centrally located and easily accessible from most regions on the Central Coast.

## Description:

Net lettable area 40sqm approx.

This suite is open plan and carpeted with ducted air conditioning.

Plenty of natural light.

One allocated car parking space in the secure parking area with customer parking and disabled parking on site.

Convenient location, great position, classy building.

- Prominent building
- Quality neighbours
- Allocated parking