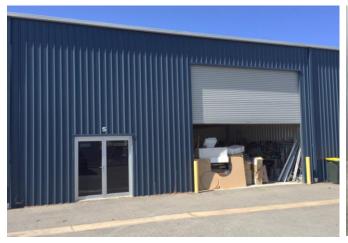

Property Address: Unit 5 / 29 Aldenhoven Road, Lonsdale S.A. 5160

Property Size: Approximately 250 Sqm<sup>2</sup>

Rent Amount: \$1,458.33 Per month + GST & Outgoings

Council Zoning: Industry - City of Onkaparinga

## **// FEATURES**

Colourbond workshop 3 Phase power

20 Sqm Air Conditioned Office Amenities including shower

Fully fenced Bitumised driveway

Unit 2 / 29 O'Sullivan Beach Road, LONSDALE S.A. 5160

RLA 263 799 ABN 52 660 885 350 **P** (08) 8384 6099 **F** (08) 8384 6252