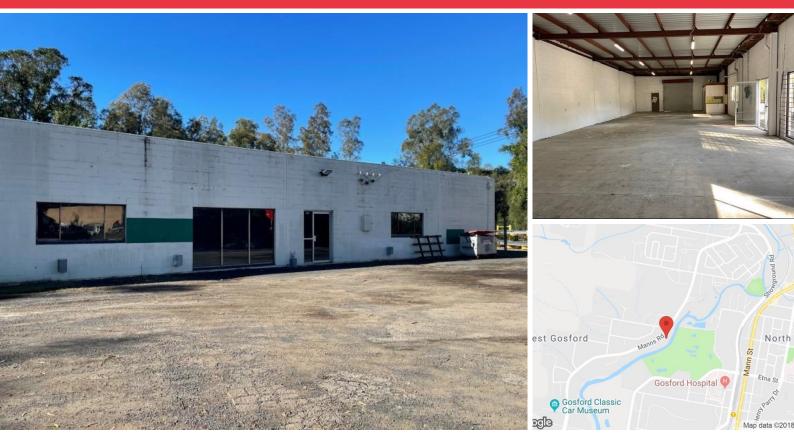

## Great exposure and size on Manns Road

| Area m <sup>2</sup> :                                      | Office: N/A<br>Warehouse: 234               | Location:                                                                                                                                                                                            |
|------------------------------------------------------------|---------------------------------------------|------------------------------------------------------------------------------------------------------------------------------------------------------------------------------------------------------|
|                                                            | Total: 234                                  | Description:                                                                                                                                                                                         |
| Rent \$/m <sup>2</sup> :                                   | \$128                                       | Rarely does an industrial unit like this come available to lease with so many benefits.                                                                                                              |
| Rent pa:                                                   | \$30,000 Per Annum Net +<br>Outgoings + GST | The total area is 234sqm approx, plus one allocated on site parking space.                                                                                                                           |
|                                                            |                                             | The unit is constructed of block, with a showroom style shopfront, male and female<br>amenities, three phase power, painted white internally & roller shutter access at the side of<br>the premises. |
| Net/Gross:                                                 | Net                                         |                                                                                                                                                                                                      |
| GST:                                                       | Exclusive                                   | There is heaps of on site parking for customers & great truck access via the wide multiple driveway access points.                                                                                   |
| Parking:                                                   | 0                                           |                                                                                                                                                                                                      |
| Outgoings:                                                 |                                             | Current zoning is IN1 Industrial which allows for many different types of business and uses.                                                                                                         |
| Contact:                                                   |                                             | Don't wait, enquire today so you don't miss out!                                                                                                                                                     |
| Chris Watson<br>0402 430 213<br>chris@chapmanfrazer.com.au |                                             | <ul><li>Three phase power</li><li>Secure block construction</li></ul>                                                                                                                                |