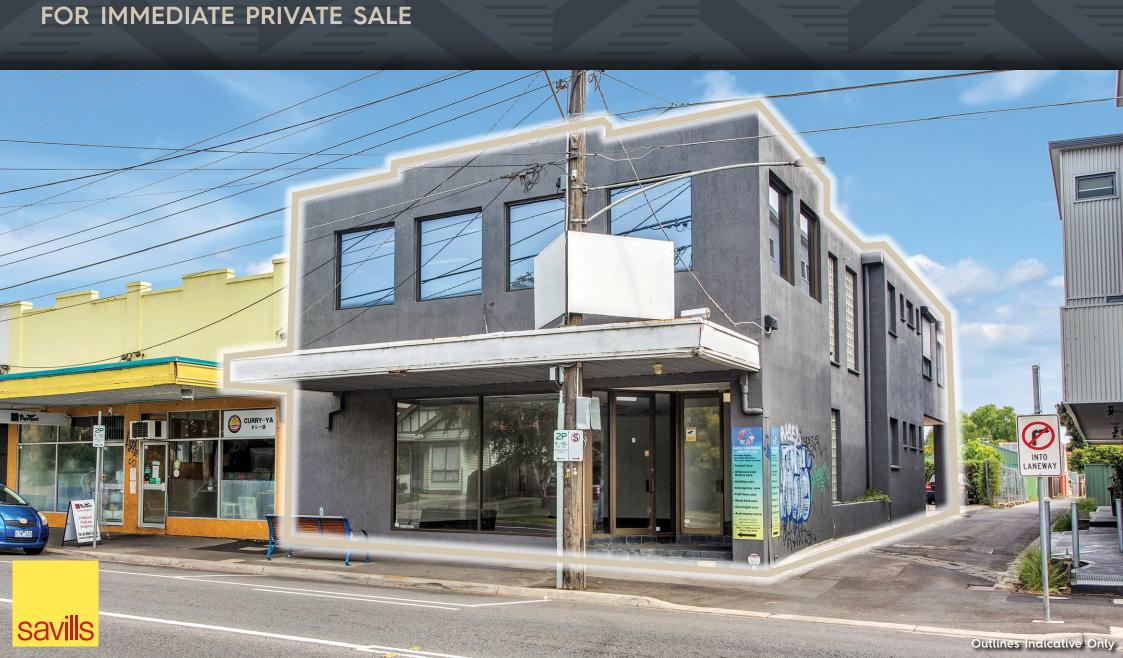

## EPSOM ROAD ASCOT VALE

## HIGH PROFILE CORNER OFFICE BUILDING WITH UPSIDE

## HIGH QUALITY FREEHOLD WITH SIGNIFICANT DEVELOPMENT POTENTIAL

- ► Two storey building of 315sq m\*
- ► Corner landholding of 405sq m\* with 7 on-site car spaces
- ▶ Prominent 10m\* frontage to Epsom Road
- ▶ Ideal Commercial 1 Zone
- Short term leases providing investment, owner occupation or redevelopment opportunities (STCA)
- ► Close proximity to Union Road, Ascot Vale's most vibrant retail strip
- Easy access to CityLink, Mount Alexander Road, Maribyrnong Road and Ascot Vale Road
- Multiple bus routes service the area, with Ascot Vale Railway Station a short distance away