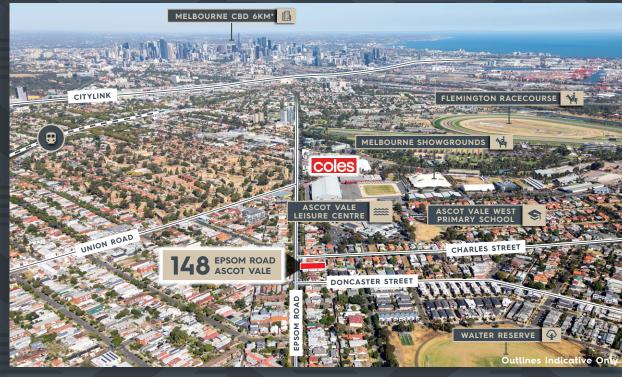

## HIGH QUALITY FREEHOLD WITH SIGNIFICANT DEVELOPMENT POTENTIAL

- ► Two storey building of 315sq m\*
- ► Corner landholding of 405sq m\* with 7 on-site car spaces
- ▶ Prominent 10m\* frontage to Epsom Road
- ▶ Ideal Commercial 1 Zone
- Short term leases providing investment, owner occupation or redevelopment opportunities (STCA)
- ► Close proximity to Union Road, Ascot Vale's most vibrant retail strip
- Easy access to CityLink, Mount Alexander Road, Maribyrnong Road and Ascot Vale Road
- Multiple bus routes service the area, with Ascot Vale Railway Station a short distance away