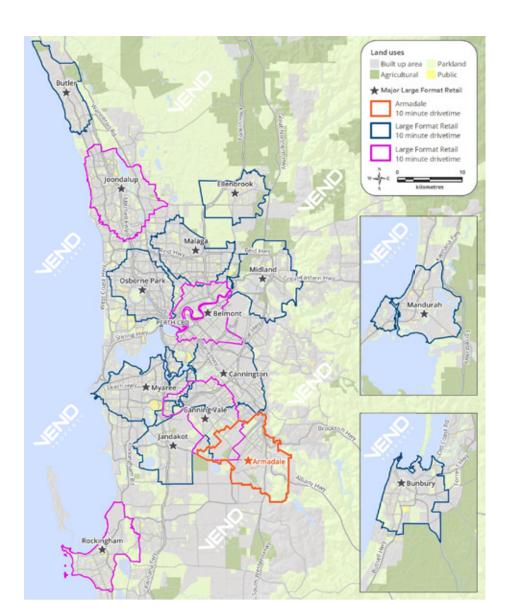

## **CATCHMENT DEMOGRAPHICS**

| Armadale       |                                                                                                                                                                                                                                                                                                                                                                                                                     |                                                                                                                                                                                                                                                                                                                                                                                                                         |
|----------------|---------------------------------------------------------------------------------------------------------------------------------------------------------------------------------------------------------------------------------------------------------------------------------------------------------------------------------------------------------------------------------------------------------------------|-------------------------------------------------------------------------------------------------------------------------------------------------------------------------------------------------------------------------------------------------------------------------------------------------------------------------------------------------------------------------------------------------------------------------|
| Aumadule       | Perth                                                                                                                                                                                                                                                                                                                                                                                                               | Australia                                                                                                                                                                                                                                                                                                                                                                                                               |
| 69,702         | 2,116,647                                                                                                                                                                                                                                                                                                                                                                                                           | 25,422,788                                                                                                                                                                                                                                                                                                                                                                                                              |
| 27,911         | 882,376                                                                                                                                                                                                                                                                                                                                                                                                             | 10,852,204                                                                                                                                                                                                                                                                                                                                                                                                              |
| 7%             |                                                                                                                                                                                                                                                                                                                                                                                                                     | 10,052,204                                                                                                                                                                                                                                                                                                                                                                                                              |
|                |                                                                                                                                                                                                                                                                                                                                                                                                                     | 2.54                                                                                                                                                                                                                                                                                                                                                                                                                    |
|                |                                                                                                                                                                                                                                                                                                                                                                                                                     | 61%                                                                                                                                                                                                                                                                                                                                                                                                                     |
| 7.4%           | 5.3%                                                                                                                                                                                                                                                                                                                                                                                                                | 5.1%                                                                                                                                                                                                                                                                                                                                                                                                                    |
| 37%            | 49%                                                                                                                                                                                                                                                                                                                                                                                                                 | 51%                                                                                                                                                                                                                                                                                                                                                                                                                     |
| Armadale       | Perth                                                                                                                                                                                                                                                                                                                                                                                                               | Australia                                                                                                                                                                                                                                                                                                                                                                                                               |
| 16%            | 13%                                                                                                                                                                                                                                                                                                                                                                                                                 | 12%                                                                                                                                                                                                                                                                                                                                                                                                                     |
| 13%            | 12%                                                                                                                                                                                                                                                                                                                                                                                                                 | 12%                                                                                                                                                                                                                                                                                                                                                                                                                     |
| 22%            | 21%                                                                                                                                                                                                                                                                                                                                                                                                                 | 20%                                                                                                                                                                                                                                                                                                                                                                                                                     |
| 21%            | 21%                                                                                                                                                                                                                                                                                                                                                                                                                 | 20%                                                                                                                                                                                                                                                                                                                                                                                                                     |
| 15%            | 18%                                                                                                                                                                                                                                                                                                                                                                                                                 | 18%                                                                                                                                                                                                                                                                                                                                                                                                                     |
| 13%            | 16%                                                                                                                                                                                                                                                                                                                                                                                                                 | 17%                                                                                                                                                                                                                                                                                                                                                                                                                     |
| 35.9           | 39.1                                                                                                                                                                                                                                                                                                                                                                                                                | 40.0                                                                                                                                                                                                                                                                                                                                                                                                                    |
| Armadale       | Perth                                                                                                                                                                                                                                                                                                                                                                                                               | Australia                                                                                                                                                                                                                                                                                                                                                                                                               |
| 17%            | 16%                                                                                                                                                                                                                                                                                                                                                                                                                 | 179                                                                                                                                                                                                                                                                                                                                                                                                                     |
| 31%            | 26%                                                                                                                                                                                                                                                                                                                                                                                                                 | 289                                                                                                                                                                                                                                                                                                                                                                                                                     |
| 27%            | 24%                                                                                                                                                                                                                                                                                                                                                                                                                 | 24%                                                                                                                                                                                                                                                                                                                                                                                                                     |
|                |                                                                                                                                                                                                                                                                                                                                                                                                                     | 14%                                                                                                                                                                                                                                                                                                                                                                                                                     |
|                |                                                                                                                                                                                                                                                                                                                                                                                                                     | 189                                                                                                                                                                                                                                                                                                                                                                                                                     |
| \$97,302       |                                                                                                                                                                                                                                                                                                                                                                                                                     | \$112,941                                                                                                                                                                                                                                                                                                                                                                                                               |
| -14%           |                                                                                                                                                                                                                                                                                                                                                                                                                     |                                                                                                                                                                                                                                                                                                                                                                                                                         |
|                |                                                                                                                                                                                                                                                                                                                                                                                                                     | \$25,272                                                                                                                                                                                                                                                                                                                                                                                                                |
|                |                                                                                                                                                                                                                                                                                                                                                                                                                     | 179                                                                                                                                                                                                                                                                                                                                                                                                                     |
|                | ,                                                                                                                                                                                                                                                                                                                                                                                                                   | \$20,879                                                                                                                                                                                                                                                                                                                                                                                                                |
|                |                                                                                                                                                                                                                                                                                                                                                                                                                     | 21%                                                                                                                                                                                                                                                                                                                                                                                                                     |
|                |                                                                                                                                                                                                                                                                                                                                                                                                                     | Australia                                                                                                                                                                                                                                                                                                                                                                                                               |
|                |                                                                                                                                                                                                                                                                                                                                                                                                                     | 71%                                                                                                                                                                                                                                                                                                                                                                                                                     |
|                |                                                                                                                                                                                                                                                                                                                                                                                                                     | 4%                                                                                                                                                                                                                                                                                                                                                                                                                      |
|                |                                                                                                                                                                                                                                                                                                                                                                                                                     | 3%                                                                                                                                                                                                                                                                                                                                                                                                                      |
|                |                                                                                                                                                                                                                                                                                                                                                                                                                     | 29                                                                                                                                                                                                                                                                                                                                                                                                                      |
|                |                                                                                                                                                                                                                                                                                                                                                                                                                     | Australia                                                                                                                                                                                                                                                                                                                                                                                                               |
|                |                                                                                                                                                                                                                                                                                                                                                                                                                     | Australia<br>32%                                                                                                                                                                                                                                                                                                                                                                                                        |
|                |                                                                                                                                                                                                                                                                                                                                                                                                                     | 369                                                                                                                                                                                                                                                                                                                                                                                                                     |
|                |                                                                                                                                                                                                                                                                                                                                                                                                                     | 32%                                                                                                                                                                                                                                                                                                                                                                                                                     |
|                |                                                                                                                                                                                                                                                                                                                                                                                                                     | Australia                                                                                                                                                                                                                                                                                                                                                                                                               |
|                |                                                                                                                                                                                                                                                                                                                                                                                                                     | 73%                                                                                                                                                                                                                                                                                                                                                                                                                     |
|                |                                                                                                                                                                                                                                                                                                                                                                                                                     | 139                                                                                                                                                                                                                                                                                                                                                                                                                     |
|                |                                                                                                                                                                                                                                                                                                                                                                                                                     | 14%                                                                                                                                                                                                                                                                                                                                                                                                                     |
| Armadale       | Perth                                                                                                                                                                                                                                                                                                                                                                                                               | Australia                                                                                                                                                                                                                                                                                                                                                                                                               |
| 34%            | 34%                                                                                                                                                                                                                                                                                                                                                                                                                 | 32%                                                                                                                                                                                                                                                                                                                                                                                                                     |
| 23%            | 27%                                                                                                                                                                                                                                                                                                                                                                                                                 | 279                                                                                                                                                                                                                                                                                                                                                                                                                     |
| 14%            | 11%                                                                                                                                                                                                                                                                                                                                                                                                                 | 11%                                                                                                                                                                                                                                                                                                                                                                                                                     |
| 25%            | 25%                                                                                                                                                                                                                                                                                                                                                                                                                 | 26%                                                                                                                                                                                                                                                                                                                                                                                                                     |
| 3%             | 4%                                                                                                                                                                                                                                                                                                                                                                                                                  | 49                                                                                                                                                                                                                                                                                                                                                                                                                      |
| Armadale<br>5% | Perth                                                                                                                                                                                                                                                                                                                                                                                                               | Australia<br>7%                                                                                                                                                                                                                                                                                                                                                                                                         |
|                |                                                                                                                                                                                                                                                                                                                                                                                                                     | 37%                                                                                                                                                                                                                                                                                                                                                                                                                     |
|                |                                                                                                                                                                                                                                                                                                                                                                                                                     | 37%                                                                                                                                                                                                                                                                                                                                                                                                                     |
|                |                                                                                                                                                                                                                                                                                                                                                                                                                     | 19%                                                                                                                                                                                                                                                                                                                                                                                                                     |
|                | 2.64<br>6.3%<br>7.7%<br>2.1%<br>1.3%<br>2.2%<br>2.1%<br>1.3%<br>3.5.9<br>4.rmadale<br>7.7%<br>3.1%<br>2.7%<br>1.7%<br>3.1%<br>2.1,553<br>1.7%<br>\$16,021<br>2.3%<br>4.7%<br>4.1%<br>5.%<br>5.%<br>4.7%<br>4.1%<br>5.%<br>5.%<br>4.7%<br>4.1%<br>5.%<br>5.%<br>4.7%<br>4.1%<br>5.%<br>5.%<br>4.7%<br>4.1%<br>5.%<br>5.%<br>5.%<br>4.7%<br>4.1%<br>5.%<br>5.%<br>5.%<br>5.%<br>5.%<br>5.%<br>5.%<br>5.%<br>5.%<br>5. | 2.64 2.52   6.3% 5.5%   7.4% 5.3%   3.7% 4.9%   1.1% 1.3%   1.3% 1.2%   2.2% 2.1%   2.1% 2.1%   2.1% 2.1%   3.1% 1.2%   3.1% 1.2%   3.1% 1.2%   3.59 3.9.1   Armadale Perth   1.7% 1.6%   3.1% 2.2%   1.5% 1.5%   1.5% 1.5%   3.1% 2.2%   4.4% 2.2%   5.15% 4.2%   5.16% 3.0%   4.4% 2.2%   5.1% 4.2%   5.1% 4.2%   5.1% 4.3%   5.1% 4.3%   5.1% 4.3%   5.1% 4.3%   5.1% 4.3%   5.1% 4.3%   5.1% 4.3% <td< td=""></td<> |