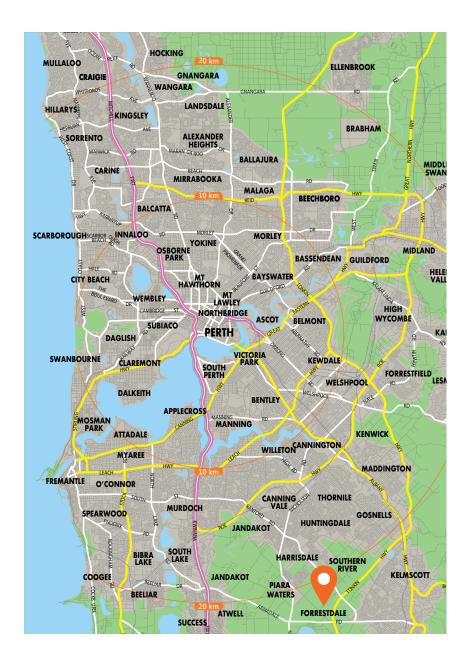

# LOCATION

### This high-profile site offers excellent access and visibility and is situated within Forrestdale Business Park East and is only meters from Bunnings.

The significant land holding is located 35 kilometres by road from the Perth CBD and boasts quick access to Tonkin Highway (over 14,500 cars passing per day).

**33.3km** From the Perth CBD

Perth CBD

**35.8 km** From the Port of Fremantle

**149,864 people** Within 10 minute drive-time (ABS 2022)