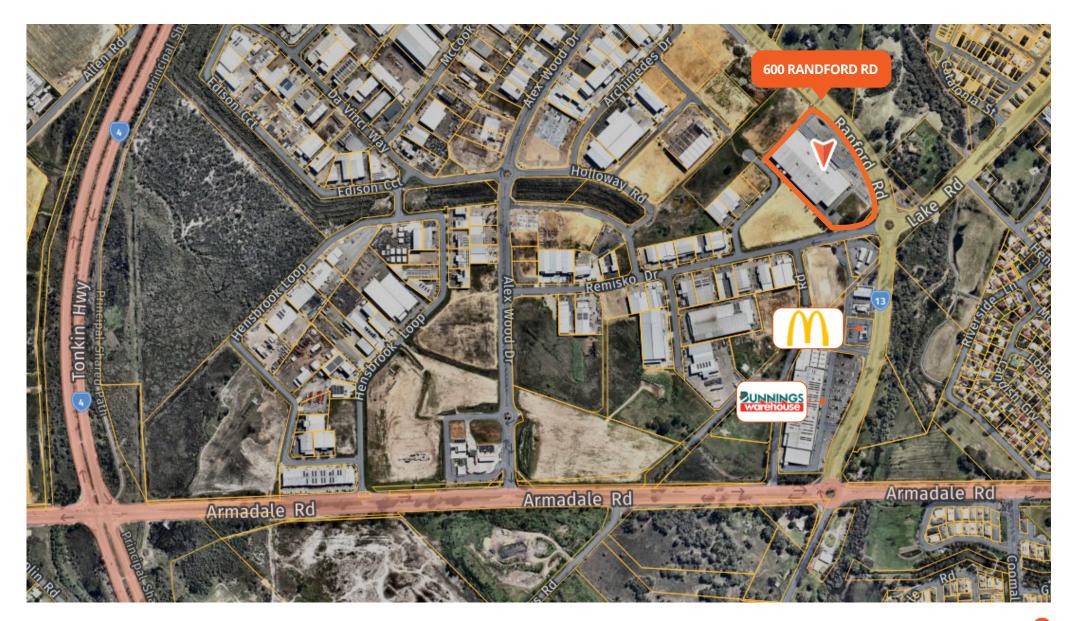

# 600 RANFORD RD

100

THEFT

EYTOO

FORRESTDALE - WA

### This high-profile site offers excellent access and visibility and is situated within Forrestdale Business Park East and is only meters from Bunnings.

The significant land holding is located 35 kilometres by road from the Perth CBD and boasts quick access to Tonkin Highway (over 14,500 cars passing per day).