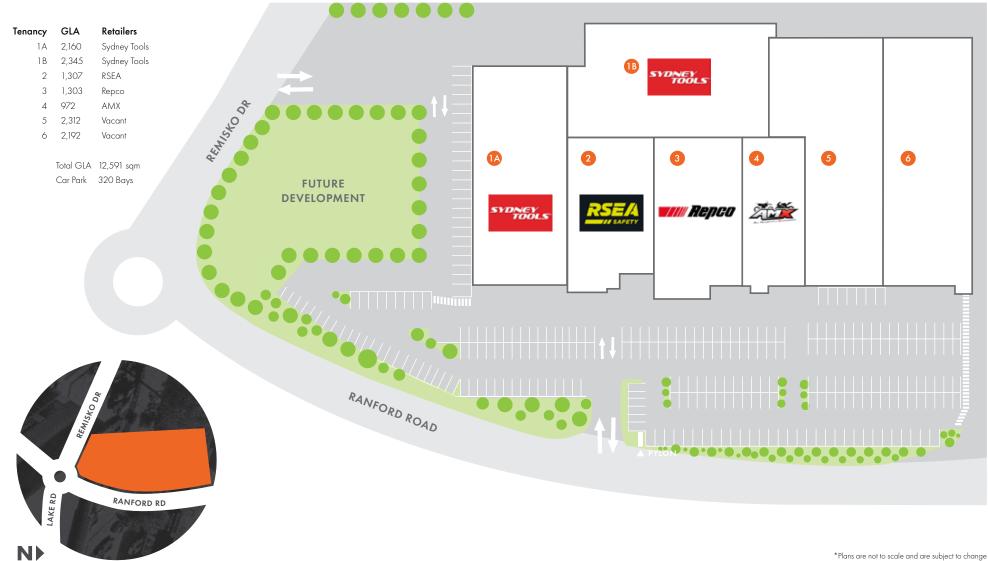

## **PROPERTY DETAILS**

- Premises: Showroom >
- Site Area: 30,300 sqm >
- **Asking Net Rental:** From \$245 / sqm + GST >
- Gross Lettable Area: Tenancy 5: 2,312 sqm, >

Tenancy 6: 2,192 sqm

- **Zoning:** Showroom Approved >
- Car Parking: 324 bays >
- **Outgoings:** \$45.00 / sqm per annum >

## **TENANT MIX**

5