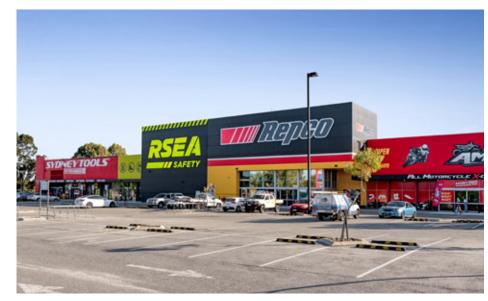

restdale Business Park East and is only meters from Bunnings.

The significant land holding is located 35 kilometres by road from the Perth CBD and boasts quick access to Tonkin Highway (over 14,500 cars passing per day).



**33.3km** From the Perth CBD



Perth CBD



**35.8 km** From the Port of Fremantle



**149,864 people** Within 10 minute drive-time (ABS 2022)







## **PROPERTY DETAILS**

- Premises: Showroom >
- Site Area: 30,300 sqm >
- **Asking Net Rental:** From \$245 / sqm + GST >
- Gross Lettable Area: Tenancy 5: 2,312 sqm, >

Tenancy 6: 2,192 sqm

- **Zoning:** Showroom Approved >
- Car Parking: 324 bays >
- **Outgoings:** \$45.00 / sqm per annum >



3 Phase Power

Next to



 $\mathbf{00}$ 

Rear Loading



NBN

**Parking Bays** 



324



Pylon

Sign

Large Fascias









## **TENANT MIX**





5

## **CATCHMENT DEMOGRAPHICS**





| Armadale       |                                                                                                                                                                                                                                                                                                                                                                                                                     |