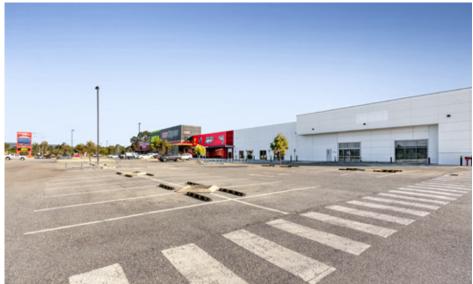

### This high-profile site offers excellent access and visibility and is situated within Forrestdale Business Park East and is only meters from Bunnings.

The significant land holding is located 35 kilometres by road from the Perth CBD and boasts quick access to Tonkin Highway (over 14,500 cars passing per day).

**33.3km** From the Perth CBD

Perth CBD

**35.8 km** From the Port of Fremantle

**149,864 people** Within 10 minute drive-time (ABS 2022)