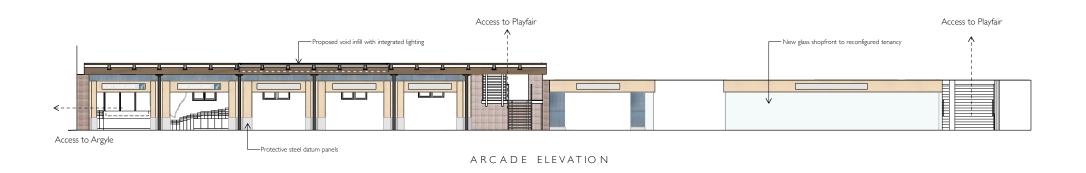

### **GROUND LEVEL**



#### PLAYFAIR STREET



KENDALL LANE

NOTE: All shops subject to survey



## **INDICATIVE DESIGN CONCEPTS**







SHOPFRONT PRECEDENTS + MATERIALS

### **INDICATIVE DESIGN CONCEPTS**









Hoop pine ply

SHOPFRONT ELEVATION

# STONEBRIDGE

This exciting retail offering is part of Place Management NSW's new leasing direction and precinct revitalisation welcoming new retailers into an evolving dynamic precinct.

In keeping with The Rock's unique brand and identity, your business should offer an exceptional brand built around passion, style and excellence.

Ideally suited for Australian Made concepts with a contemporary look and feel offering a clear point of difference and offers not currently replicated in The Rocks.

Fitouts are required to be of a premium standard designed to complement the surrounding tenancies and local heritage.

Interested parties or their agents, are not to contact or disrupt any existing tenants occupying the premises.

To inspect or discuss t