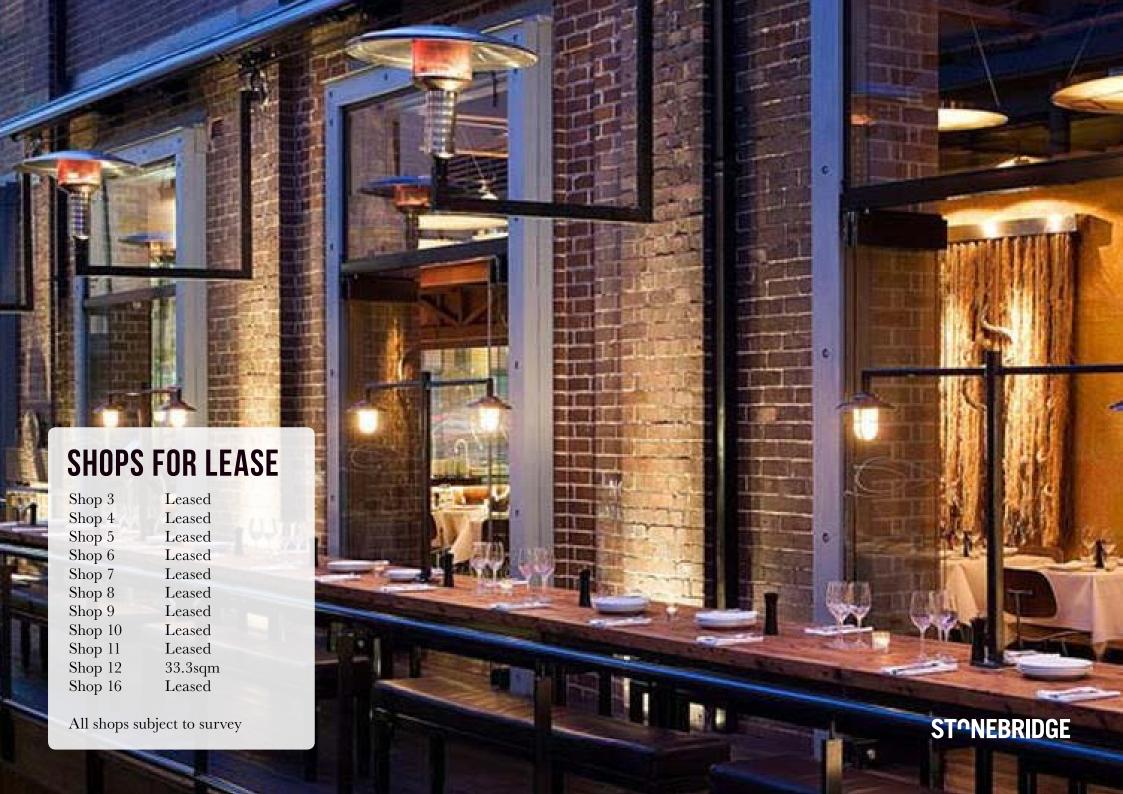

### **GROUND LEVEL**



#### PLAYFAIR STREET



KENDALL LANE

NOTE: All shops subject to survey



## **INDICATIVE DESIGN CONCEPTS**







SHOPFRONT PRECEDENTS + MATERIALS

### **INDICATIVE DESIGN CONCEPTS**









Hoop pine ply

SHOPFRONT ELEVATION

# STONEBRIDGE

This exciting retail offering is part of Place Management NSW's new leasing direction and precinct revitalisation welcoming new retailers into an evolving dynamic precinct.

In keeping with The Rock's unique brand and identity, your business should offer an exceptional brand built around passion, style and excellence.

Ideally suited for Australian Made concepts with a contemporary look and feel offering a clear point of difference and offers not currently replicated in The Rocks.

Fitouts are required to be of a premium st