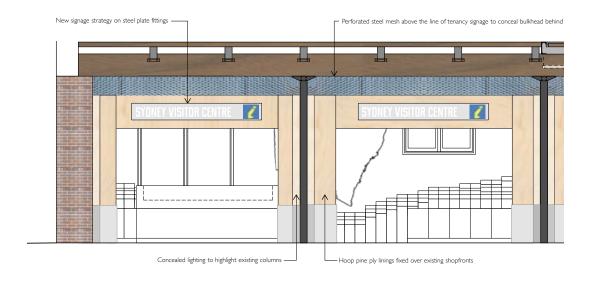

### **GROUND LEVEL**



#### PLAYFAIR STREET



KENDALL LANE

NOTE: All shops subject to survey



## **INDICATIVE DESIGN CONCEPTS**







SHOPFRONT PRECEDENTS + MATERIALS

### **INDICATIVE DESIGN CONCEPTS**









Hoop pine ply

SHOPFRONT ELEVATION

# STONEBRIDGE

This exciting retail offering is part of Place Management NSW's new leasing direction and precinct revitalisation welcoming new retailers into an evolving dynamic precinct.

In keeping with The Rock's unique brand and identity, your business should offer an exceptional brand built around passion, style and excellence.

Ideally suited for Australian Made concepts with a contemporary look and feel offering a clear point of difference and offers not currently replicated in The Rocks.

Fitouts are required to be of a premium standard designed to complement the surrounding tenancies and local heritage.

Interested parties or their agents, are not to contact or disrupt any existing tenants occupying the premises.

To inspect or discuss the