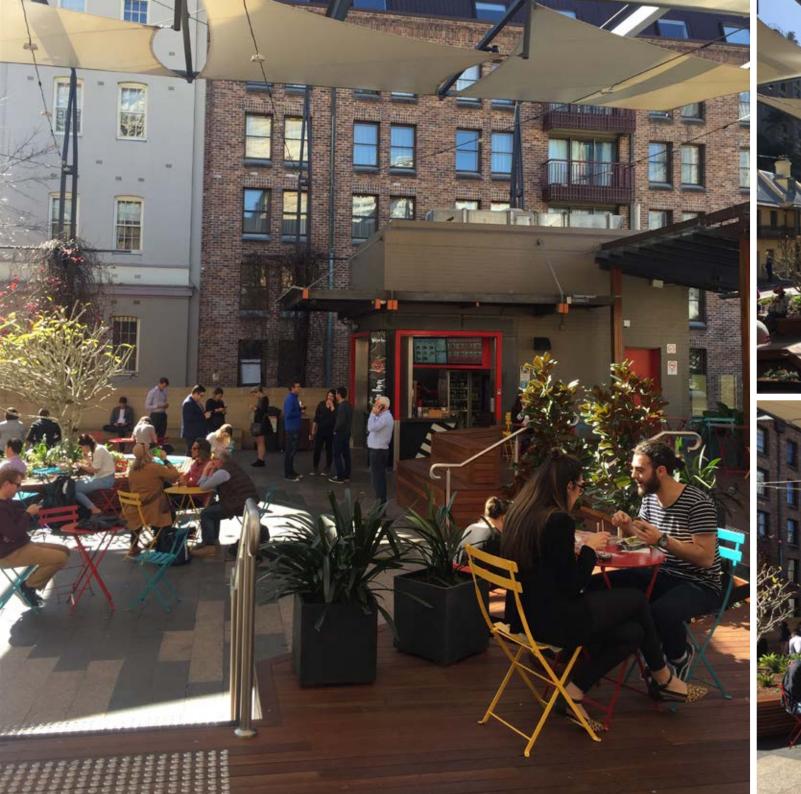

### **GROUND LEVEL**



#### PLAYFAIR STREET



KENDALL LANE

NOTE: All shops subject to survey



## **INDICATIVE DESIGN CONCEPTS**







SHOPFRONT PRECEDENTS + MATERIALS

### **INDICATIVE DESIGN CONCEPTS**









Hoop pine ply

SHOPFRONT ELEVATION

# STONEBRIDGE

This exciting retail offering is part of Place Management NSW's new leasing direction and precinct revitalisation welcoming new retailers into an evolving dynamic precinct.

In keeping with The Rock's unique brand and identity, your business should offer an exceptional brand built around passion, style and excellence.

Ideally suited for Australian Made concepts with a contemporary look and feel offering a clear point of difference and offers not currently replicated in The Rocks.

Fitouts are required to be of a prem